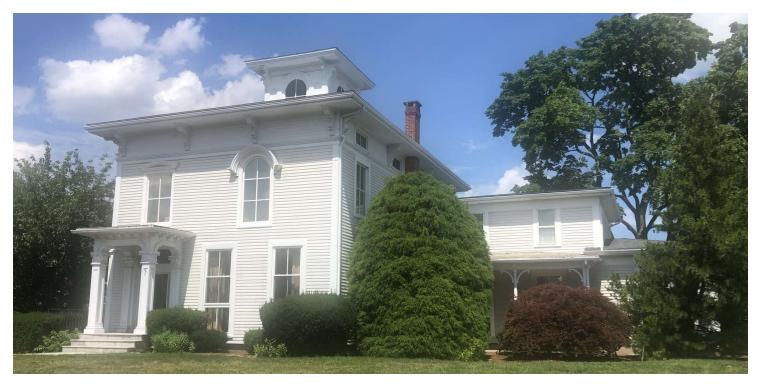

#### PROPERTY DESCRIPTION

2534 Main Street is a 19th century Italianate-style 5,873 square foot office building located in the heart of downtown Glastonbury with 450 SF available for lease.

#### PROPERTY HIGHLIGHTS

- 450 SF available
- Convenient Main Street location between Hebron Avenue and New London Turnpike
- · Distinctive architecture
- Abundant parking