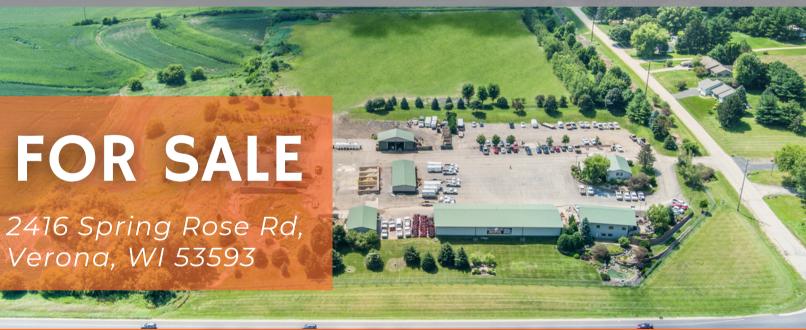

## 5,300,000 20-ACRE DEVELOPMENT SITE WITH SALES OFFICE, SHOP SPACE, AND LEASE INCOME

## **Amazing Location**

Ideal location situated just 20 minutes southwest of downtown Madison. This prime location offers easy access to major highways, including U.S. Route 151 and the Beltline (Highway 12/18), making it a strategic spot for businesses looking to serve both Verona and the greater Madison area. Its close proximity to Madison ensures a steady flow of traffic, access to a broad customer base, and convenient connections to regional suppliers and distribution networks.