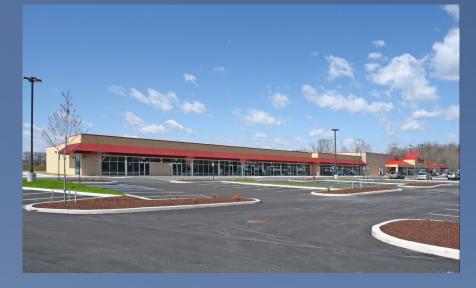

## Building

Located along Route 13 in North Dover. Join tenants such as Redners, Dollar Tree, Chinese Restaurant, Nail Salon & Cash Loans.

### **Key Facts**

- ✤ 1,738 +/- SF Suite Available
- ✤ Lease Price: \$15.00 psf NNN
- Dedicated Turn Lane
- Pylon Sign
- Kent County Sewer
- ✤ Ground Lease Available
- ✤ Zoning: BG