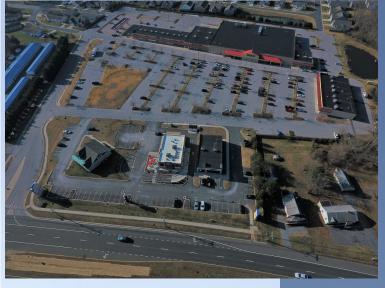

## Building

Located along Route 13 in North Dover. Join tenants such as Redners, Dollar Tree, Chinese Restaurant, Nail Salon & Cash Loans.

# Gallery