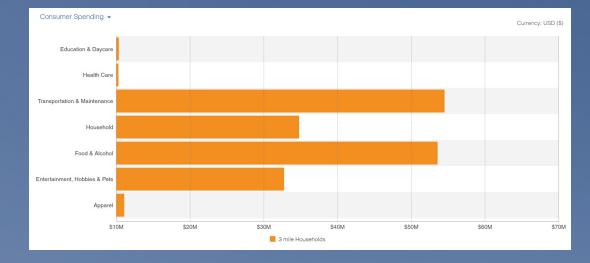

# Demographics

Overview

| Demographics  | 1 Mile   | 3 Miles  | 5 Miles  |
|---------------|----------|----------|----------|
| Population    | 4,319    | 20,396   | 57,455   |
| Median Income | \$51,779 | \$57,016 | \$56,808 |