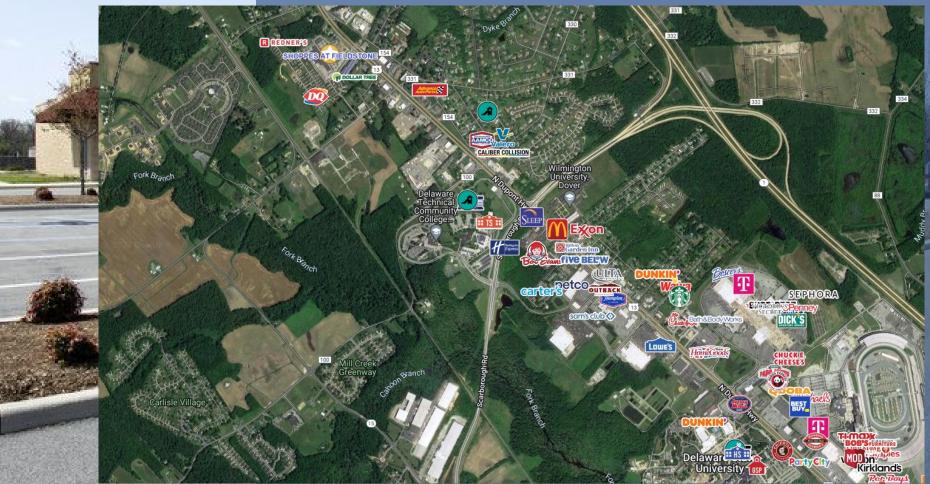

## Building

Located along Route 13 in North Dover. Join tenants such as Redners, Dollar Tree, Chinese Restaurant, Nail Salon & Cash Loans.