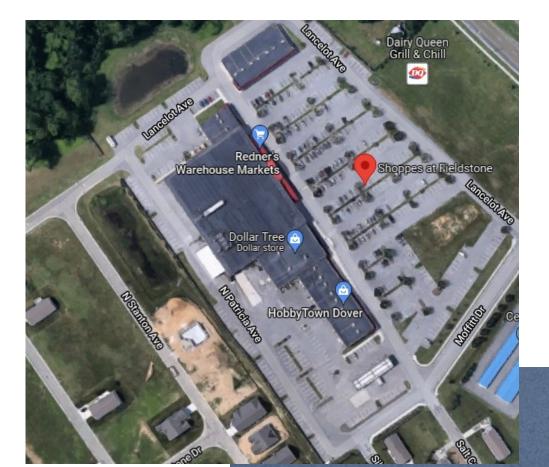

## Building

Located along Route 13 in North Dover. Join tenants such as Redners, Dollar Tree, Chinese Restaurant, Nail Salon & Cash Loans.

# Gallery