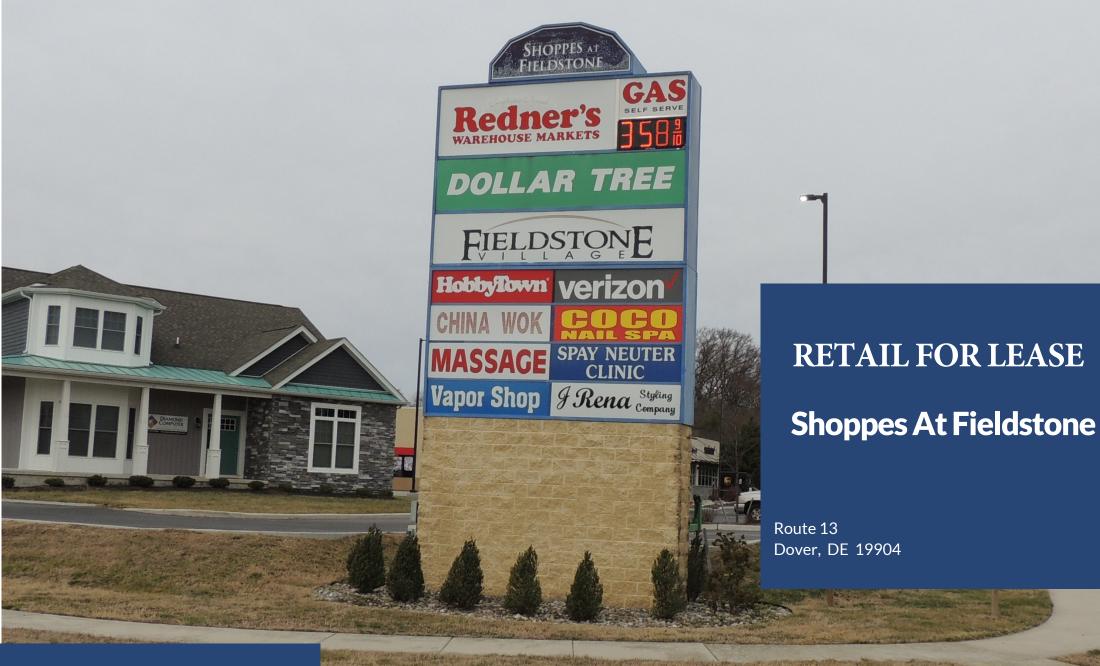

## Building

Located along Route 13 in North Dover. Join tenants such as Redners, Dollar Tree, Chinese Restaurant, Nail Salon & Cash Loans.

### **Key Facts**

- ✤ 1,738 +/- SF Suite Available
- ✤ Lease Price: \$15.00 psf NNN
- Dedicated Turn Lane
- Pylon Sign
- Kent County Sewer
- ✤ Ground Lease Available
- ✤ Zoning: BG