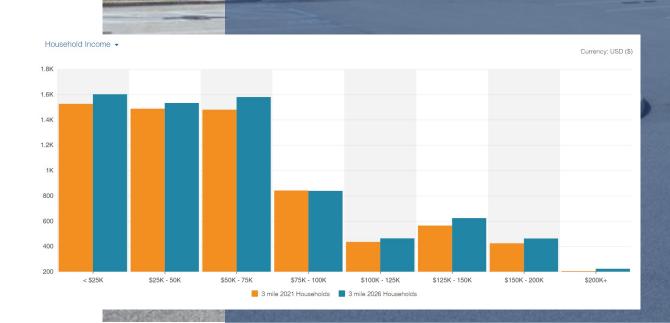

# Demographics

Overview

| Demographics  | 1 Mile   | 3 Miles  | 5 Miles  |
|---------------|----------|----------|----------|
| Population    | 4,319    | 20,396   | 57,455   |
| Median Income | \$51,779 | \$57,016 | \$56,808 |