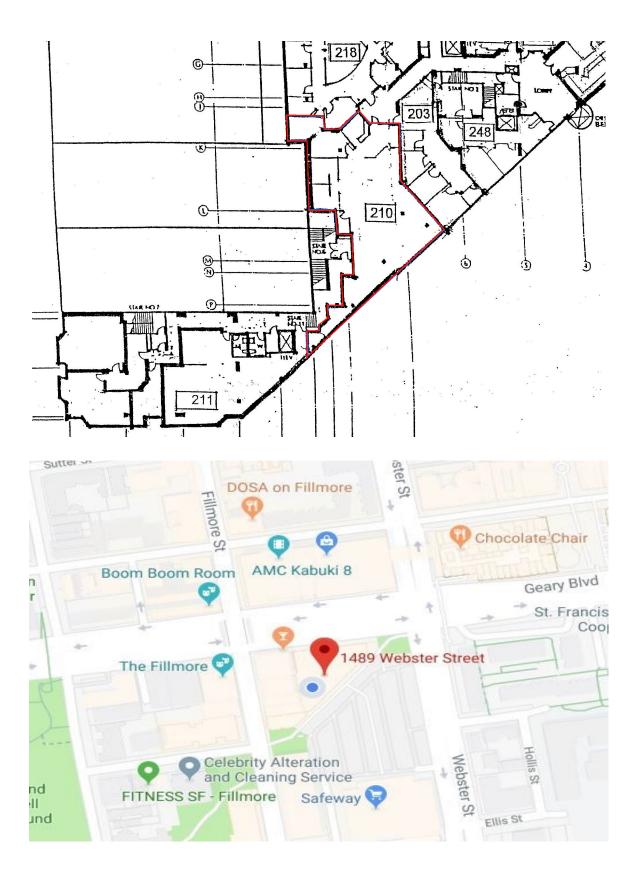

# Floor Plan 1489 Webster Street #210

#### LOCATION HIGHLIGHTS

- Excellent central location with great foot traffic, close to Kaiser Permanente, California Pacific Medical Center, Pacific Heights, Western Addition, USF/Lone Mountain, and Japantown
- Located in a shopping center anchored by Safeway, Subway, Wells Fargo, Starbucks, Hanmi Bank, Sundance Theater, etc.
- Easy access to 101 & 280 freeways, and conveniently close to public transportation