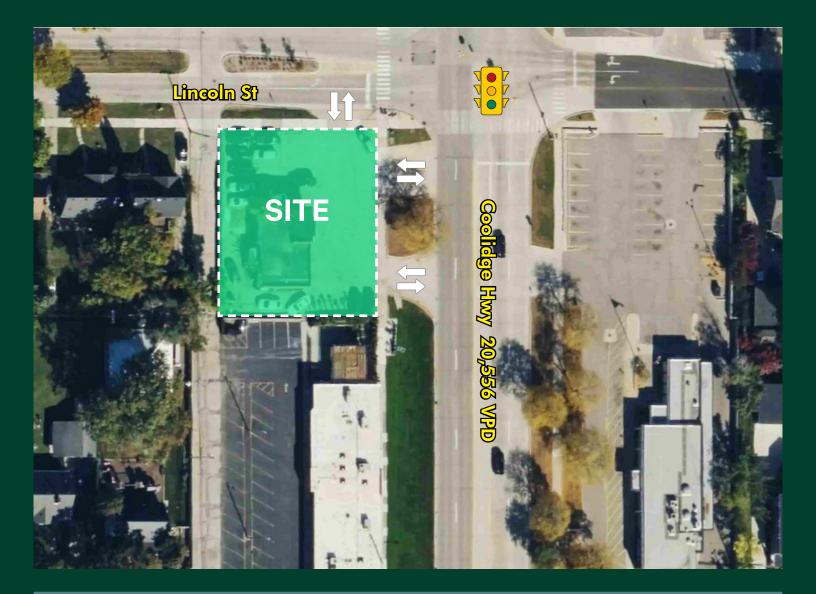

# Micro Aerial

| 1 Mile    | 3 Miles                              | 5 Miles                                                            |
|-----------|--------------------------------------|--------------------------------------------------------------------|
| 19,211    | 136,808                              | 362,165                                                            |
| 8,732     | 66,491                               | 174,315                                                            |
| 2.27      | 2.15                                 | 2.20                                                               |
| \$115,774 | \$115,483                            | \$105,382                                                          |
| 16,606    | 135,168                              | 364,500                                                            |
|           | 19,211<br>8,732<br>2.27<br>\$115,774 | 19,211 136,808<br>8,732 66,491<br>2.27 2.15<br>\$115,774 \$115,483 |