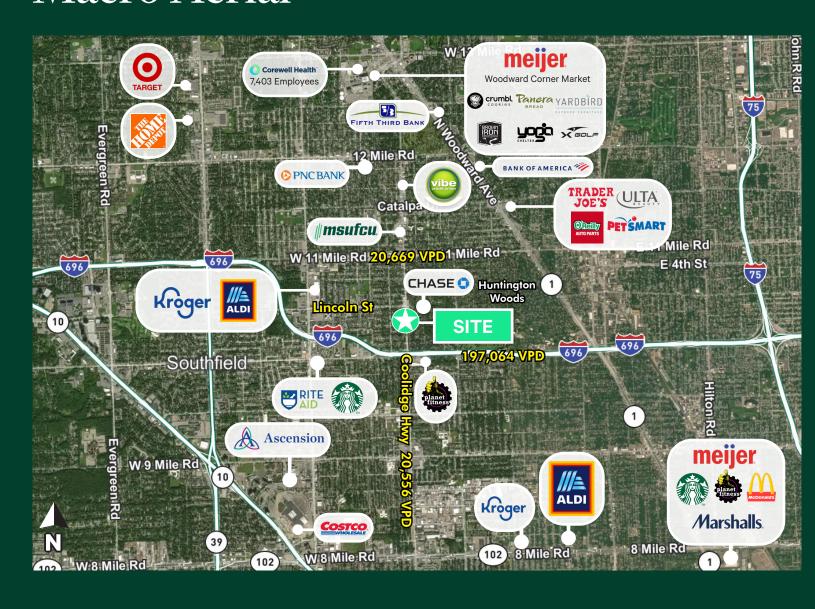

# Freestanding Building

1,519 SF Available

25761 Coolidge Highway Oak Park, Michigan 48237

120' Frontage along Coolidge Highway



# Property Highlights

- + 1,519 SF freestanding auto repair building on 0.27 acres
- + Located at the signalized southwest hard corner of Coolidge Highway and Lincoln Street
- + 120' frontage on Coolidge Highway, 100' frontage on Lincoln Street
- + Traffic count of 20,556 vehicles per day on Coolidge Highway
- + Zoned B-1 Neighborhood Business, permitting a variety of uses
- + Nearby retailers include Kroger, ALDI, Chase Bank, Planet Fitness, and many more
- + 2023 Taxes: \$4,189.69
- + Asking Price: \$450,000

# Macro Aerial



# Micro Aerial



| 1 Mile    | 3 Miles                              | 5 Miles                                                            |
|-----------|--------------------------------------|--------------------------------------------------------------------|
| 19,211    | 136,808                              | 362,165                                                            |
| 8,732     | 66,491                               | 174,315                                                            |
| 2.27      | 2.15                                 | 2.20                                                               |
| \$115,774 | \$115,483                            | \$105,382                                                          |
| 16,606    | 135,168