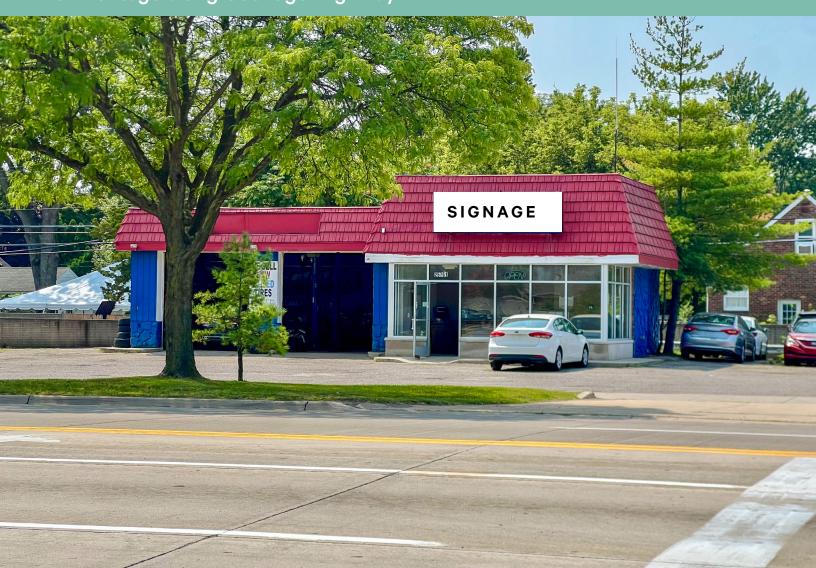

# Freestanding Building

1,519 SF Available

25761 Coolidge Highway Oak Park, Michigan 48237

120' Frontage along Coolidge Highway

# Property Highlights

- + 1,519 SF freestanding auto repair building on 0.27 acres
- + Located at the signalized southwest hard corner of Coolidge Highway and Lincoln Street
- + 120' frontage on Coolidge Highway, 100' frontage on Lincoln Street
- + Traffic count of 20,556 vehicles per day on Coolidge Highway
- + Zoned B-1 Neighborhood Business, permitting a variety of uses
- + Nearby retailers include Kroger, ALDI, Chase Bank, Planet Fitness, and many more
- + 2023 Taxes: \$4,189.69
- + Asking Price: \$450,000