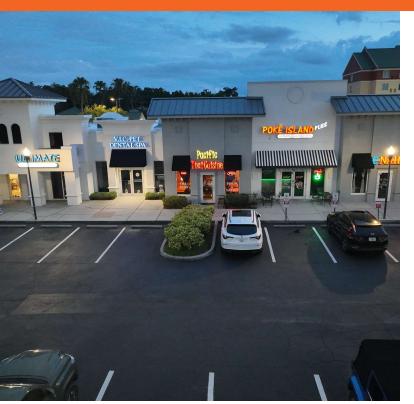

| SUITE | TENANT NAME                | SPACE SIZE |
|-------|----------------------------|------------|
| B-1   | Buffalo Wild Wings         | 6,000 SF   |
| B-2   | JDV Cigars & Fine Wines    | 1,432 SF   |
| B-3   | C Nails                    | 1,504 SF   |
| B-4   | Poke Island Plus           | 1,500 SF   |
| B-5   | Pacific Thai Cuisine       | 1,511 SF   |
| B-6   | Pet Dental Cleaning        | 1,200 SF   |
| B-7   | Available                  | 1,508 SF   |
| B-8   | Graze Craze - Coming Soon! | 1,203 SF   |