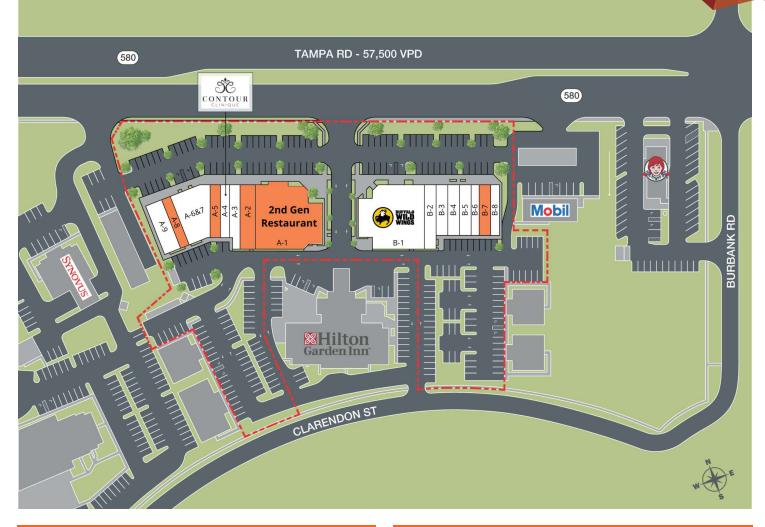

## **FOR LEASE**

| SUITE   | TENANT NAME             | SPACE SIZE | SUITE |
|---------|-------------------------|------------|-------|
| A-1     | Available               | 7,008 SF   | B-1   |
| A-2     | Available               | 1,521 SF   | B-2   |
| A-3     | Edie's Styling Center   | 1,500 SF   | B-3   |
| A-4     | Contour Clinique        | 1,412 SF   | B-4   |
| A-5     | Available               | 1,561 SF   | B-5   |
| A-6 & 7 | Revivery - Coming Soon! | 2,992 SF   | B-6   |
| A-8     | Available               | 1,381 SF   | B-7   |
| A-9     | Ride On Cycle Studio    | 2,890 SF   | B-8   |
|         |                         |            |       |

| SUITE | TENANT NAME                | SPACE SIZE |
|-------|----------------------------|------------|
| B-1   | Buffalo Wild Wings         | 6,000 SF   |
| B-2   | JDV Cigars & Fine Wines    | 1,432 SF   |
| B-3   | C Nails                    | 1,504 SF   |
| B-4   | Poke Island Plus           | 1,500 SF   |
| B-5   | Pacific Thai Cuisine       | 1,511 SF   |
| B-6   | Pet Dental Cleaning        | 1,200 SF   |
| B-7   | Available                  | 1,508 SF   |
| B-8   | Graze Craze - Coming Soon! | 1,203 SF   |