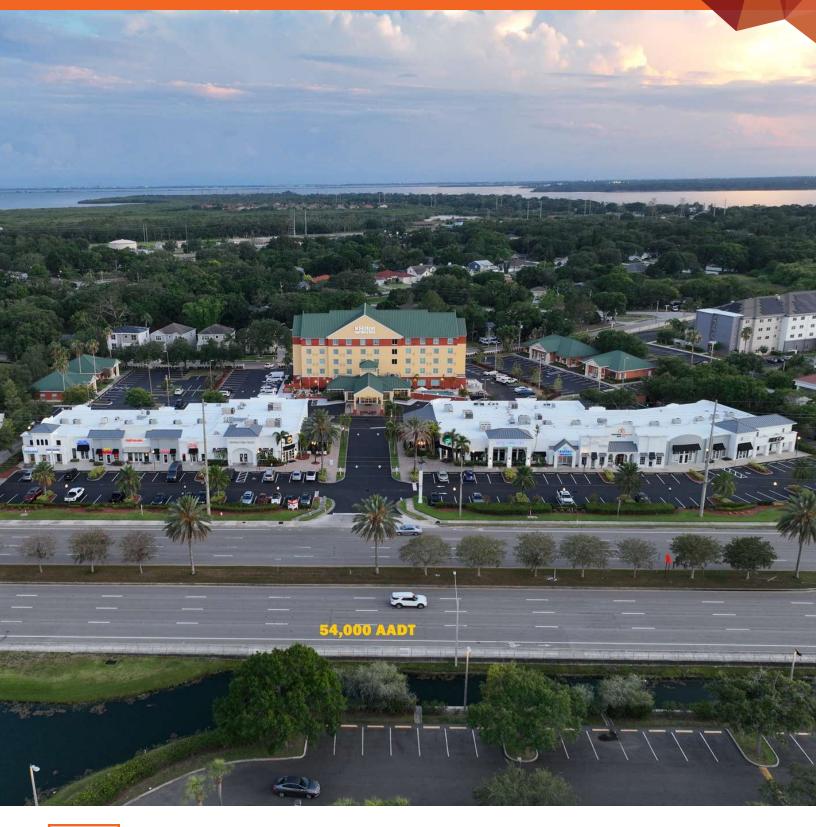

### **PROPERTY HIGHLIGHTS**

- Space available ranging from 1,200-8,529 SF
- 7,000 SF 2nd Generation Restaurant space available
- Two New Leases signed Revivery & Graze Craze Coming Soon!
- Excellent visibility to Tampa Rd with a 54,000 AADT
- New façade work has been completed
- · Multiple points of access including a traffic light
- Walking distance from nearby hotels with over 450 rooms combined from Residence Inn Marriott, Holiday Inn Express & Suites, Hampton Inn & Suites and more
- Area retailers include Walmart, Lowe's, Publix, Target, Aldi, Ross, Ace Hardware, Chick-fil-A, & McDonald's