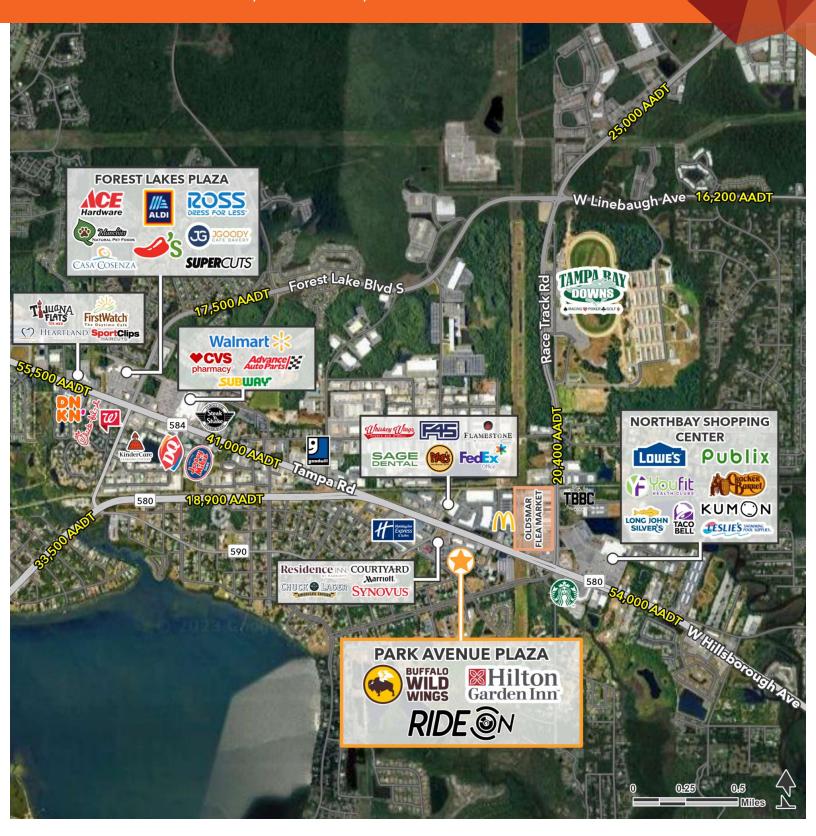

### **PROPERTY HIGHLIGHTS**

- Space available ranging from 1,200-8,529 SF
- 7,000 SF 2nd Generation Restaurant space available
- Two New Leases signed Revivery & Graze Craze Coming Soon!
- Excellent visibility to Tampa Rd with a 54,000 AADT
- New façade work has been completed
- · Multiple points of access including a traffic light
- Walking distance from nearby hotels with over 450 rooms combined from Residence Inn Marriott, Holiday Inn Express & Suites, Hampton Inn & Suites and more
- Area retailers include Walmart, Lowe's, Publix, Target, Aldi, Ross, Ace Hardware, Chick-fil-A, & McDonald's