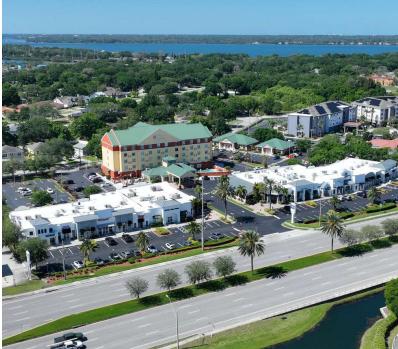

### **PROPERTY HIGHLIGHTS**

- Space available ranging from 1,200-8,529 SF
- 7,000 SF 2nd Generation Restaurant space available
- Two New Leases signed Revivery & Graze Craze Coming Soon!
- Excellent visibility to Tampa Rd with a 54,000 AADT
- New façade work has been completed
- · Multiple points of access including a traffic light
- Walking distance from nearby hotels with over 450 rooms combined from Residence Inn Marriott, Holiday Inn Express & Suites, Hampton Inn & Suites and more
- Area retailers include Walmart, Lowe's, Publix, Target, Aldi, Ross, Ace Hardware, Chick-fil-A, & McDonald's