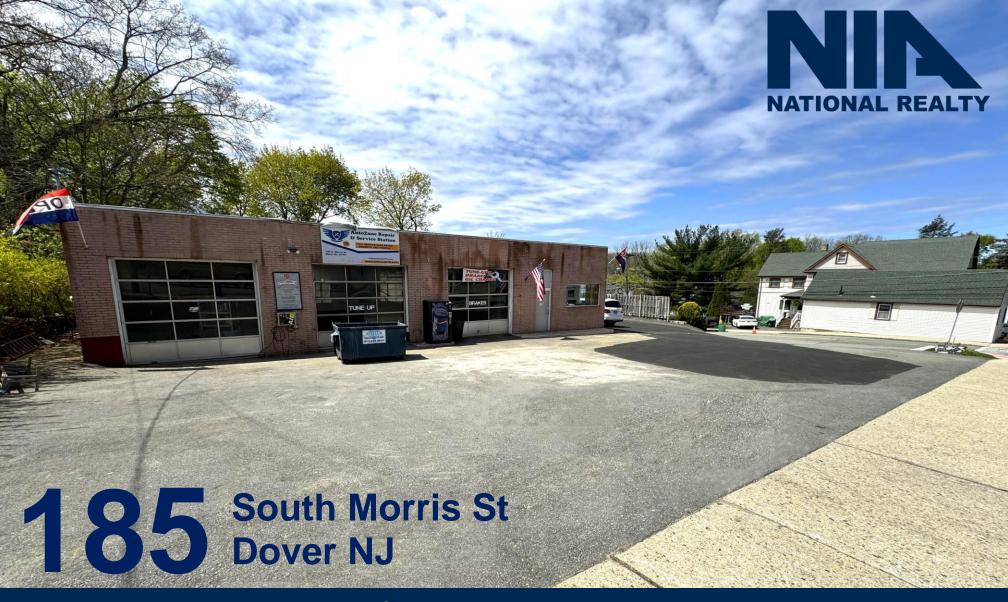

## 185 South Morris St, Dover NJ

| Total SF Parking Spaces Bays Lot Size Taxes Zoning | 1,952<br>10<br>3<br>.195 acres<br>\$11,700<br>R2 |
|----------------------------------------------------|--------------------------------------------------|
| Zoning                                             | R2                                               |
|                                                    | \$11,700                                         |

PRICE \$599,999.00

Former "76" Gas Station and current auto repair facility in good condition with 3 bays, room for outside storage and approx. 10 car parking. Fuel tanks, gas equipment and canopy has been removed. Environmental being completed.

Corner property visibility on busy double lined county road leading to Route 10. This is a pre-existing nonconforming auto use in an R2 (residential) zone. Don't miss this rare affordable auto opportunity!