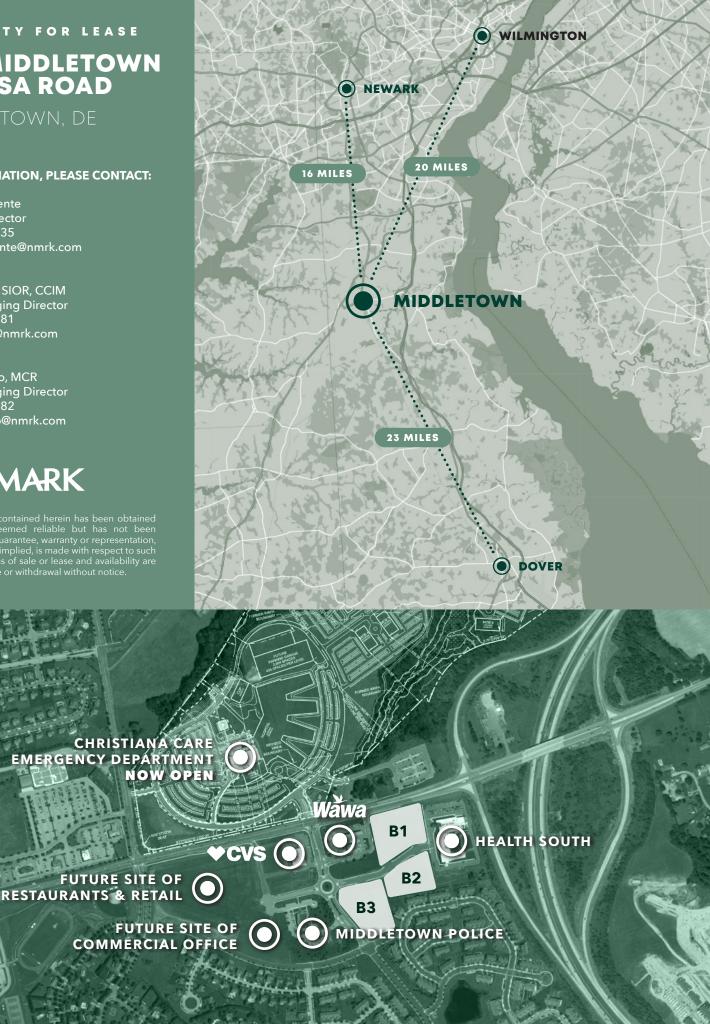

#### **30 MINUTE DRIVE**

to Wilmington and Dover; 25 minutes to Newark

- Excellent signage exposure; Lot B1 has frontage on Rt. 299
- Middletown Odessa is one of the fastest growing markets in Delaware
- Adjacent to **Healthsource**, **CVS Pharmacy** and **Wawa** with gas station

#### LOT B1

proposed 3-story medical office bldg. 50,000 SF

#### LOT B2

proposed 2-story medical office bldg. 25,000 SF

#### LOT B3

proposed 3-story medical office bldg. 38,000 SF

# 690 MIDDLETOWN ODESSA ROAD

FOR INFORMATION, PLEASE CONTACT:

**Brett DiClemente** Associate Director t 302-472-8035 brett.diclemente@nmrk.com

Wills Elliman, SIOR, CCIM Senior Managing Director t 302-655-2081 wills.elliman@nmrk.com

Neal Dangello, MCR Senior Managing Director t 302-655-2082 neal.dangello@nmrk.com