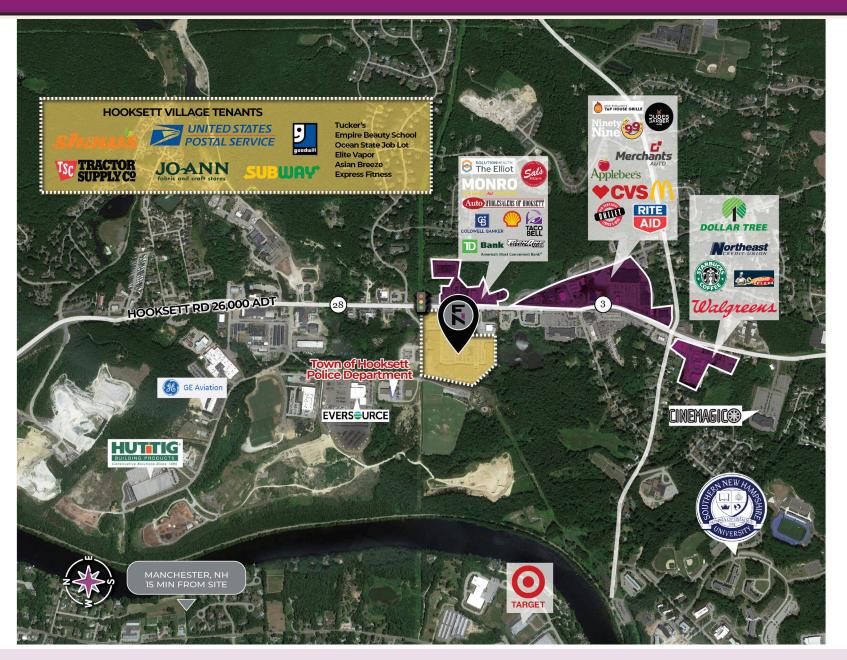

## **PROPERTY FEATURES**

- Hooksett Village is a 249,159 SF grocery-anchored shopping center located in Hooksett, NH.
- The center is co-anchored by a 22,000 SF Tractor Supply store and an excellent mix of food, experience and service tenants including Goodwill, JoAnn Fabrics, Express Fitness, Ocean State Job Lots, and Empire Beauty School.
- The property is well positioned in a high-income area less than 5 miles north of Manchester.
- Directly off Hooksett Road with traffic counts of over 26,000 VPD.

## **HOOKSETT VILLAGE**

1328 Hooksett Road (Route 3), Hooksett, NH 03106

|                          | SUITE | TENANT NAME                 | SF     |
|--------------------------|-------|-----------------------------|--------|
|                          | 1     | Shaw's Supermarket          | 56,007 |
|                          | 2     | Goodwill                    | 17,115 |
|                          | 3     | Empire Beauty School        | 2,563  |
|                          | 4     | Empire Beauty School        | 5,131  |
|                          | 5     | Diversity Gaming            | 2,825  |
|                          | 6     | Empire Beauty School        | 17,992 |
|                          | 11    | Subway                      | 1,607  |
|                          | 12    | Available                   | 7,735  |
|                          | 13A   | Ocean State Job Lot         | 33,276 |
|                          | 13B   | Available                   | 22,230 |
|                          | 13C   | Tractor Supply              | 22,608 |
|                          | 14    | Dude's Barber Shop          | 1,830  |
|                          | 15    | Raja's Smoke Shop           | 1,330  |
|                          | 16    | Kopek Dog Gym               | 8,553  |
|                          | 17    | United State Postal Service | 10,400 |
|                          | 18    | Asian Breeze                | 5,700  |
|                          | 19    | JOANN                       | 12,500 |
|                          | 20    | Express Fitness             | 16,000 |
| HOCKSETT RD (26,000 VPD) | 21    | Tucker's                    | 3,757  |