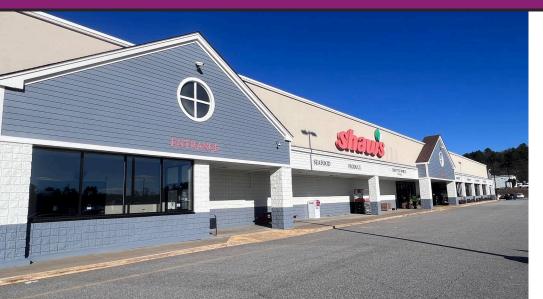

## **PROPERTY FEATURES**

- Hooksett Village is a 249,159 SF grocery-anchored shopping center located in Hooksett, NH.
- The center is co-anchored by a 22,000 SF Tractor Supply store and an excellent mix of food, experience and service tenants including Goodwill, JoAnn Fabrics, Express Fitness, Ocean State Job Lots, and Empire Beauty School.
- The property is well positioned in a high-income area less than 5 miles north of Manchester.
- Directly off Hooksett Road with traffic counts of over 26,000 VPD.