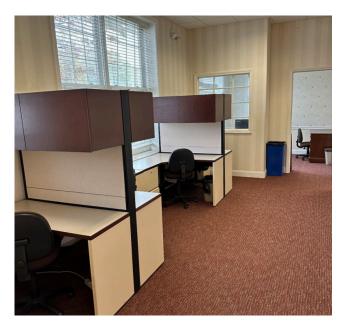

# Office Building for Sale or Lease

# 1008 Route 35

MIDDLETOWN, NJ 07748

Available Space: +/- 7,000 SF; 2 story free standing building

+/- 3,500 SF per floor

Lease Rate: Negotiable

Sale Price: Upon Request

Location: Easily accessible on busy Route 35 with highway signage

- Features: Well maintained office building
  - · Parking behind building
  - · Many amenities nearby
  - B-3 Zone many potential uses
  - · Excellent visibility



**Exclusive Broker** Weichert Commercial Brokerage, Inc.

#### Mario Chiarella

Senior VP/Broker Associate 732-494-0778 cell mchiarella@weichertcommercial.com

# 1008 Route 35

#### 1st Floor Photos









# 1008 Route 35

#### 2nd Floor Photos