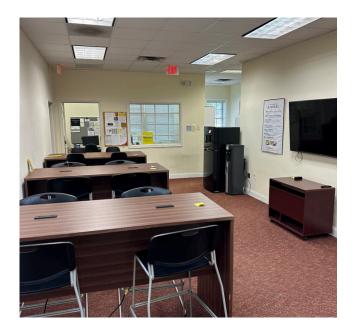

# Office Building for Sale or Lease

# 1008 Route 35

MIDDLETOWN, NJ 07748

Available Space: +/- 7,000 SF; 2 story free standing building

+/- 3,500 SF per floor

Lease Rate: Negotiable

Sale Price: Upon Request

Location: Easily accessible on busy Route 35 with highway signage

- Features: Well maintained office building
  - · Parking behind building
  - · Many amenities nearby
  - B-3 Zone many potential uses
  - · Excellent visibility



**Exclusive Broker** Weichert Commercial Brokerage, Inc.

#### Mario Chiarella

Senior VP/Broker Associate 732-494-0778 cell mchiarella@weichertcommercial.com

# 1008 Route 35

#### 1st Floor Photos









# 1008 Route 35

#### 2nd Floor Photos