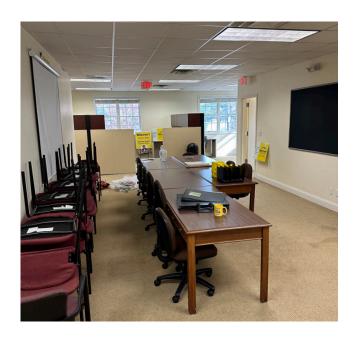

# Office Building for Sale or Lease

# 1008 Route 35

MIDDLETOWN, NJ 07748

Available Space: +/- 7,000 SF; 2 story free standing building

+/- 3,500 SF per floor

Lease Rate: Negotiable

Sale Price: Upon Request

Location: Easily accessible on busy Route 35 with highway signage

- Features: Well maintained office building
  - · Parking behind building
  - · Many amenities nearby
  - B-3 Zone many potential uses
  - · Excellent visibility



**Exclusive Broker** Weichert Commercial Brokerage, Inc.

#### Mario Chiarella

Senior VP/Broker Associate 732-494-0778 cell mchiarella@weichertcommercial.com

# 1008 Route 35

#### 1st Floor Photos









# 1008 Route 35

#### 2nd Floor Photos