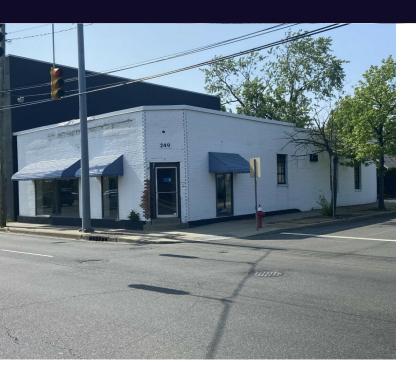

### **Property Overview**

This prime location is ideal for trophy signage, showroom, office, or retail! The traffic light at the Meadowbrook Parkway North exit is directly across the street for visibility. With a vehicle count of 46,546 per day, the exposure is fantastic. Front and rear rest rooms, rear parking, and easy access to the Meadowbrook parkway. Across the street from the Roosevelt Field Mall. 11 Foot Ceilings, 9 Feet to drop ceiling. 230,000 square foot development planned across the street as well. Taxes \$31,805.52. Also for lease at \$8.000/month.

#### **Property Highlights**

• This prime location is ideal for trophy signage, showroom, office, or retail! The traffic light at the Meadowbrook Parkway North exit is directly across the street for visibility. With a vehicle count of 46,546 per day, the exposure is fantastic. Front and rear rest rooms, rear parking, and easy access to the Meadowbrook parkway. Across the street from the Roosevelt Field Mall. 11 Foot Ceilings, 9 Feet to drop ceiling. 230,000 square foot development planned across the street as well. Taxes \$31,805,52, Also for lease at \$8,000/month.