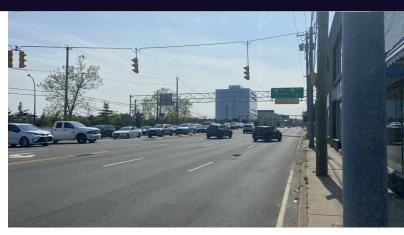

### **Property Overview**

This prime location is ideal for trophy signage, showroom, office, or retail! The traffic light at the Meadowbrook Parkway North exit is directly across the street for visibility. With a vehicle count of 46,546 per day, the exposure is fantastic. Front and rear rest rooms, rear parking, and easy access to the Meadowbrook parkway. Across the street from the Roosevelt Field Mall. 11 Foot Ceilings, 9 Feet to drop ceiling. 230,000 square foot development planned across the street as well. Taxes \$31,805.52. Also for lease at \$8.000/month.

#### **Property Highlights**

• This prime location is ideal for trophy signage, showroom, office, or retail! The traffic light at the Meadowbrook Parkway North exit is directly across the street for visibility. With a vehicle count of 46,546 per day, the exposure is fantastic. Front and rear rest rooms, rear parking, and easy access to the Meadowbrook parkway. Across the street from the Roosevelt Field Mall. 11 Foot Ceilings, 9 Feet to drop ceiling. 230,000 square foot development planned across the street as well. Taxes \$31,805,52, Also for lease at \$8,000/month.