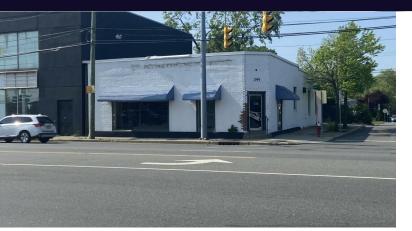

### **Property Overview**

This prime location is ideal for trophy signage, showroom, office, or retail! The traffic light at the Meadowbrook Parkway North exit is directly across the street for visibility. With a vehicle count of 46,546 per day, the exposure is fantastic. Front and rear rest rooms, rear parking, and easy access to the Meadowbrook parkway. Across the street from the Roosevelt Field Mall. 11 Foot Ceilings, 9 Feet to drop ceiling. 230,000 square foot development planned across the street as well. Taxes \$31,805.52. Also for lease at \$8.000/month.

#### **Property Highlights**

• This prime location is ideal for trophy signage, showroom, office, or retail! The traffic light at the Meadowbrook Parkway North exit is directly across the street for visibility. With a vehicle count of 46,546 per day, the exposure is fantastic. Front and rear rest rooms, rear parking, and easy access to the Meadowbrook parkway. Across the street from the Roosevelt Field Mall. 11 Foot Ceilings, 9 Feet to drop ceiling. 230,000 square foot development planned across the street as well. Taxes \$31,805,52, Also for lease at \$8,000/month.