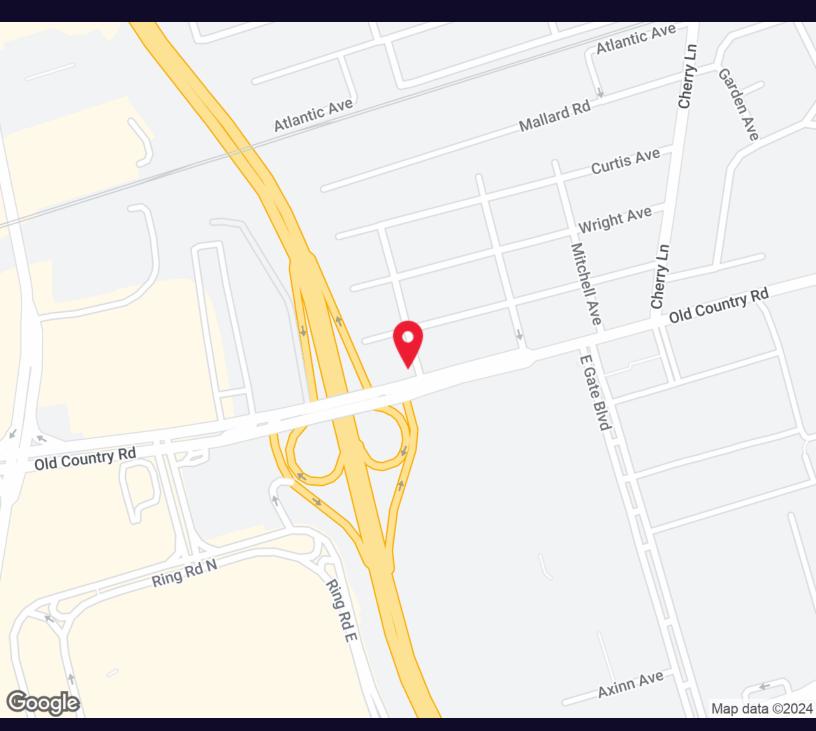

## 249 Old Country Road Carle Place, NY 11514

Retail

| Sale Price:           | \$1,000,000                  |
|-----------------------|------------------------------|
| Lease Rate:           | \$8,000.00 per<br>month (MG) |
| <b>Building Size:</b> | 2,786 SF                     |
| Available SE:         | 2 786 SE                     |

### **Property Overview**

This prime location is ideal for trophy signage, showroom, office, or retail! The traffic light at the Meadowbrook Parkway North exit is directly across the street for visibility. With a vehicle count of 46,546 per day, the exposure is fantastic. Front and rear rest rooms, rear parking, and easy access to the Meadowbrook parkway. Across the street from the Roosevelt Field Mall. 11 Foot Ceilings, 9 Feet to drop ceiling. 230,000 square foot development planned across the street as well. Taxes \$31,805.52. Also for lease at \$8.000/month.