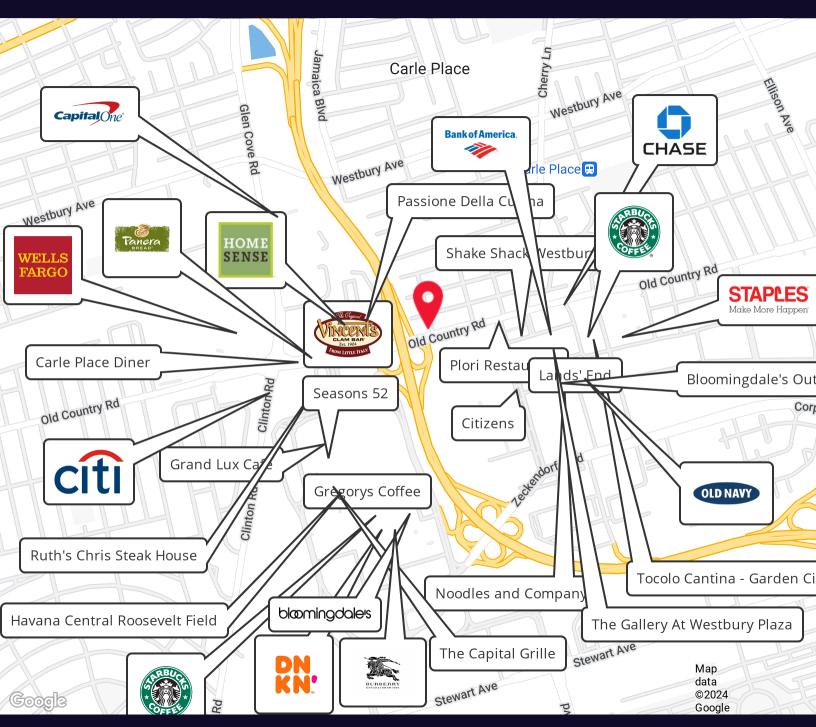

### **Property Overview**

This prime location is ideal for trophy signage, showroom, office, or retail! The traffic light at the Meadowbrook Parkway North exit is directly across the street for visibility. With a vehicle count of 46,546 per day, the exposure is fantastic. Front and rear rest rooms, rear parking, and easy access to the Meadowbrook parkway. Across the street from the Roosevelt Field Mall. 11 Foot Ceilings, 9 Feet to drop ceiling. 230,000 square foot development planned across the street as well. Taxes \$31,805.52. Also for lease at \$8.000/month.

#### **Property Highlights**

• This prime location is ideal for trophy signage, showroom, office, or retail! The traffic light at the Meadowbrook Parkway North exit is directly across the street for visibility. With a vehicle count of 46,546 per day, the exposure is fantastic. Front and rear rest rooms, rear parking, and easy access to the Meadowbrook parkway. Across the street from the Roosevelt Field Mall. 11 Foot Ceilings, 9 Feet to drop ceiling. 230,000 square foot development planned across the street as well. Taxes \$31,805,52, Also for lease at \$8,000/month.