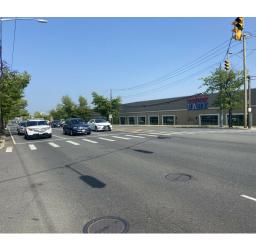

### **Property Overview**

This prime location is ideal for trophy signage, showroom, office, or retail! The traffic light at the Meadowbrook Parkway North exit is directly across the street for visibility. With a vehicle count of 46,546 per day, the exposure is fantastic. Front and rear rest rooms, rear parking, and easy access to the Meadowbrook parkway. Across the street from the Roosevelt Field Mall. 11 Foot Ceilings, 9 Feet to drop ceiling. 230,000 square foot development planned across the street as well. Taxes \$31,805.52. Also for lease at \$8.000/month.

#### **Property Highlights**

• This prime location is ideal for trophy signage, showroom, office, or retail! The traffic light at the Meadowbrook Parkway North exit is directly across the street for visibility. With a vehicle count of 46,546 per day, the exposure is fantastic. Front and rear rest rooms, rear parking, and easy access to the Meadowbrook parkway. Across the street from the Roosevelt Field Mall. 11 Foot Ceilings, 9 Feet to drop ceiling. 230,000 square foot development planned across the street as well. Taxes \$31,805,52, Also for lease at \$8,000/month.