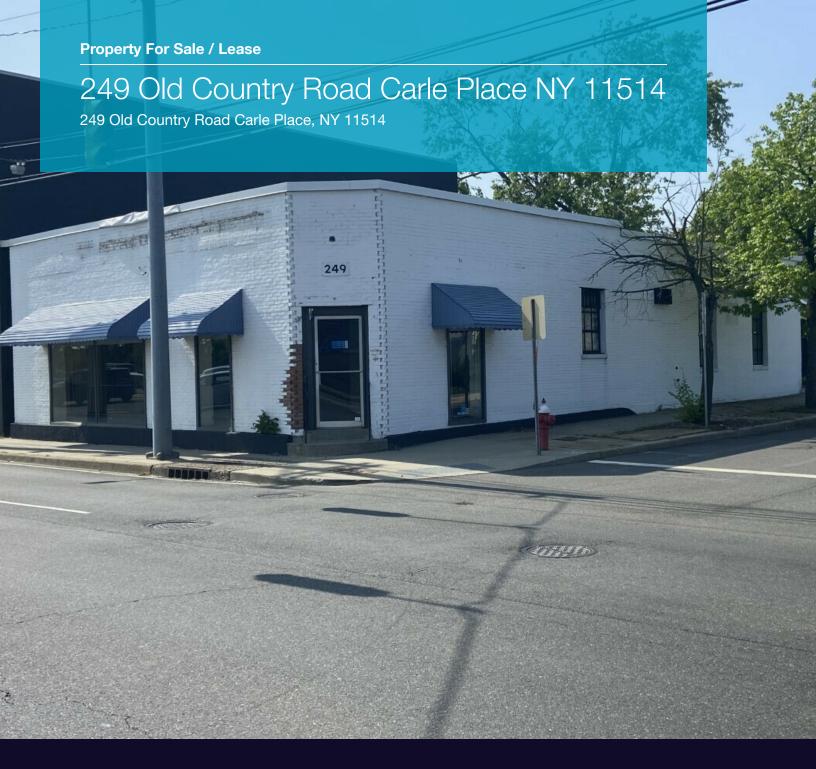

## 249 Old Country Road Carle Place, NY 11514

Retail

| Sale Price:           | \$1,000,000                  |
|-----------------------|------------------------------|
| Lease Rate:           | \$8,000.00 per<br>month (MG) |
| <b>Building Size:</b> | 2,786 SF                     |
| Available SE:         | 2 786 SE                     |

### **Property Overview**

This prime location is ideal for trophy signage, showroom, office, or retail! The traffic light at the Meadowbrook Parkway North exit is directly across the street for visibility. With a vehicle count of 46,546 per day, the exposure is fantastic. Front and rear rest rooms, rear parking, and easy access to the Meadowbrook parkway. Across the street from the Roosevelt Field Mall. 11 Foot Ceilings, 9 Feet to drop ceiling. 230,000 square foot development planned across the street as well. Taxes \$31,805.52. Also for lease at \$8.000/month.

#### **Property Highlights**

• This prime location is ideal for trophy signage, showroom, office, or retail! The traffic light at the Meadowbrook Parkway North exit is directly across the street for visibility. With a vehicle count of 46,546 per day, the exposure is fantastic. Front and rear rest rooms, rear parking, and easy access to the Meadowbrook parkway. Across the street from the Roosevelt Field Mall. 11 Foot Ceilings, 9 Feet to drop ceiling. 230,000 square foot development planned across the street as well. Taxes \$31,805,52, Also for lease at \$8,000/month.