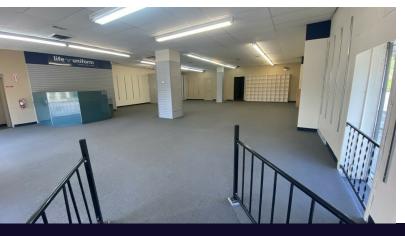

### **Property Overview**

This prime location is ideal for trophy signage, showroom, office, or retail! The traffic light at the Meadowbrook Parkway North exit is directly across the street for visibility. With a vehicle count of 46,546 per day, the exposure is fantastic. Front and rear rest rooms, rear parking, and easy access to the Meadowbrook parkway. Across the street from the Roosevelt Field Mall. 11 Foot Ceilings, 9 Feet to drop ceiling. 230,000 square foot development planned across the street as well. Taxes \$31,805.52. Also for lease at \$8.000/month.

#### **Property Highlights**

• This prime location is ideal for trophy signage, showroom, office, or retail! The traffic light at the Meadowbrook Parkway North exit is directly across the street for visibility. With a vehicle count of 46,546 per day, the exposure is fantastic. Front and rear rest rooms, rear parking, and easy access to the Meadowbrook parkway. Across the street from the Roosevelt Field Mall. 11 Foot Ceilings, 9 Feet to drop ceiling. 230,000 square foot development planned across the street as well. Taxes \$31,805,52, Also for lease at \$8,000/month.