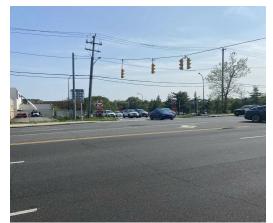

### **Property Overview**

This prime location is ideal for trophy signage, showroom, office, or retail! The traffic light at the Meadowbrook Parkway North exit is directly across the street for visibility. With a vehicle count of 46,546 per day, the exposure is fantastic. Front and rear rest rooms, rear parking, and easy access to the Meadowbrook parkway. Across the street from the Roosevelt Field Mall. 11 Foot Ceilings, 9 Feet to drop ceiling. 230,000 square foot development planned across the street as well. Taxes \$31,805.52. Also for lease at \$8.000/month.

#### **Property Highlights**

• This prime location is ideal for trophy signage, showroom, office, or retail! The traffic light at the Meadowbrook Parkway North exit is directly across the street for visibility. With a vehicle count of 46,546 per day, the exposure is fantastic. Front and rear rest rooms, rear parking, and easy access to the Meadowbrook parkway. Across the street from the Roosevelt Field Mall. 11 Foot Ceilings, 9 Feet to drop ceiling. 230,000 square foot development planned across the street as well. Taxes \$31,805,52, Also for lease at \$8,000/month.