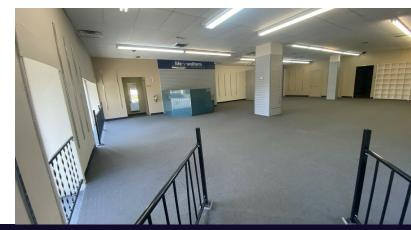

### **Property Overview**

This prime location is ideal for trophy signage, showroom, office, or retail! The traffic light at the Meadowbrook Parkway North exit is directly across the street for visibility. With a vehicle count of 46,546 per day, the exposure is fantastic. Front and rear rest rooms, rear parking, and easy access to the Meadowbrook parkway. Across the street from the Roosevelt Field Mall. 11 Foot Ceilings, 9 Feet to drop ceiling. 230,000 square foot development planned across the street as well. Taxes \$31,805.52. Also for lease at \$8.000/month.

#### **Property Highlights**

• This prime location is ideal for trophy signage, showroom, office, or retail! The traffic light at the Meadowbrook Parkway North exit is directly across the street for visibility. With a vehicle count of 46,546 per day, the exposure is fantastic. Front and rear rest rooms, rear parking, and easy access to the Meadowbrook parkway. Across the street from the Roosevelt Field Mall. 11 Foot Ceilings, 9 Feet to drop ceiling. 230,000 square foot development planned across the street as well. Taxes \$31,805,52, Also for lease at \$8,000/month.