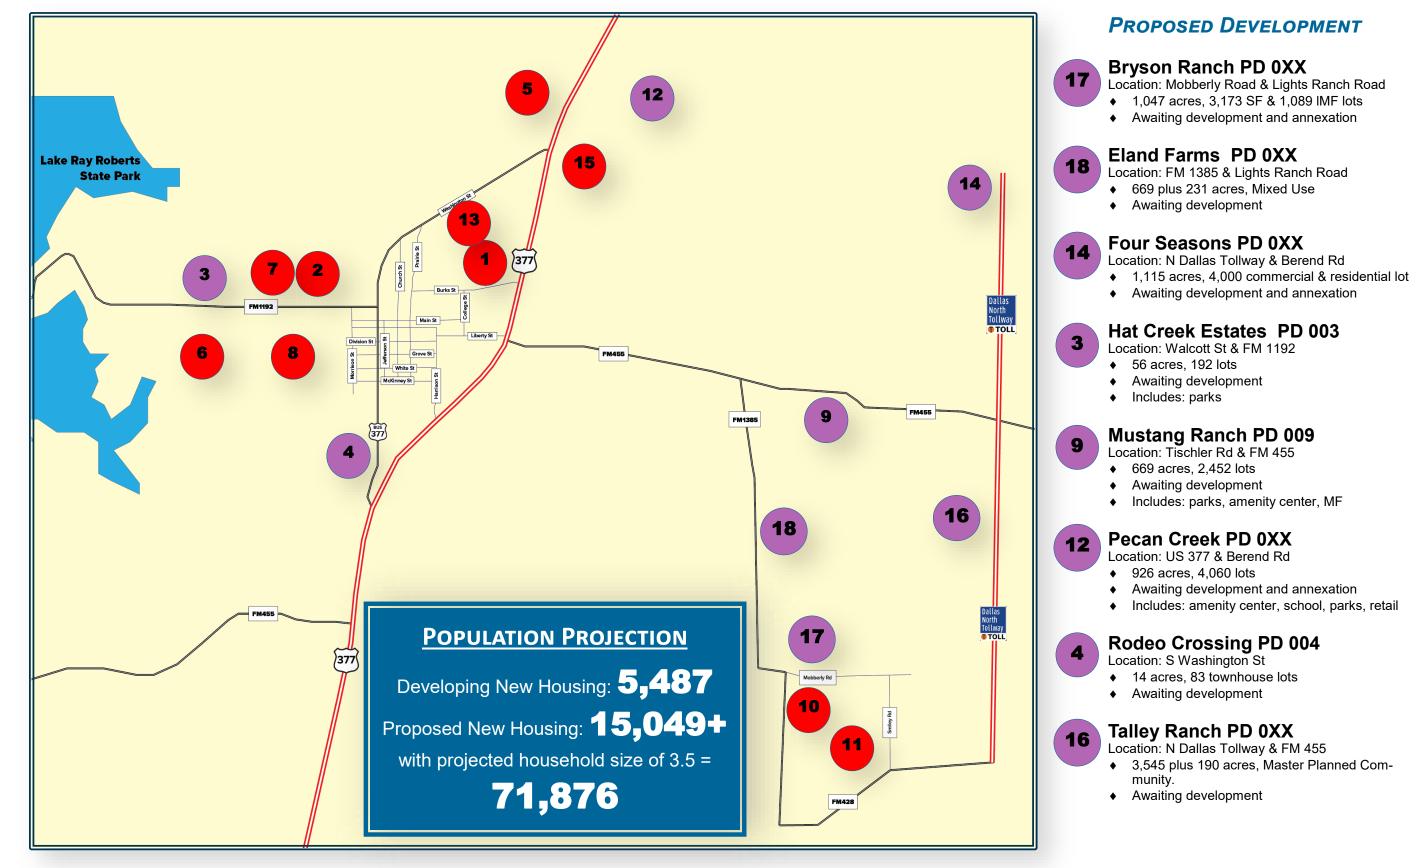

### Lakeview Estates

Location: Morrison St / Lakeview Circle • 16 acres, 47 lots

Final houses in construction

## Mustang Creek PD 002

- Location: Broad & Montague St
- ♦ 15 acres, 64 lots
  - Final houses in construction

## Yarbrough Farms PD 001

- Location: Burks Rd & US 377
- 105 acres, 341 lots
- Final houses in construction

## IN PLAT / PERMIT STAGE

- Creekview Meadows PD 011
- Location: FM 428 & FM 1385
- ♦ 1,027 acres, 2,415 lots
- Includes: amenity center, parks

## Mobberly Farms PD 010

Location: FM 1385 & Mobberly Rd

- 521 acres, 1,986 lots
- Includes: school site, parks, amenity center

## Location: US 377 & Berend Rd

- 14 acres, 7 Fourplex and 34 Duplex Condos
- Awaiting development

## Summit PD 007

Location: Gould St & Summit Dr

- ♦ 8 acres, 37 lots
- Civil plan review

#### The Hills at Pilot Point PD 006

Location: Massey Rd & Aubrey St

- ♦ 77 acres, 33 lots
- Houses under construction
- Includes: equestrian lots facilities

## The Reserve at Pilot Point

Location: Washington & Yarbrough St

- ◆ 28 acres, 91 lots
- Civil plan review

## Windrose PD 005

Location: US 377

- 113 acres, 377 lots Phase 1 137 lots; Phase 2 start in 2024
- Includes: amenity center