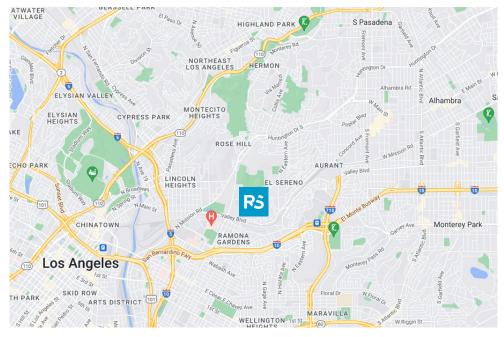

#### Local Area Map

- » I-5 & I-10 | 2 miles | 5 min
- » LAX International Airport | 22 miles | 30 min
- » Port of Los Angeles | 27 miles | 35 min