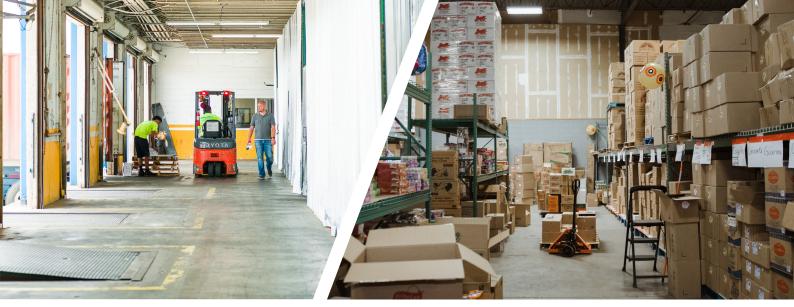

#### Flexible Warehouse Solutions that Scale with Your Business

Warehouse unit sizes from 200 to 10,000 sq ft

High Docks and Grade-Level Doors accessible to all spaces

24/7 building access; integrated visitor management system

No long-term contract required; flexible terms

Transparent all-in pricing (full service gross)

Private, secure spaces with CCTV throughout

Pallet Jacks & other equipment available on-site

Wi-Fi and 12OV power throughout the building (208/24OV possible)