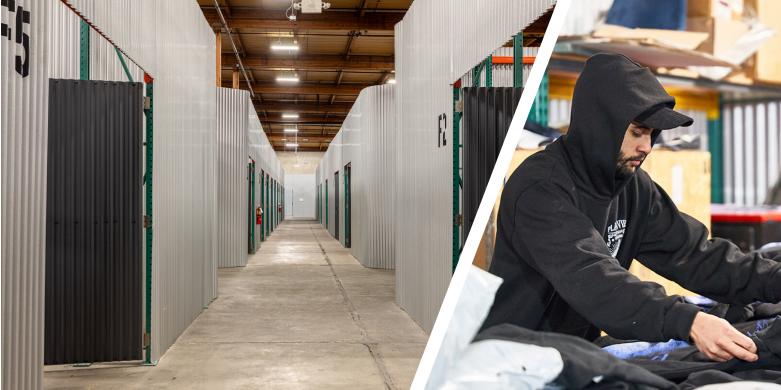

#### Flexible Warehouse Solutions that Scale with Your Business

Warehouse unit sizes from 200 to 10,000 sq ft

High Docks and Grade-Level Doors accessible to all spaces

24/7 building access; integrated visitor management system

No long-term contract required; flexible terms

Transparent all-in pricing (full service gross)

Private, secure spaces with CCTV throughout

Pallet Jacks & other equipment available on-site

Wi-Fi and 12OV power throughout the building (208/24OV possible)