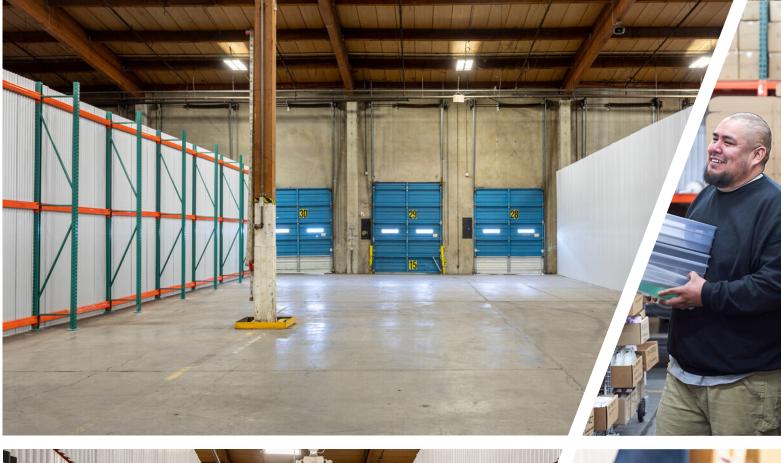

#### Flexible Warehouse Solutions that Scale with Your Business

Warehouse unit sizes from 200 to 10,000 sq ft

High Docks and Grade-Level Doors accessible to all spaces

24/7 building access; integrated visitor management system

No long-term contract required; flexible terms

Transparent all-in pricing (full service gross)

Private, secure spaces with CCTV throughout

Pallet Jacks & other equipment available on-site

Wi-Fi and 12OV power throughout the building (208/24OV possible)