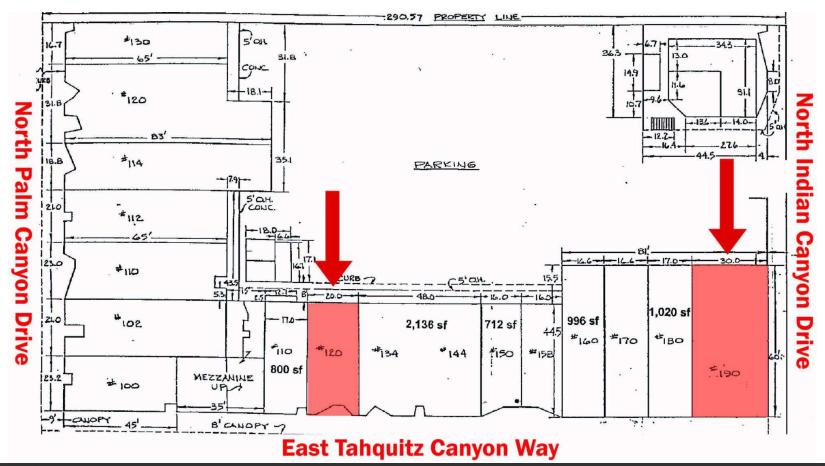

### LIEBLING TRUST BUILDING

102 North Palm Canyon Palm Springs, CA 92262

Site Plan - Liebling Building

LEASE

#### AVAILABLE SPACES

| SUITE  | SIZE (SF) | LEASE RATE      | DESCRIPTION                                                                                                                                               |
|--------|-----------|-----------------|-----------------------------------------------------------------------------------------------------------------------------------------------------------|
| 120 TQ | 890 SF    | \$4.00 SF/month | Available 10/01/2024.                                                                                                                                     |
| 190 TQ | 1,800 SF  | \$5.00 SF/month | Suite is currently occupied.<br>Please do not disturb existing Tenant.<br>Please contact Listing Agent for touring instructions.<br>Available 12/01/2024. |