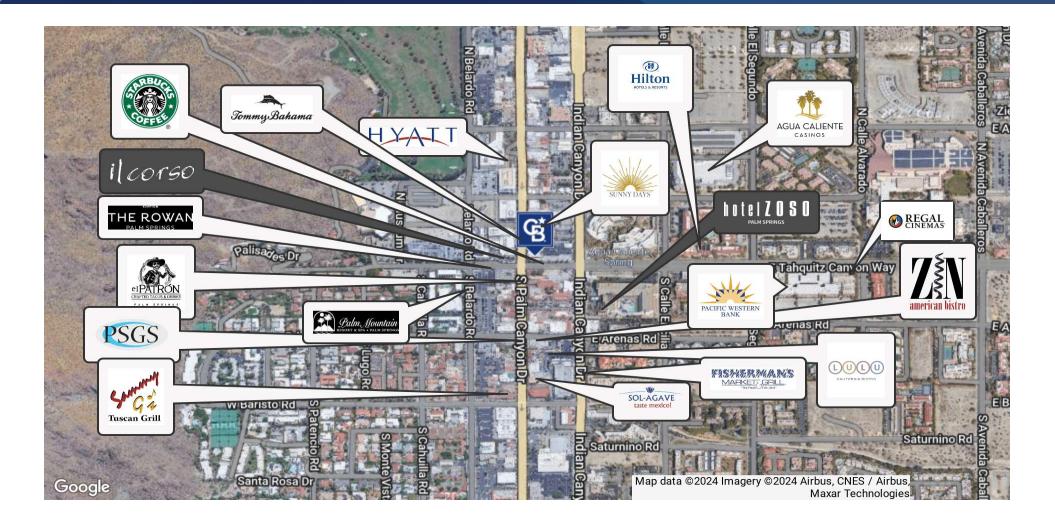

#### LOCATION DESCRIPTION

Located across N. Palm Canyon Drive from the "new" Downtown Museum Marketplace project, including The Rowan Hotel and across N. Indian Canyon Drive from Agua Caliente Casino/Cultural Museum/Seche Spa, and within a very short walk to numerous other boutique Resorts/Hotels, several trendy Restaurants/Nightclubs, countless unique Retail stores and multiple elite neighborhoods.

Located on the Northeast corner of N. Palm Canyon Drive/E. Tahquitz Canyon Way and the Northwest corner of N. Indian Canyon Drive/E. Tahquitz Canyon Way in Downtown Palm Springs.