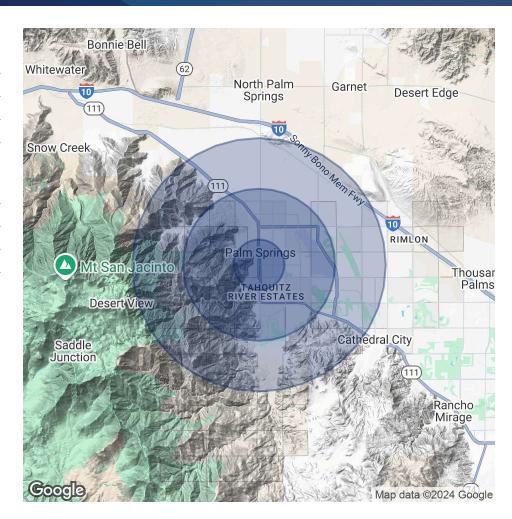

## LIEBLING TRUST BUILDING

102 North Palm Canyon Palm Springs, CA 92262

| POPULATION           | 1 MILE    | 3 MILES   | 5 MILES   |
|----------------------|-----------|-----------|-----------|
| Total Population     | 6,078     | 39,121    | 88,248    |
| Average Age          | 54        | 54        | 48        |
| Average Age (Male)   | 55        | 54        | 47        |
| Average Age (Female) | 53        | 53        | 48        |
| HOUSEHOLDS & INCOME  | 1 MILE    | 3 MILES   | 5 MILES   |
| Total Households     | 3,501     | 21,319    | 39,300    |
| # of Persons per HH  | 1.7       | 1.8       | 2.2       |
| Average HH Income    | \$107,771 | \$108,809 | \$98,870  |
| Average House Value  | \$892,586 | \$844,193 | \$680,671 |
|                      |           |           |           |

Demographics data derived from AlphaMap

**Rob Wenthold** 

760 641 7602 rwenthold@dc.rr.com CalDRE #01153834