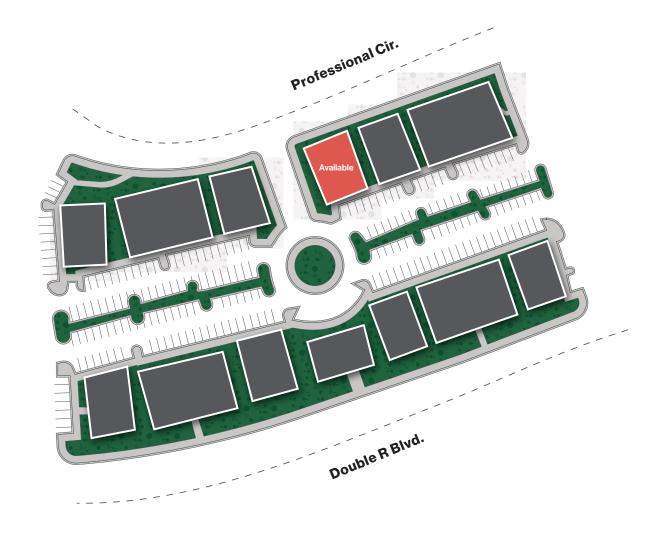

775.741.6397 Igonzalez@logicCRE.com S.0179599.LLC

#### Kami Kaba

Associate 805.459.1236 kkaba@logicCRE.com S.0197606



\$2.10 PSF MG Base Lease Rate +\$700 per mo. CAM



**±981SF**Available Square Footage

## Property Highlights

- Three (3) private offices
- Reception area
- Common restrooms

- Located in the desirable South Reno submarket
- Furniture can be made available

## Demographics

|                                  | 1-mile    | 3-mile    | 5-mile    |
|----------------------------------|-----------|-----------|-----------|
| 2024<br>Population               | 9,473     | 64,145    | 128,555   |
| 2024 Average<br>Household Income | \$102,665 | \$125,761 | \$122,724 |
| 2024 Total<br>Households         | 4,361     | 26,659    | 53,549    |



L O G I C Lease Flyer 01











## Floor Plan



Click for a Virtual Tour

# Property Photos











# LOGIC Commercial Real Estate Specializing in Brokerage and Receivership Services







Join our email list and connect with us on LinkedIn

The information herein was obtained from sources deemed reliable; however LOGIC Commercial Real Estate makes no guarantees, warranties or representation as to the completeness or accuracy thereof.

For inquiries please reach out to our team.

#### Casey Prostinak

Vice President 775.813.2866 cprostinak@logicCRE.com S.0177148.LLC

#### **Landon Gonzalez**

Vice President 775.741.6397 Igonzalez@logicCRE.com S.0179599.LLC

#### Kami Kaba

Associate 805.459.1236 kkaba@logicCRE.com S.0197606