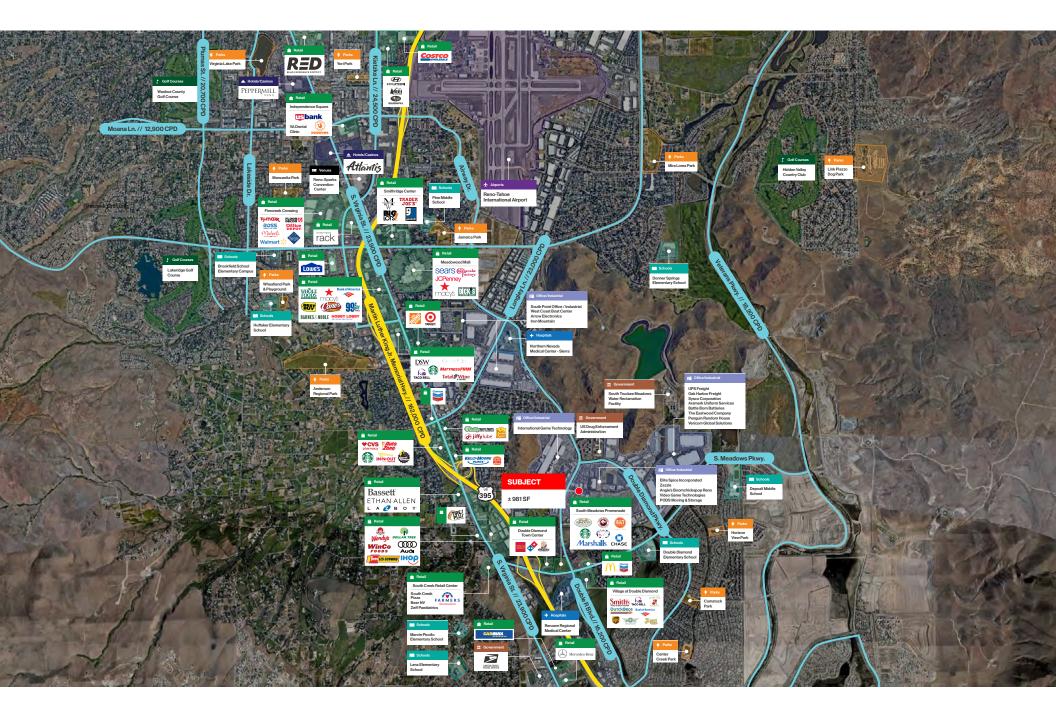

## Demographics

|                                  | 1-mile    | 3-mile    | 5-mile    |
|----------------------------------|-----------|-----------|-----------|
| 2024<br>Population               | 9,473     | 64,145    | 128,555   |
| 2024 Average<br>Household Income | \$102,665 | \$125,761 | \$122,724 |
| 2024 Total<br>Households         | 4,361     | 26,659    | 53,549    |