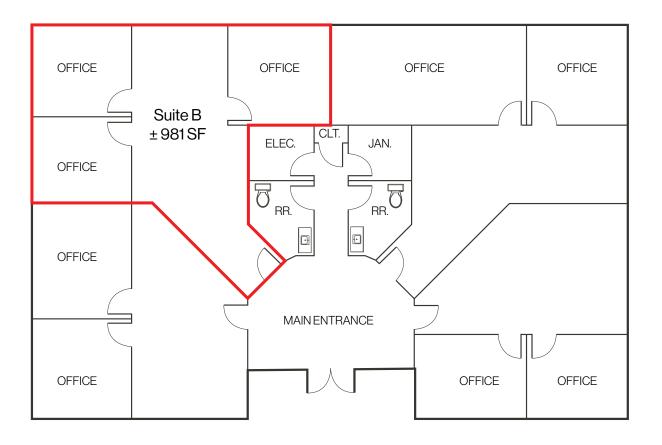

alez@logicCRE.com S.0179599.LLC

#### Kami Kaba

Associate 805.459.1236 kkaba@logicCRE.com S.0197606



\$2.10 PSF MG Base Lease Rate +\$700 per mo. CAM



**±981SF**Available Square Footage

## Property Highlights

- Three (3) private offices
- Reception area
- Common restrooms

- Located in the desirable South Reno submarket
- Furniture can be made available

## Demographics

|                                  | 1-mile    | 3-mile    | 5-mile    |
|----------------------------------|-----------|-----------|-----------|
| 2024<br>Population               | 9,473     | 64,145    | 128,555   |
| 2024 Average<br>Household Income | \$102,665 | \$125,761 | \$122,724 |
| 2024 Total<br>Households         | 4,361     | 26,659    | 53,549    |



L O G I C Lease Flyer 01











## Floor Plan



Click for a Virtual Tour

# Property Photos











# LOGIC Commercial Real Estate Specializing in Brokerage and Receivership Services







Join our email list and connect with us on LinkedIn

The information herein was obtained from sources deemed reliable; however LOGIC Commercial Real Estate makes no guarantees, warranties or representation as to the completeness or accuracy thereof.

For inquiries please reach out to our team.

#### Casey Prostinak

Vice President 775.813.2866 cprostinak@logicCRE.com S.0177148.LLC

#### **Landon Gonzalez**

Vice President 775.741.6397 Igonzalez@logicCRE.com S.0179599.LLC

#### Kami Kaba

Associate 805.459.1236 kkaba@logicCRE.com S.0197606