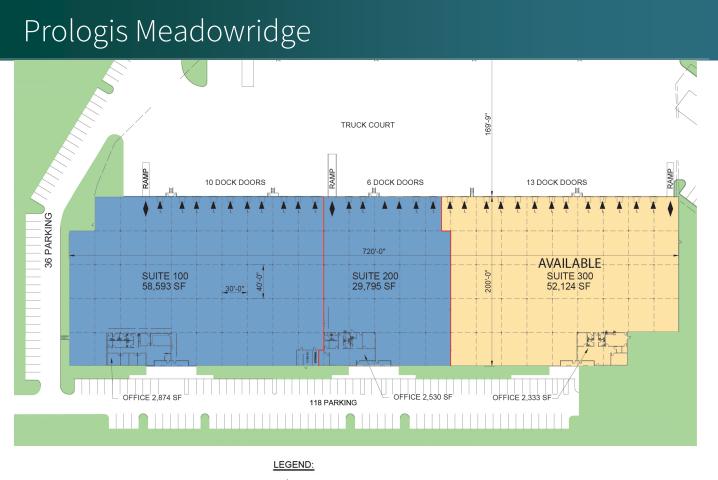

#### **FACILITY**

- 52,124 SF available
- 2,333 SF office space
- 24' clear height
- 13 dock doors; 12 w/ levelers; 1 w/ drive-in
- M-1 zoning
- 30' x 40' column spacing
- 277-480v electric service, 200 amps
- ESFR
- LED lighting

Industrial Space For Lease

- **▲** DOCK POSITION
- DOCK POSITION W/ LEVELER
- DRIVE-IN DOOR
- LAND
- LEASED AREA
- AVAILABLE AREA