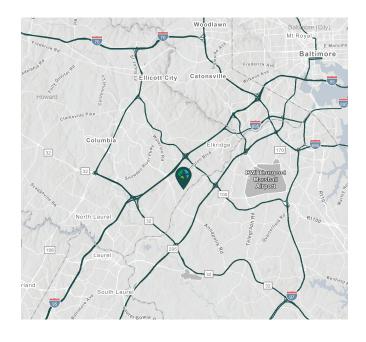

#### LOCATION

- Immediate access to I-95 and Route 100
- Equidistant between Washington D.C. and Baltimore
- Convenient access to the Baltimore Washington Corridor including BWI Thurgood Marshall Airport