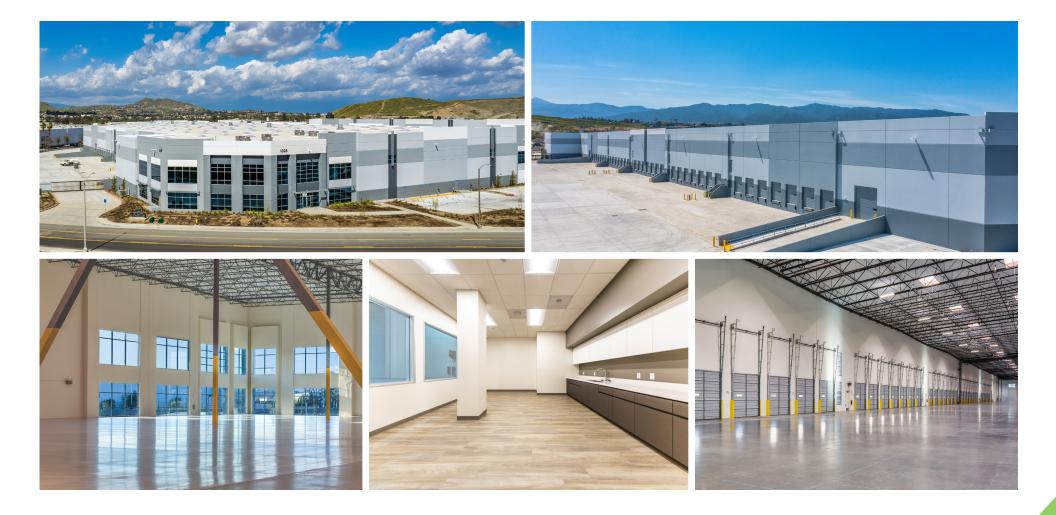

### Five-building industrial logistics campus **Property features**

| Building 1 Characteristics |            |  |  |  |
|----------------------------|------------|--|--|--|
| Building Size              | 186,190 SF |  |  |  |
| Office SF                  | 8,809 SF   |  |  |  |
| Site Area                  | 9.2 Ac     |  |  |  |
| Dock Doors                 | 20         |  |  |  |
| Ground Level Doors         | 2          |  |  |  |
| Clear Height               | 36'        |  |  |  |
| Column Spacing             | 60'x56'    |  |  |  |
| Car Parking                | 299        |  |  |  |
| Trailer Parking*           | 37         |  |  |  |
| Floor Slab                 | 7" min     |  |  |  |
| Sprinklers                 | ESFR       |  |  |  |
| Power                      | 4000A/480V |  |  |  |

# Premium interior and exterior finishes **Class A design**