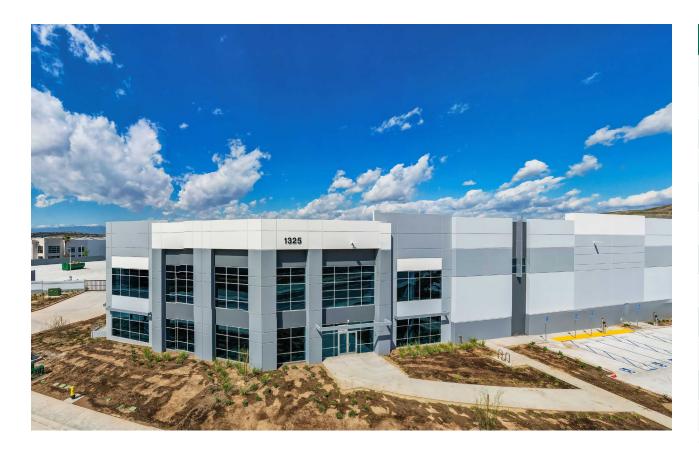

### CORONA LAKESIDE LOGISTICS CENTER

1325 Sherborn St Corona, CA 92879

> Short Term Rate \$1.25 Gross Executed by 12/31/2024

186,190 SF Available

Colliers

### Five-building industrial logistics campus **Property features**

| Building 1 Characteristics |            |  |  |  |
|----------------------------|------------|--|--|--|
| Building Size              | 186,190 SF |  |  |  |
| Office SF                  | 8,809 SF   |  |  |  |
| Site Area                  | 9.2 Ac     |  |  |  |
| Dock Doors                 | 20         |  |  |  |
| Ground Level Doors         | 2          |  |  |  |
| Clear Height               | 36'        |  |  |  |
| Column Spacing             | 60'x56'    |  |  |  |
| Car Parking                | 299        |  |  |  |
| Trailer Parking*           | 37         |  |  |  |
| Floor Slab                 | 7" min     |  |  |  |
| Sprinklers                 | ESFR       |  |  |  |
| Power                      | 4000A/480V |  |  |  |