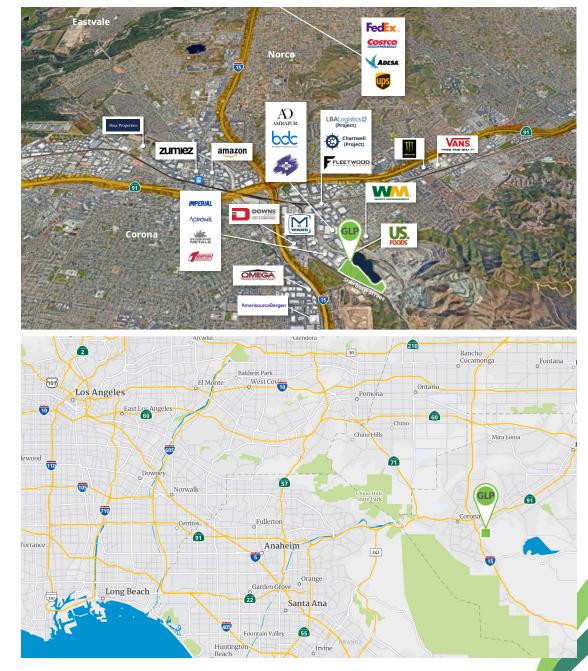

### Located in Inland Empire **Location**

### Nearby interstates

| • | I-15  | 0.8 mi  |
|---|-------|---------|
| • | I-91  | 2.0 mi  |
| • | SR 71 | 7.5 mi  |
| • | I-60  | 14.4 mi |
| • | I-10  | 17 mi   |

### Neighborhood amenities

| ٠ | San Bernardino Rail Yard | 26 mi |
|---|--------------------------|-------|
| • | Downtown Los Angeles     | 56 mi |

#### Transportation hubs

| • | Ontario Airport     | 17.8 mi |
|---|---------------------|---------|
| • | John Wayne Airport  | 32.3 mi |
| • | Long Beach Airport  | 44 mi   |
| • | Port of Long Beach  | 51.8 mi |
| • | Port of Los Angeles | 53.3 mi |
| • | LAX                 | 57.8 mi |
|   |                     |         |