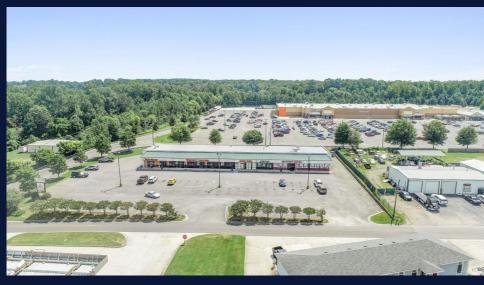

## Market Highlights

- Walmart Shadow Center with 2.6M annual visits
- Shared signalized entrance with Walmart Supercenter
- Nearby national retailers include Tractor Supply, Harbor Freight, Scooter's Coffee, and Tidal Wave Auto Spa Dollar Tree

Corona Center is anchored by a high-performing Walmart with 2.6M annual visits that draws shoppers from across Boaz and surrounding small towns. The plaza shares an entrance with Walmart, ensuring a steady stream of customers and high visibility for your business, making it a perfect location for retail, healthcare services, or a restaurant.