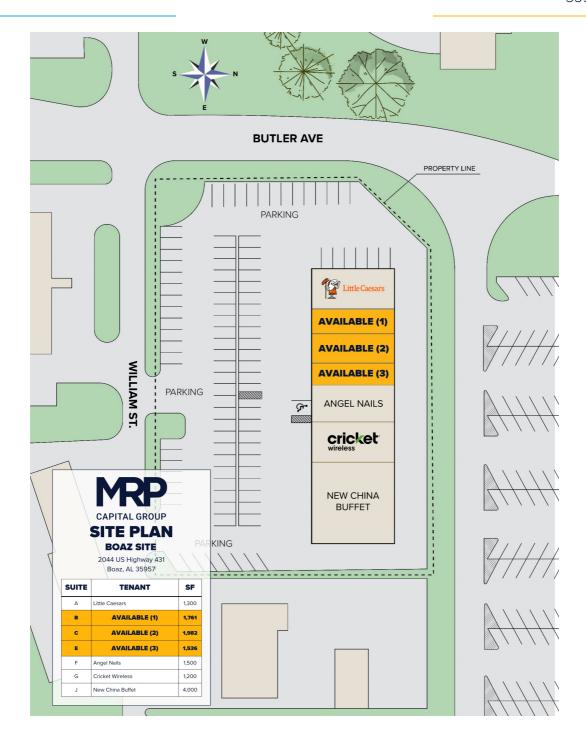

**GLA** 13,320 SF

**Space Available** 5,279 SF

True Trade Area Population 46,452

Traffic Count 31,592