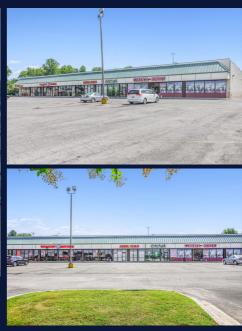

## Market Highlights

- Walmart Shadow Center with 2.6M annual visits
- Shared signalized entrance with Walmart Supercenter
- Nearby national retailers include Tractor Supply, Harbor Freight, Scooter's Coffee, and Tidal Wave Auto Spa Dollar Tree

Corona Center is anchored by a high-performing Walmart with 2.6M annual visits that draws shoppers from across Boaz and surrounding small towns. The plaza shares an entrance with Walmart, ensuring a steady stream of customers and high visibility for your business, making it a perfect location for retail, healthcare services, or a restaurant.