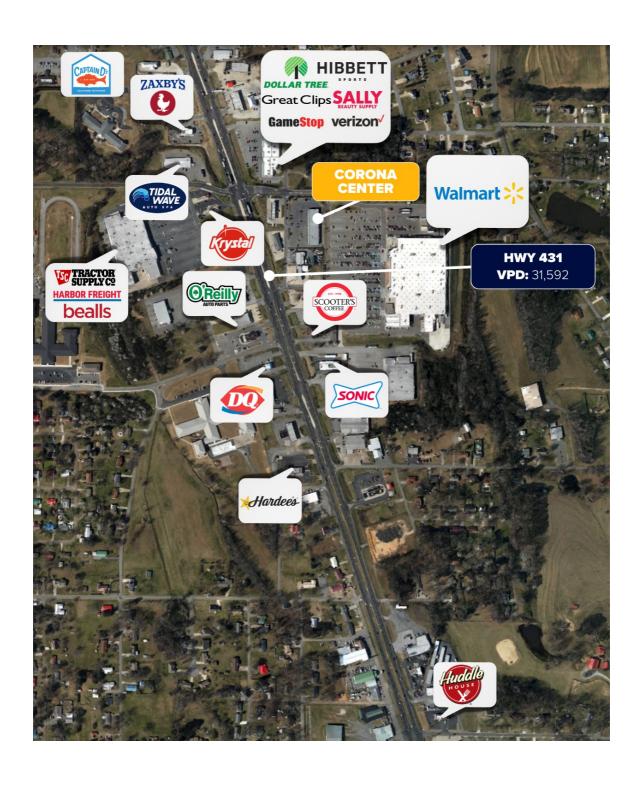

**GLA** 13,320 SF

**Space Available** 5,279 SF

True Trade Area Population 46,452

Traffic Count 31,592

## Market Highlights

- Walmart Shadow Center with 2.6M annual visits
- Shared signalized entrance with Walmart Supercenter
- Nearby national retailers include Tractor Supply, Harbor Freight, Scooter's Coffee, and Tidal Wave Auto Spa Dollar Tree

Corona Center is anchored by a high-performing Walmart with 2.6M annual visits that draws shoppers from across Boaz and surrounding small towns. The plaza shares an entrance with Walmart, ensuring a steady stream of customers and high visibility for your business, making it a perfect location for retail, healthcare services, or a restaurant.