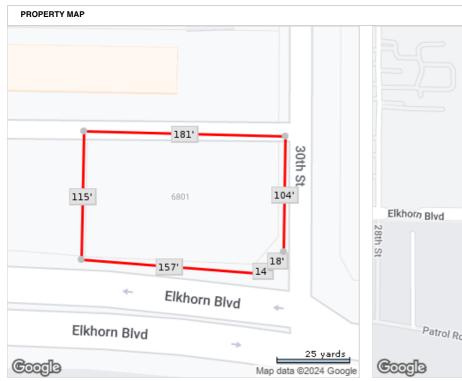

Lot Sq Ft **18,857** 

Yr Built **N/A**  Type RES-NEC

| OWNER INFORMATION                                                      |                                                  |                                         |                      |  |
|------------------------------------------------------------------------|--------------------------------------------------|-----------------------------------------|----------------------|--|
| Owner Name                                                             | H & M Ents Inc                                   | Tax Billing Zip                         | 95678                |  |
| Tax Billing Address                                                    | 308 Riverside Ave                                | Tax Billing ZIP + 4 Code                | 3148                 |  |
| Tax Billing City & State                                               | Roseville, CA                                    | Owner Occupied                          | No                   |  |
| COMMUNITY INSIGHTS                                                     |                                                  |                                         |                      |  |
| Median Home Value                                                      | \$395,299                                        | School District                         | TWIN RIVERS UNIFIED  |  |
| Median Home Value Rating                                               | 6/10                                             | Family Friendly Score                   | 41 / 100             |  |
| Total Crime Risk Score (for the neig hborhood, relative to the nation) | 61 / 100                                         | Walkable Score                          | 26 / 100             |  |
| Total Incidents (1 yr)                                                 | 33                                               | Q1 Home Price Forecast                  | \$405,017            |  |
| Standardized Test Rank                                                 | 17 / 100                                         | Last 2 Yr Home Appreciation             | 1%                   |  |
| LOCATION INFORMATION                                                   |                                                  |                                         |                      |  |
| Census Tract                                                           | 74.35                                            | Comm College District Code              | Los Rios Jt          |  |
| Mailing Carrier Route                                                  | C010                                             | Elementary School District              | Rio Linda            |  |
| Subdivision                                                            | Rio Linda Sub 6                                  | Flood Zone Code                         | X                    |  |
| Zoning                                                                 | SPA                                              | Flood Zone Panel                        | 06067C0059H          |  |
| Neighborhood Code                                                      | Н-Н                                              | Flood Zone Date                         | 08/16/2012           |  |
| School District                                                        | Twin Rivers Sb1537                               | Within 250 Feet of Multiple Flood Z one | Yes (Ae, X500, X)    |  |
| TAX INFORMATION                                                        |                                                  |                                         |                      |  |
| APN                                                                    | 208-0101-008-0000                                | Fire Dept Tax Dist                      | Sacramento Metropoli |  |
| Tax Area                                                               | 59073                                            | Lot #                                   | 63                   |  |
| Water Tax Dist                                                         | Rio Lindaelverta Com                             |                                         |                      |  |
| Legal Description                                                      | E 198 FT OF S 150 FT LOT 63 RI<br>LINDA SUB NO 6 | 0                                       |                      |  |
|                                                                        |                                                  |                                         |                      |  |
| ASSESSMENT & TAX                                                       |                                                  |                                         |                      |  |
| Assessment Year                                                        | 2023                                             | 2022                                    | 2021                 |  |
| Assessed Value - Total                                                 | \$142,800                                        | \$43,744                                | \$42,887             |  |
| Assessed Value - Land                                                  | \$142,800                                        | \$43,744<br>                            | \$42,887             |  |
| OY Assessed Change (\$)                                                | \$99,056                                         | \$857                                   |                      |  |
| OY Assessed Change (%)                                                 | 226.44%                                          | 2%                                      |                      |  |
| ax Year                                                                | Total Tax                                        | Change (\$)                             | Change (%)           |  |
| 021                                                                    | \$575                                            |                                         |                      |  |
| 2022                                                                   | \$576                                            | \$1                                     | 0.23%                |  |
| 2023                                                                   | \$1,761                                          | \$1,185                                 | 205.63%              |  |
| lurisdiction                                                           | Tax Type                                         | Tax Amount                              |                      |  |
| Ssa 1 Lights Sacunincorp Zone                                          | Actual                                           | \$74.34                                 |                      |  |
| Vater & Drainage Studies - Sc                                          | Actual                                           | \$6.92                                  |                      |  |
| Safca O & M Assessment #1                                              | Actual                                           | \$1.62                                  |                      |  |
| otal Of Special Assessments                                            | Actual                                           | \$82.88                                 |                      |  |
| CHARACTERISTICS                                                        |                                                  |                                         |                      |  |
| Lot Acres                                                              | 0.4329                                           | County Use Code                         | Vacant-Residential   |  |
|                                                                        | 10.057                                           |                                         | Posidential (NEC)    |  |

\*Lot Dimensions are Estimated