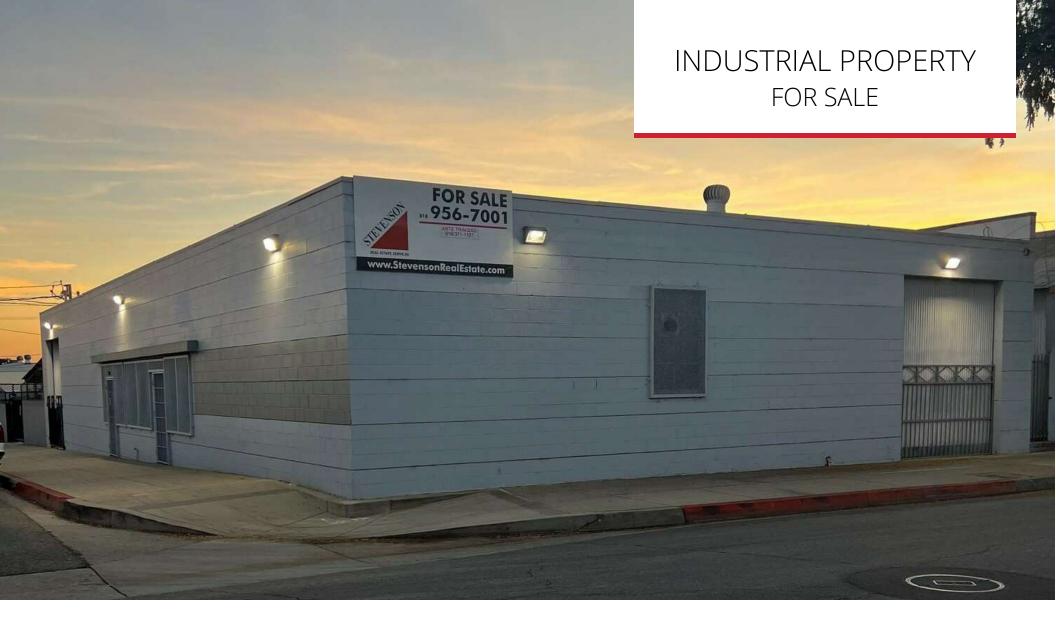

### **PROPERTY OVERVIEW**

Convenient corner (Pomona Avenue/Raymond Avenue) industrial building with loading door on each street; strategic location just less than a quarter mile from the 210 Freeway Myrtle Avenue on/off-ramps on both east and west directions, with easy connection to the 605 Freeway, just a short block from the Monrovia Metro Station; clear span construction with 14' ceiling height; feasibly divisible to two units, each with ample power source; gated rear parking and covered yard for auxiliary use; 5 - 10 parking spaces, depending on configuration and rear yard use; great opportunity for an owner-user.