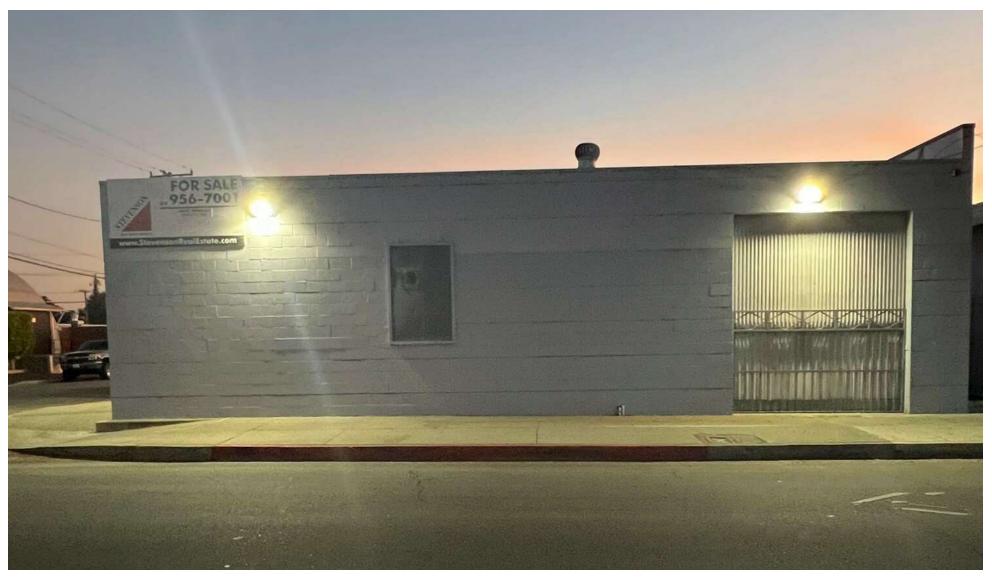

### **PROPERTY OVERVIEW**

Convenient corner (Pomona Avenue/Raymond Avenue) industrial building with loading door on each street; strategic location just less than a quarter mile from the 210 Freeway Myrtle Avenue on/off-ramps on both east and west directions, with easy connection to the 605 Freeway, just a short block from the Monrovia Metro Station; clear span construction with 14' ceiling height; feasibly divisible to two units, each with ample power source; gated rear parking and covered yard for auxiliary use; 5 - 10 parking spaces, depending on configuration and rear yard use; great opportunity for an owner-user.