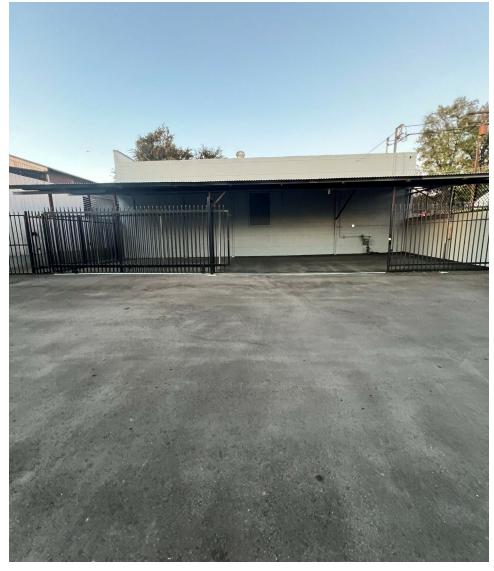

### **PROPERTY OVERVIEW**

Convenient corner (Pomona Avenue/Raymond Avenue) industrial building with loading door on each street; strategic location just less than a quarter mile from the 210 Freeway Myrtle Avenue on/off-ramps on both east and west directions, with easy connection to the 605 Freeway, just a short block from the Monrovia Metro Station; clear span construction with 14' ceiling height; feasibly divisible to two units, each with ample power source; gated rear parking and covered yard for auxiliary use; 5 - 10 parking spaces, depending on configuration and rear yard use; great opportunity for an owner-user.