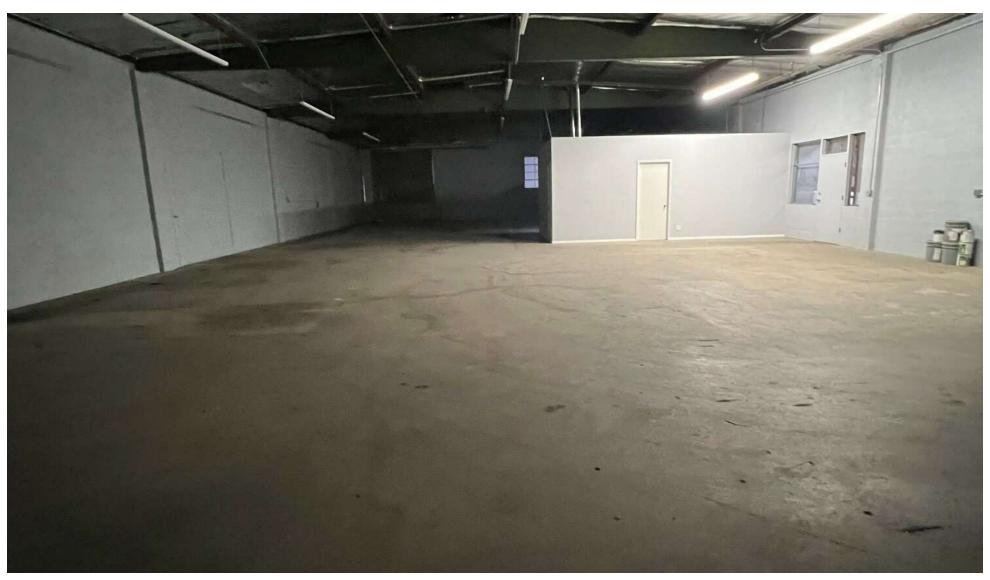

### **PROPERTY OVERVIEW**

Convenient corner (Pomona Avenue/Raymond Avenue) industrial building with loading door on each street; strategic location just less than a quarter mile from the 210 Freeway Myrtle Avenue on/off-ramps on both east and west directions, with easy connection to the 605 Freeway, just a short block from the Monrovia Metro Station; clear span construction with 14' ceiling height; feasibly divisible to two units, each with ample power source; gated rear parking and covered yard for auxiliary use; 5 - 10 parking spaces, depending on configuration and rear yard use; great opportunity for an owner-user.