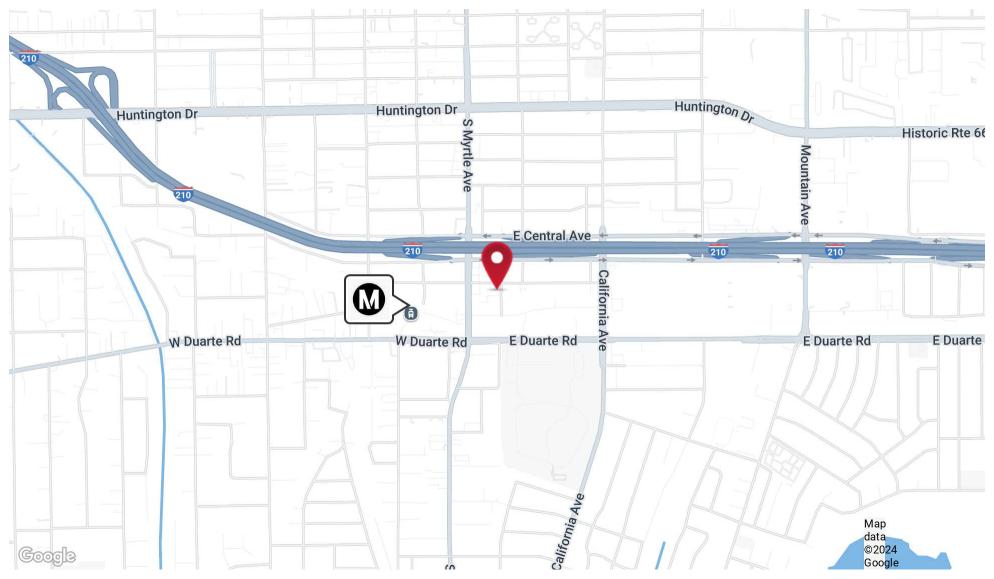

### **PROPERTY OVERVIEW**

Convenient corner (Pomona Avenue/Raymond Avenue) industrial building with loading door on each street; strategic location just less than a quarter mile from the 210 Freeway Myrtle Avenue on/off-ramps on both east and west directions, with easy connection to the 605 Freeway, just a short block from the Monrovia Metro Station; clear span construction with 14' ceiling height; feasibly divisible to two units, each with ample power source; gated rear parking and covered yard for auxiliary use; 5 - 10 parking spaces, depending on configuration and rear yard use; great opportunity for an owner-user.