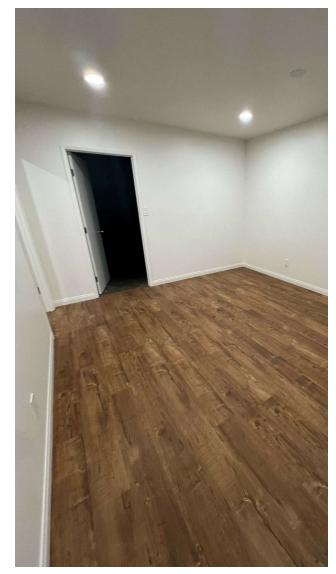

### **PROPERTY OVERVIEW**

Convenient corner (Pomona Avenue/Raymond Avenue) industrial building with loading door on each street; strategic location just less than a quarter mile from the 210 Freeway Myrtle Avenue on/off-ramps on both east and west directions, with easy connection to the 605 Freeway, just a short block from the Monrovia Metro Station; clear span construction with 14' ceiling height; feasibly divisible to two units, each with ample power source; gated rear parking and covered yard for auxiliary use; 5 - 10 parking spaces, depending on configuration and rear yard use; great opportunity for an owner-user.