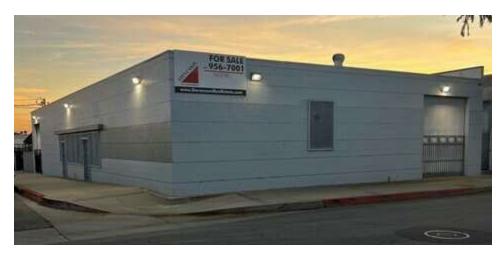

### **PROPERTY OVERVIEW**

Convenient corner (Pomona Avenue/Raymond Avenue) industrial building with loading door on each street; strategic location just less than a quarter mile from the 210 Freeway Myrtle Avenue on/off-ramps on both east and west directions, with easy connection to the 605 Freeway, just a short block from the Monrovia Metro Station; clear span construction with 14' ceiling height; feasibly divisible to two units, each with ample power source; gated rear parking and covered yard for auxiliary use; 5 - 10 parking spaces, depending on configuration and rear yard use; great opportunity for an owner-user.