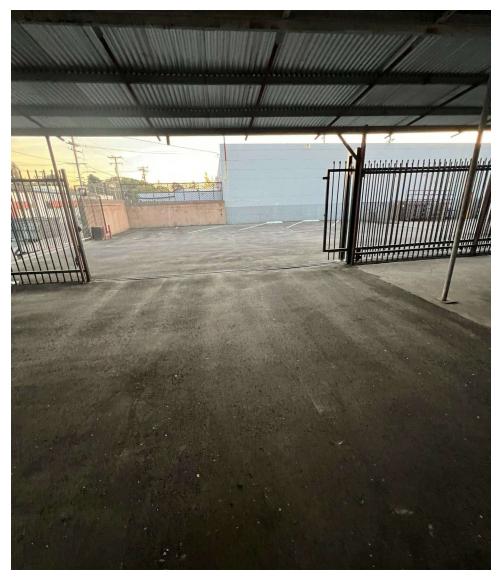

### **PROPERTY OVERVIEW**

Convenient corner (Pomona Avenue/Raymond Avenue) industrial building with loading door on each street; strategic location just less than a quarter mile from the 210 Freeway Myrtle Avenue on/off-ramps on both east and west directions, with easy connection to the 605 Freeway, just a short block from the Monrovia Metro Station; clear span construction with 14' ceiling height; feasibly divisible to two units, each with ample power source; gated rear parking and covered yard for auxiliary use; 5 - 10 parking spaces, depending on configuration and rear yard use; great opportunity for an owner-user.