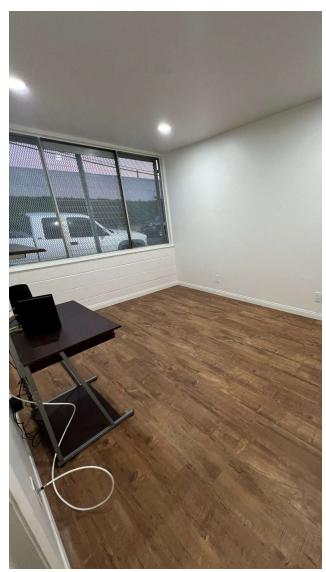

### **PROPERTY OVERVIEW**

Convenient corner (Pomona Avenue/Raymond Avenue) industrial building with loading door on each street; strategic location just less than a quarter mile from the 210 Freeway Myrtle Avenue on/off-ramps on both east and west directions, with easy connection to the 605 Freeway, just a short block from the Monrovia Metro Station; clear span construction with 14' ceiling height; feasibly divisible to two units, each with ample power source; gated rear parking and covered yard for auxiliary use; 5 - 10 parking spaces, depending on configuration and rear yard use; great opportunity for an owner-user.