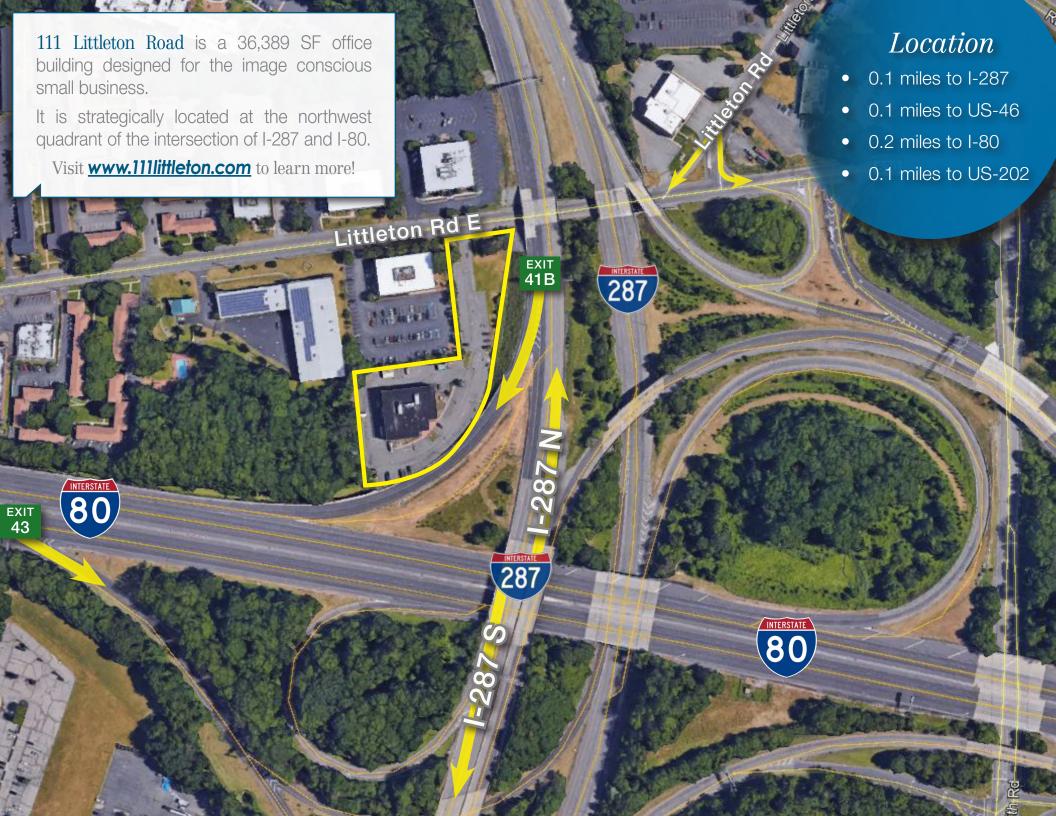

• Immediate access to I-80, I-287 & Rt 46

• Short drive to shopping, restaurants & hotels

• Back-up generator capacity available

Exceptional Access - Exceptional Visibility

Image Conscious - Built for Small Business