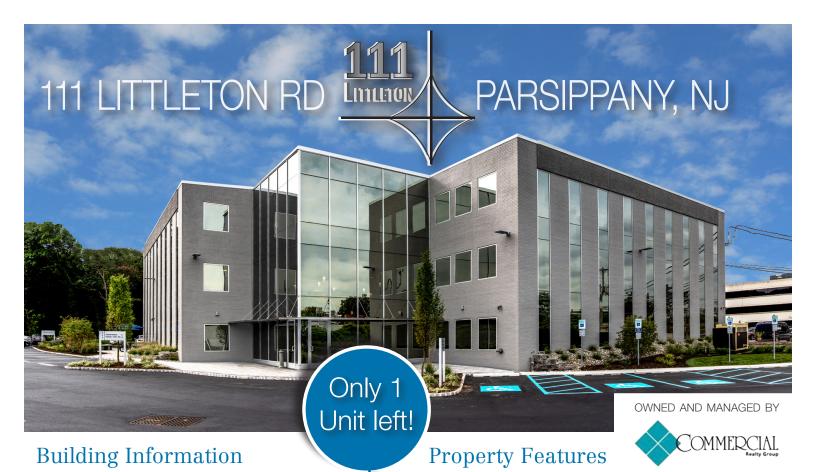

Building size: 36,389 SF three floors

• Available: 2,885 SF with possible expansion

• Office Suites: Build-to-suit

• Parking: 155 spaces (4.25:1000 SF)

Occupancy: Immediate

2 story atrium

Signage/branding opportunity

• Immediate access to I-80, I-287 & Rt 46

• Short drive to shopping, restaurants & hotels

• Back-up generator capacity available

Exceptional Access - Exceptional Visibility

Image Conscious - Built for Small Business