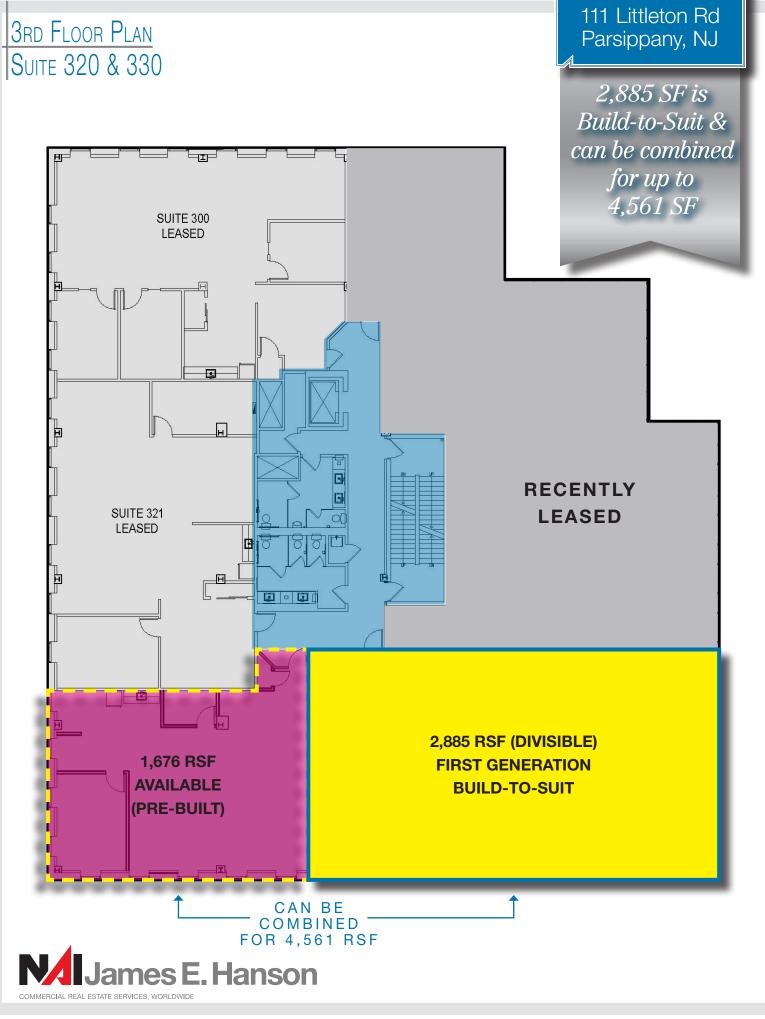

Building size: 36,389 SF three floors

• Available: 2,885 SF with possible expansion

• Office Suites: Build-to-suit

• Parking: 155 spaces (4.25:1000 SF)

Occupancy: Immediate

2 story atrium

Signage/branding opportunity

All Suites Built To Tenant's Needs

https://111littleton.com

For more information or personal inspection:

W. Joshua Levering, sior

973 463 1011 x137 | jlevering@naihanson.com

William Ericksen

973 463 1011 x112 | wericksen@naihanson.com