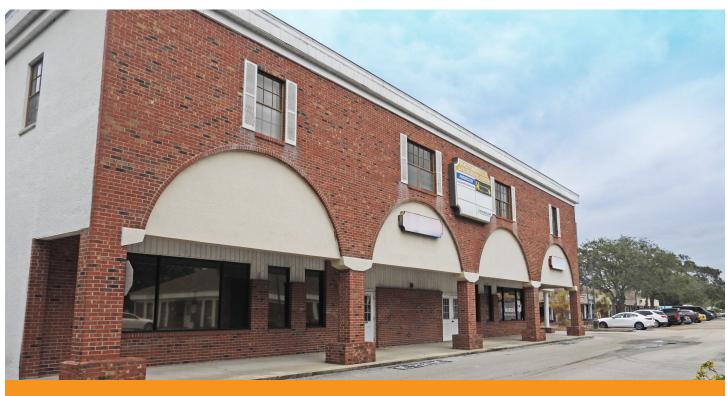

## SHADY OAKS PLAZA

6050 Babcock St, Palm Bay, FL 32909

- High Traffic Location
- 3 Entrances for Easy Access
- Ample Parking
- Southwest Corner of Malabar & Babcock
- Near I-95
- 38,500 Daily Traffic Counts
- Competitive Below Market Rates
- Suites 16A, & 19 5,082 SF
- Office Area, Large Open Room, Multiple Work Rooms and Offices, Multi Stall Restrooms
- Could be Great for Kids Play Room, Large Tech Office, Banquet Room, and Many Other Uses!
- \$9/SF/YR plus \$4.91/SF/YR NNN
- \*Discounted Rate Offered Due to Renovations Needed