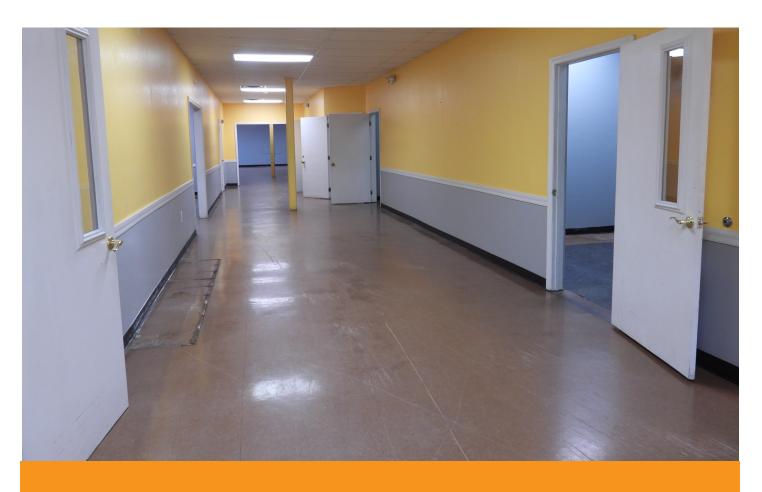

## SHADY OAKS PLAZA

6050 Babcock St, Palm Bay, FL 32909

- High Traffic Location
- 3 Entrances for Easy Access
- Ample Parking
- Southwest Corner of Malabar & Babcock
- Near I-95
- 38,500 Daily Traffic Counts
- Competitive Below Market Rates
- Suites 16A, & 19 5,082 SF
- Office Area, Large Open Room, Multiple Work Rooms and Offices, Multi Stall Restrooms
- Could be Great for Kids Play Room, Large Tech Office, Banquet Room, and Many Other Uses!
- \$9/SF/YR plus \$4.91/SF/YR NNN
- \*Discounted Rate Offered Due to Renovations Needed