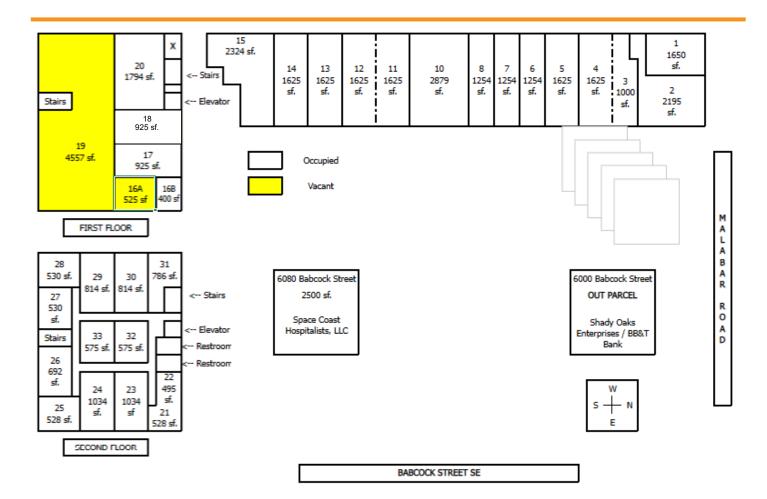

## SHADY OAKS PLAZA

6050 Babcock St, Palm Bay, FL 32909

- High Traffic Location
- 3 Entrances for Easy Access
- Ample Parking
- Southwest Corner of Malabar & Babcock
- Near I-95
- 38,500 Daily Traffic Counts
- Competitive Below Market Rates
- Suites 16A, & 19 5,082 SF
- Office Area, Large Open Room, Multiple Work Rooms and Offices, Multi Stall Restrooms
- Could be Great for Kids Play Room, Large Tech Office, Banquet Room, and Many Other Uses!
- \$9/SF/YR plus \$4.91/SF/YR NNN
- \*Discounted Rate Offered Due to Renovations Needed