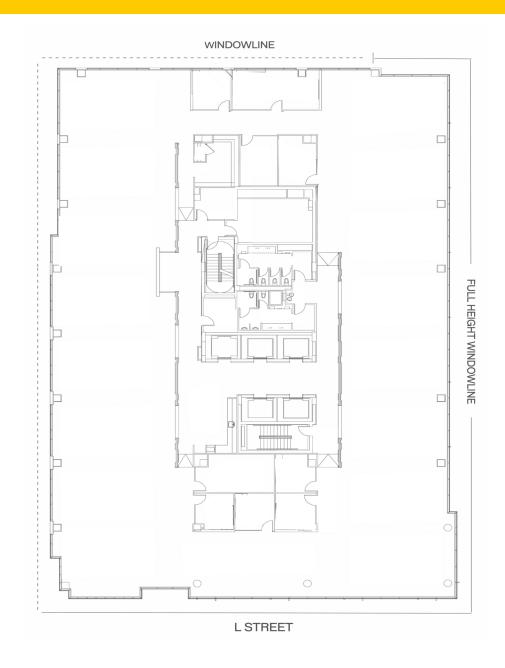

1331 L Street, NW | Washington, DC 20005

| Suite                     | Size       | Description                                                            |  |
|---------------------------|------------|------------------------------------------------------------------------|--|
| Full Building Opportunity | 175,670 SF | Typical Floor 18,847 RSF. Large Column Free Zones. Four Sides of Glass |  |