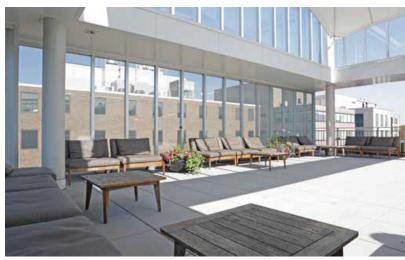

#### **Property Highlights**

- 176,000 SF Full Building Opportunity!
- 76-Person Conference Facility on the Ground Floor
- Free-standing building with glass on all 4 sides and great ceiling height
- 3,000 SF Rooftop Deck
- Tenant only Fitness Center
- 102 parking spaces (3 levels below grade parking)
- 12 EV charging stations
- 5 high-speed elevators
- LEED ® Gold Certified and Energy Star Labeled ®

#### **Additional Photos**