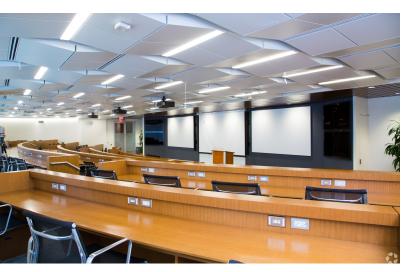

#### **Property Highlights**

- 176,000 SF Full Building Opportunity!
- 76-Person Conference Facility on the Ground Floor
- Free-standing building with glass on all 4 sides and great ceiling height
- 3,000 SF Rooftop Deck
- Tenant only Fitness Center
- 102 parking spaces (3 levels below grade parking)
- 12 EV charging stations
- 5 high-speed elevators
- LEED ® Gold Certified and Energy Star Labeled ®

#### **Additional Photos**