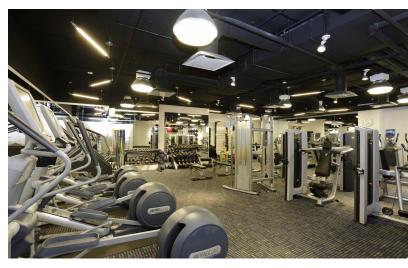

#### **Property Highlights**

- 176,000 SF Full Building Opportunity!
- 76-Person Conference Facility on the Ground Floor
- Free-standing building with glass on all 4 sides and great ceiling height
- 3,000 SF Rooftop Deck
- Tenant only Fitness Center
- 102 parking spaces (3 levels below grade parking)
- 12 EV charging stations
- 5 high-speed elevators
- LEED ® Gold Certified and Energy Star Labeled ®

#### **Additional Photos**