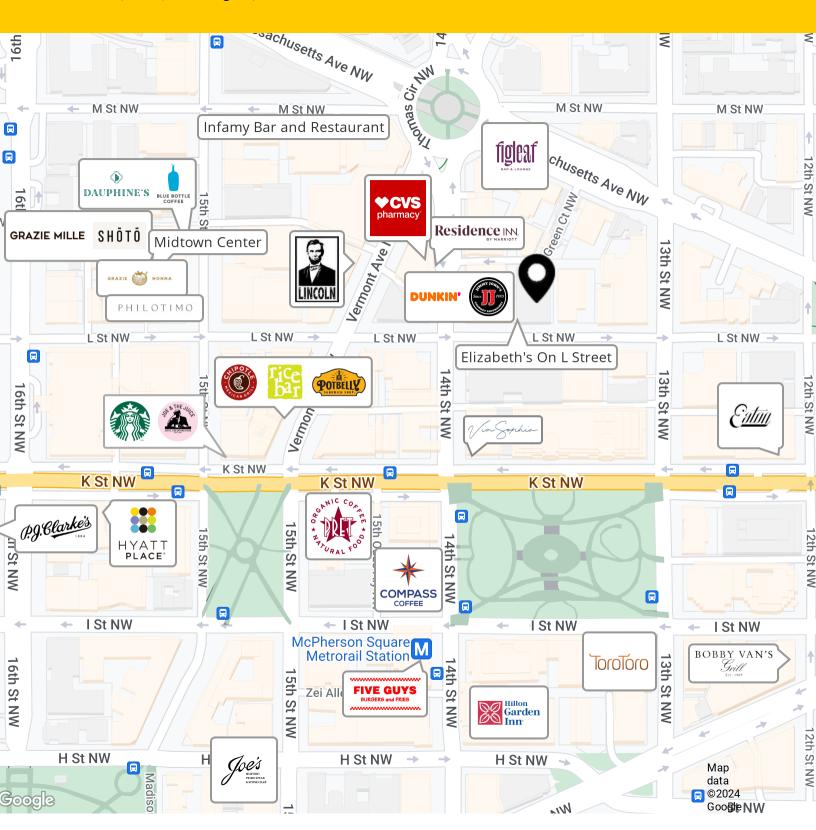

Lincoln Property Company 101 Constitution Avenue, NW Suite 325 East Washington, DC 20001

1331 L Street, NW | Washington, DC 20005

Lincoln Property Company 101 Constitution Avenue, NW Suite 325 East Washington, DC 20001

www.lpc.com