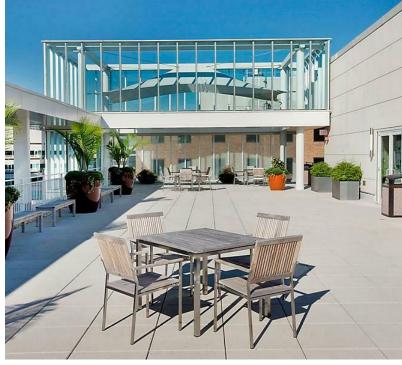

#### **Property Highlights**

- 176,000 SF Full Building Opportunity!
- 76-Person Conference Facility on the Ground Floor
- Free-standing building with glass on all 4 sides and great ceiling height
- 3,000 SF Rooftop Deck
- Tenant only Fitness Center
- 102 parking spaces (3 levels below grade parking)
- 12 EV charging stations
- 5 high-speed elevators
- LEED ® Gold Certified and Energy Star Labeled ®

#### **Additional Photos**