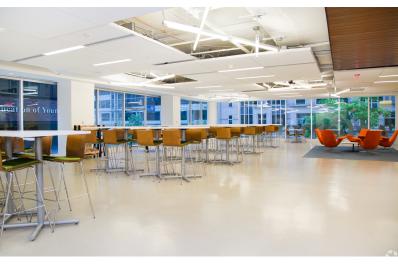

ate Available |
|----------------|-----------|----------------|
| Ground Floor   | 8,823 SF  | 6/2025         |
| 2nd Floor      | 16,214 SF | 6/2025         |
| 3rd Floor      | 18,790 SF | 6/2025         |
| 4th Floor      | 18,792 SF | 6/2025         |
| 5th Floor      | 18,816 SF | 6/2025         |
| 6th Floor      | 18,847 SF | 6/2025         |
| 7th Floor      | 18,847 SF | 6/2025         |
| 8th Floor      | 18,847 SF | 6/2025         |
| 9th Floor      | 18,847 SF | 6/2025         |
| 10th Floor     | 18,847 SF | 6/2025         |

Adam Biberaj

abiberaj@lpc.com

202.513.6736

Merrill Turnbull

mturnbull@lpc.com

202.513.6713

Tim Whitebread

202.513.6712 twhitebread@lpc.com Lincoln

#### **Additional Photos**

## 1331 L STREET, NW

1331 L Street, NW | Washington, DC 20005













Adam Biberaj

202.513.6736 abiberaj@lpc.com Merrill Turnbull

202.513.6713 mturnbull@lpc.com Tim Whitebread

202.513.6712 twhitebread@lpc.com Lincoln

1331 L Street, NW | Washington, DC 20005



| Suite                     | Size       | Description                                                            |  |
|---------------------------|------------|------------------------------------------------------------------------|--|
| Full Building Opportunity | 175,670 SF | Typical Floor 18,847 RSF. Large Column Free Zones. Four Sides of Glass |  |

Adam Biberaj

Merrill Turnbull 202.513.6736 202.513.6713 abiberaj@lpc.com mturnbull@lpc.com

Tim Whitebread

202.513.6712 twhitebread@lpc.com



1331 L Street, NW | Washington, DC 20005



Adam Biberaj

202.513.6736 abiberaj@lpc.com Merrill Tu