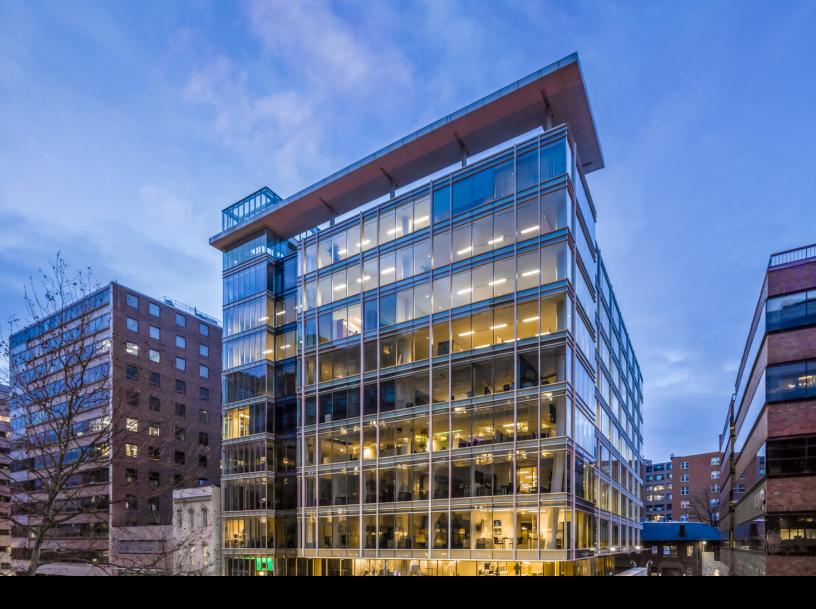

#### **Property Highlights**

- 176,000 SF Full Building Opportunity!
- 76-Person Conference Facility on the Ground Floor
- Free-standing building with glass on all 4 sides and great ceiling height
- 3,000 SF Rooftop Deck
- Tenant only Fitness Center
- 102 parking spaces (3 levels below grade parking)
- 12 EV charging stations
- 5 high-speed elevators
- LEED ® Gold Certified and Energy Star Labeled ®