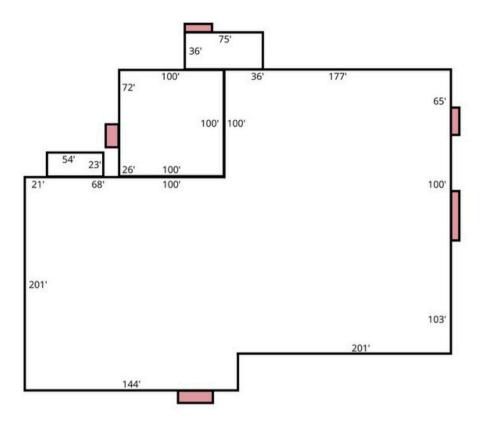

#### I-BEAM REAL ESTATE DAVID GILKIE, CCIM, SIOR DGILKIE@I-BEAMRE.COM (781) 771-2906

WWW.RWHOLMES.COM

**FLOOR PLAN** 

### **PROPERTY SPECIFICATIONS**

| BUILDING SIZE:  | 113,353 SF                    |
|-----------------|-------------------------------|
| LOT SIZE:       | 27 ACRES                      |
| ZONED:          | IB                            |
| YEAR BUILT:     | 1967                          |
| CONSTRUCTION:   | METAL, STEEL FRAME            |
| CEILING HEIGHT: | 11'-14'                       |
| LOADING:        | 8 LOADING DOCKS<br>1 DRIVE-IN |
| ROOF:           | RUBBER MEMBRANE               |

| PARKING:   | 78 SPACES (EXPANDABLE)        |
|------------|-------------------------------|
| POWER:     | 2000 AMPS, 480 Volts, 3 Phase |
| HEAT:      | PROPANE                       |
| UTILITIES: | TOWN WATER + SEWER            |