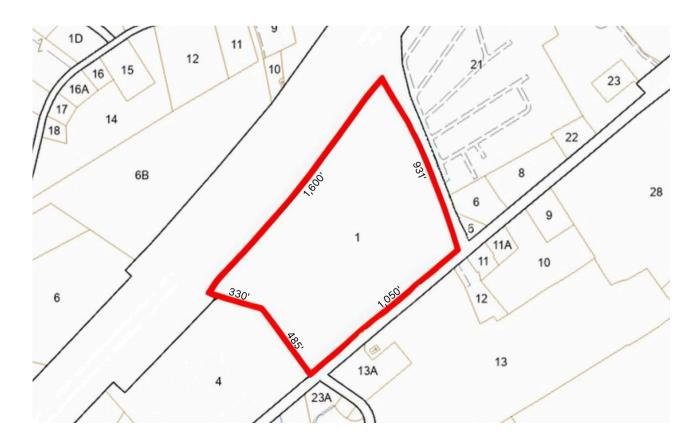

### SITE PLAN

WWW.RWHOLMES.COM

### **PROPERTY SPECIFICATIONS**

| BUILDING SIZE:  | 113,353 SF                    |
|-----------------|-------------------------------|
| LOT SIZE:       | 27 ACRES                      |
| ZONED:          | IB                            |
| YEAR BUILT:     | 1967                          |
| CONSTRUCTION:   | METAL, STEEL FRAME            |
| CEILING HEIGHT: | 11'-14'                       |
| LOADING:        | 8 LOADING DOCKS<br>1 DRIVE-IN |
| ROOF:           | RUBBER MEMBRANE               |