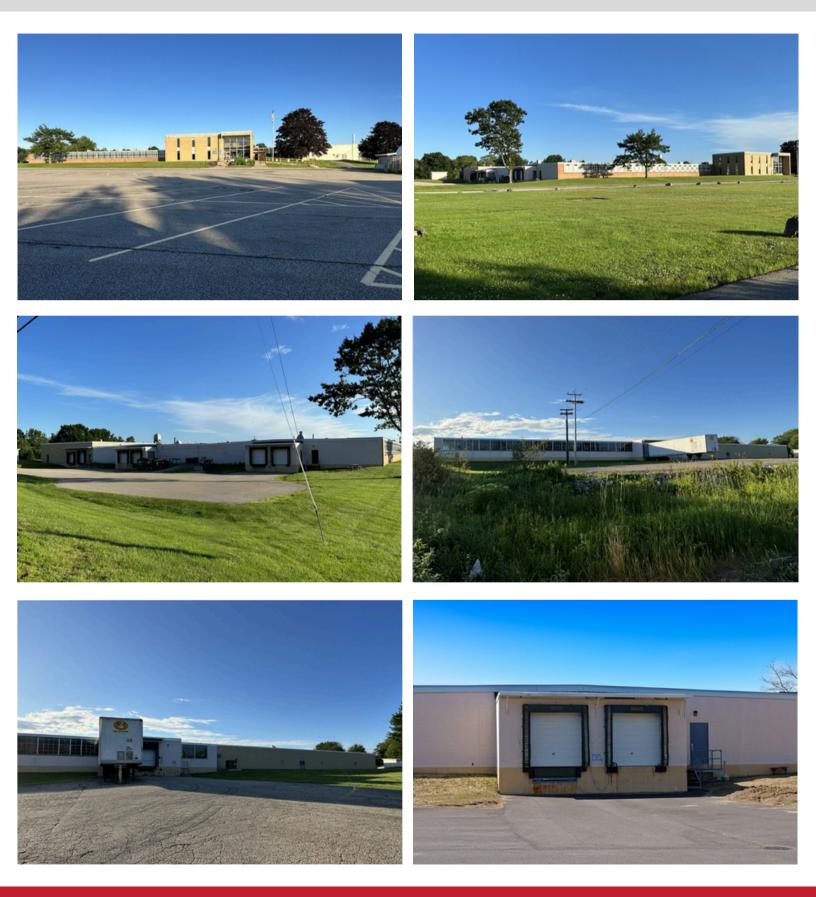

## HIGH VISIBILITY MANUFACTURING/WAREHOUSE

### **PROPERTY SPECIFICATIONS**

| BUILDING SIZE:  | 113,353 SF                    |
|-----------------|-------------------------------|
| LOT SIZE:       | 27 ACRES                      |
| ZONED:          | IB                            |
| YEAR BUILT:     | 1967                          |
| CONSTRUCTION:   | METAL, STEEL FRAME            |
| CEILING HEIGHT: | 11'-14'                       |
| LOADING:        | 8 LOADING DOCKS<br>1 DRIVE-IN |
| ROOF:           | RUBBER MEMBRANE               |

| PARKING:   | 78 SPACES (EXPANDABLE)        |
|------------|-------------------------------|
| POWER:     | 2000 AMPS, 480 Volts, 3 Phase |
| HEAT:      | PROPANE                       |
| UTILITIES: | TOWN WATER + SEWER            |