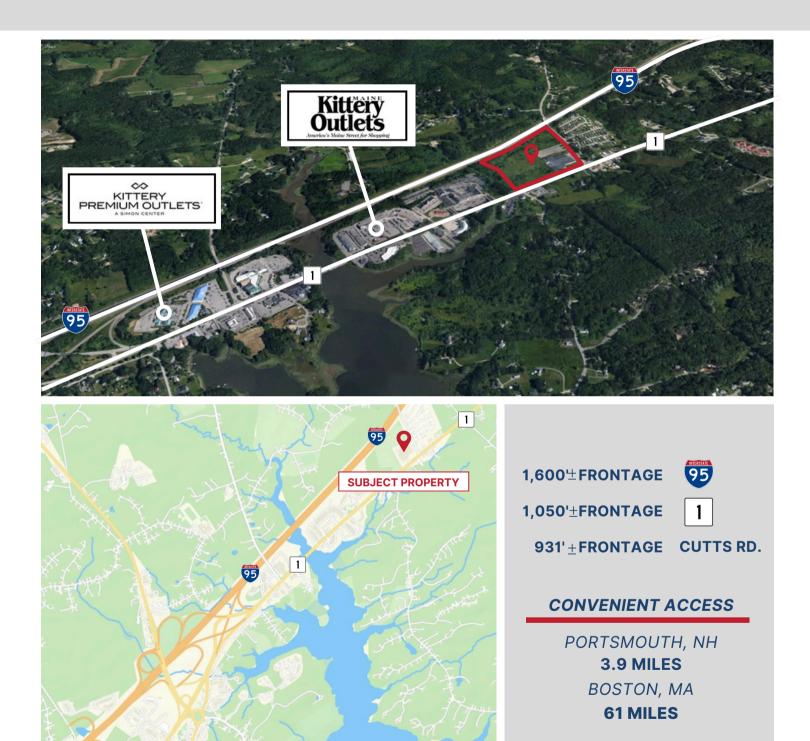

## **LOCATION & ACCESS**

R.W. HOLMES COMMERCIAL REAL ESTATE 321 COMMONWEALTH ROAD, SUITE 202, WAYLAND, MA. 01778 (508)655-5626 | FAX (508)651-3415 | INFO@RWHOLMES.COM | WWW.RWHOLMES.COM

All information furnished regarding property for sale, rental or financing is from sources deemed reliable. No representation is made as to the accuracy thereof and is submitted subject to errors, omissions, change of price, rental or other conditions, prior sale, lease or financing, or withdrawal without notice.

### HIGHLIGHTS

- Expansion potential adjacent to Kittery Outlets
- Easy access to Interstate (I-95)
- 10 minutes north of Portsmouth, NH
- Both I-95 and Rt. 1 frontage

FOR MORE INFORMATION CONTACT:

JOHN EYSENBACH JOHNE@RWHOLMES.COM (508) 651-9017