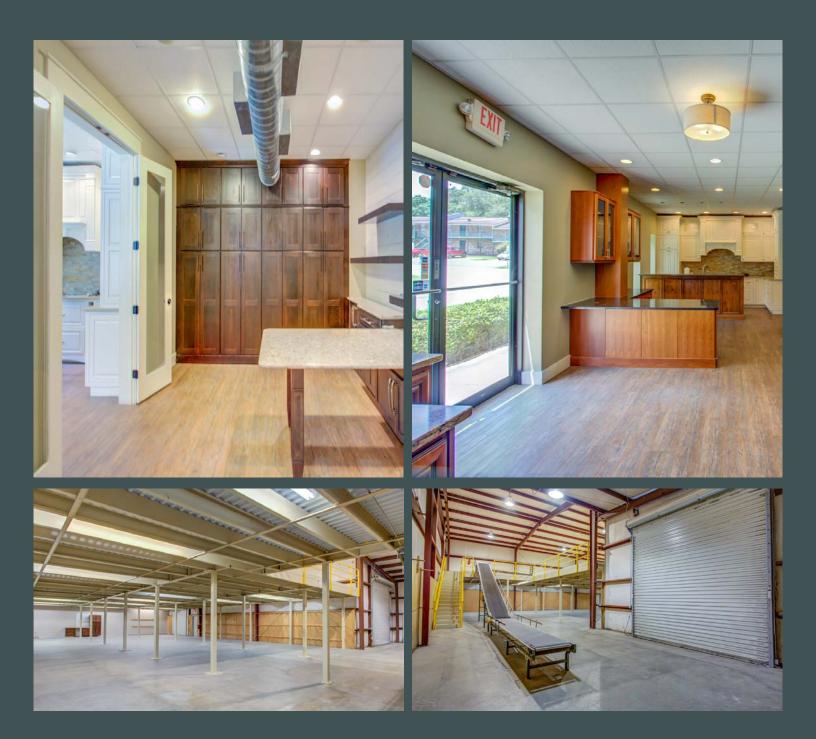

# Interior

#### ±12,000 SF Flex/Warehouse plus 2,000 SF Office Available

108 & 109 Kelly Road | Niceville, FL 32578