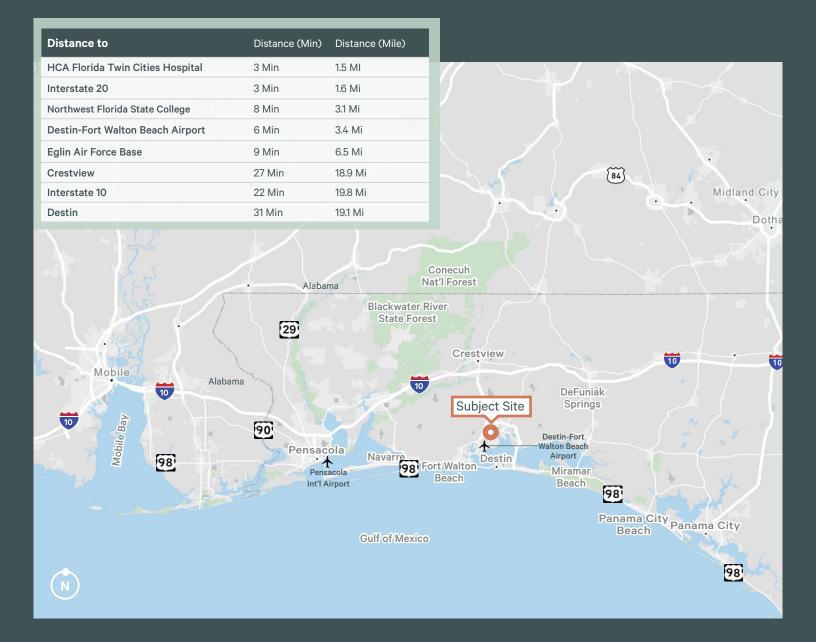

### Location

Positioned immediately off the primary commercial corridor through Niceville, FL, Highway 20. Offering convenience and optimal proximity to Air Force Base contractors, the facility is approx. 1.2 miles to Eglin Air Force Base Commercial Gate and 10 miles to 7th Special Forces Group at Duke Field. With favorable visibility to the intersection of John Sims/Hwy 20 and Government Avenue, the property is readily identifiable and promotes brand presence. The community of Niceville is rapidly growing with strong military and defense contractor presence. The immediate submarket area has been developed with new hotels, retail and commercial projects over the past 5 years.