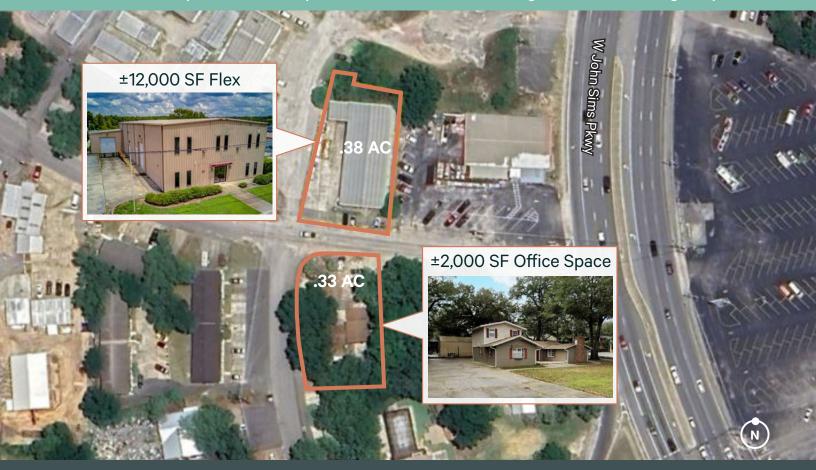

## ±12,000 SF Flex/Warehouse <u>plus</u> 2,000 SF Office Available

## **Two Space Opportunities!**

108 & 109 Kelly Road Niceville, FL 32578

Located Immediately off the Primary Commercial Corridor Through Niceville, FL, Highway 20

#### **Property Features**

Flex/warehouse building with showroom/reception and office space, and warehouse with dock and grade level access, plus functional loft storage space that nearly doubles the storage capacity; Secondary building is 100% office layout, perfect for professional and business services firms, and for Dept. of Defense contractors that need easy access to Eglin Air Force Base and the Destin Fort Walton Beach Airport (VPS). Great visibility and access, adjacent to State Road 20, a major east to-west route across Florida's Panhandle, and State Road 85, connecting Niceville to Crestview, Duke Field, Interstate 10 to the north and to the Beaches of the Emerald Coast to the south.

- + Available Immediatly!
- + Flex/Showroom/Warehouse 12,000 Sf on two floors
- + 1 dock-high and 1 grade level roll-up doors
- + Office ±2,000 SF
- + Warehouse Year built 2003
- + Zoning: C-2 General Commercial
- + Just off Hwy 20 with 47,500 average daily traffic counts

#### ±12,000 SF Flex/Warehouse plus 2,000 SF Office Available

108 & 109 Kelly Road | Niceville, FL 32578