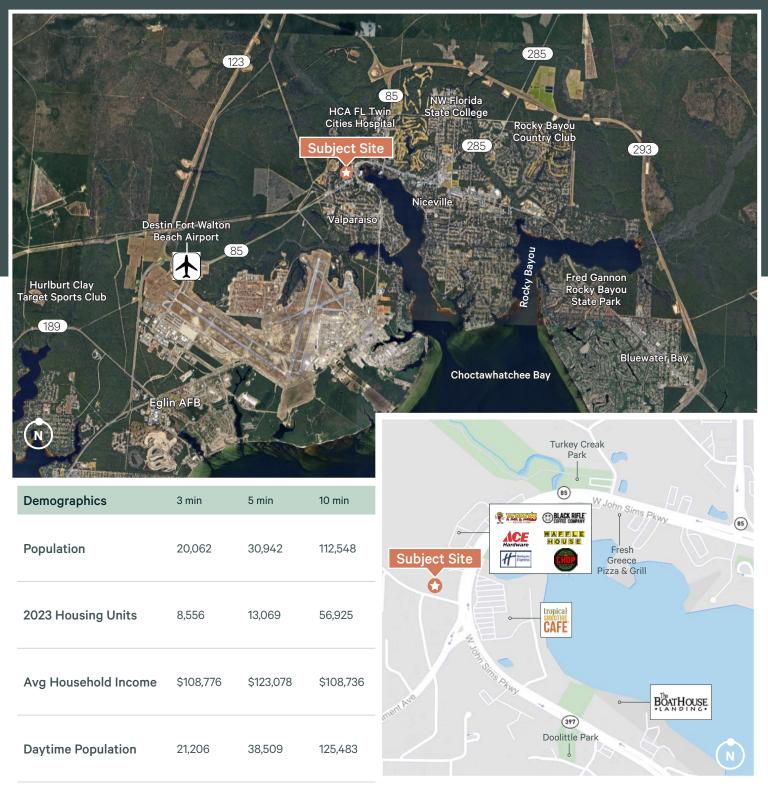

### Location

Positioned immediately off the primary commercial corridor through Niceville, FL, Highway 20. Offering convenience and optimal proximity to Air Force Base contractors, the facility is approx. 1.2 miles to Eglin Air Force Base Commercial Gate and 10 miles to 7th Special Forces Group at Duke Field. With favorable visibility to the intersection of John Sims/Hwy 20 and Government Avenue, the property is readily identifiable and promotes brand presence. The community of Niceville is rapidly growing with strong military and defense contractor presence. The immediate submarket area has been developed with new hotels, retail and commercial projects over the past 5 years.