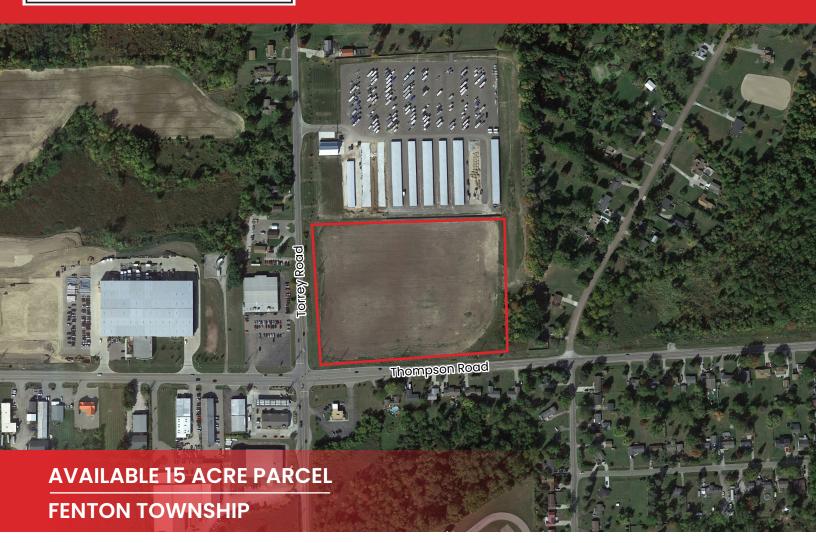

# **ABOUT THE PROPERTY**

### 06-02-100-001

Parcel #

PUD

Zoning

995' on Thompson Rd. & 682' on Torrey Rd.

#### Frontage

810-691-9041 | 810-397-3314 |