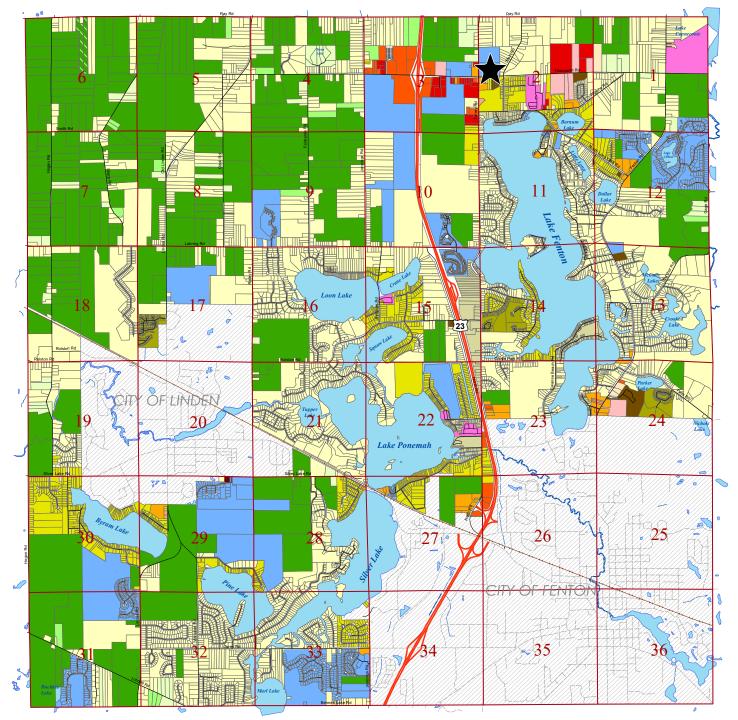

## **ZONING MAP:**

#### ZONING CLASSIFICATIONS

Charter Township of Fenton, Genesee County, Michigan

Section Lines AG -- Agricultural AG-C -- Agricultural with Conditions\* C-1 -- Local Business C-2 -- General Business C-3 -- Highway Service M-1 -- Low Intensity Industrial

M-2 -- Light Industrial M-3 -- General Industrial OS -- Office Service PUD -- Planned Unit Development R-1 -- Single Family Residential - Rural

- R-2 -- Single Family Residential Low Density
- R-3 -- Single Family Residential Medium Density R-4 -- Single Family Residential R-5 -- Single Family Residential R-6 -- Single Family Residential - Attached R-M -- Multiple Family Residential R-MH -- Mobile Home Residential