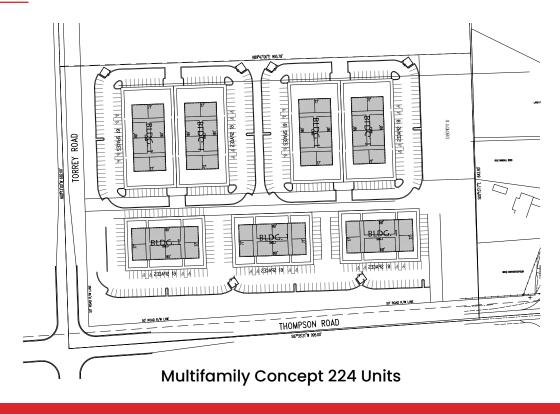

### **FEATURES:**

- Prime Location
- NE Corner of Thompson & Torrey Roads
- Highly Desired Fenton Township
- Municipal Water Now at Site
- Build To Suit Possibility
- Retail Big Box Small Box Strip
- Assisted Living / Nursing / Senior
- PUD Zoning Allows All Uses Including:
  - Commercial
  - Residential High Density
  - Single Family Rental Community
  - Multifamily
  - Warehouse
  - Storage
  - Hotel

### SURVEY:

**SITE PLAN:** 

**Thompson Torrey Associates** 

810-691-9041 810-397-3314