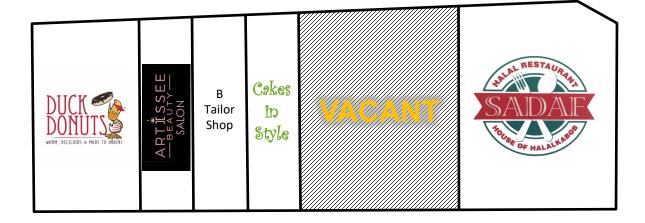

#### 1327 ROCKVILLE PIKE

| UNIT  | SIZE         | RATE       |
|-------|--------------|------------|
| F-G-H | 845-2,553 SF | \$27.50 NN |

#### **1331 ROCKVILLE PIKE**

| UNIT          | SIZE                                              | E  |
|---------------|---------------------------------------------------|----|
| Q-R           | 1,245-2,535 SF \$23.00                            | NN |
| Upper level s | pace with excellent exposure t<br>Rockville Pike. | 0  |

### **LOCATION HIGHLIGHTS**

1327 Rockville Pike | Units F, G & H

- Convenient to 40 million SF of office R & D space and many employment centers.
- Located next to numerous food and retail outlets.
- Affluent and stable demographics in surrounding neighborhoods.