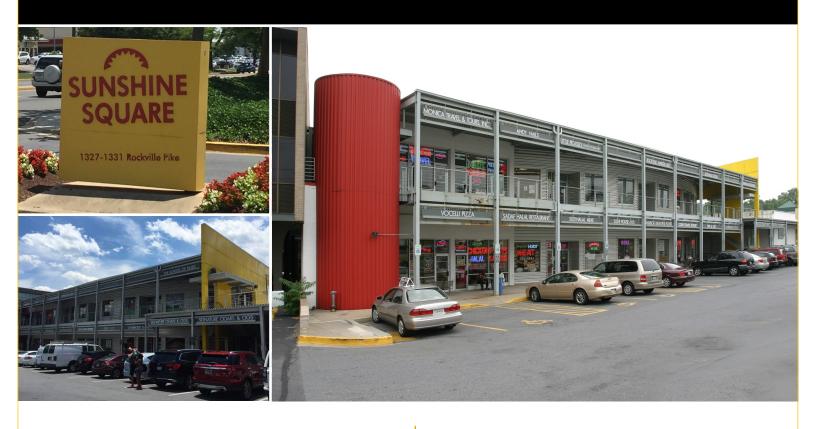

## RETAIL SPACE AVAILABLE

Sunshine Square 1327 & 1331 Rockville Pike | Rockville, MD 20852

### PROPERTY HIGHLIGHTS

- Located in the heart of the Rockville Pike corridor.
- Fantastic visibility and frontage in high traffic area.
- Exposure to 62,800 cars per day (ADT) on Rockville Pike.
- Building signage available.
- Rates are inclusive of CAM expenses

## RETAIL SPACE AVAILABLE

Sunshine Square 1327 Rockville Pike | Rockville, MD 20852

### **LOCATION HIGHLIGHTS**

1327 Rockville Pike | Units F, G & H

- Convenient to 40 million SF of office R & D space and many employment centers.
- Located next to numerous food and retail outlets.
- Affluent and stable demographics in surrounding neighborhoods.