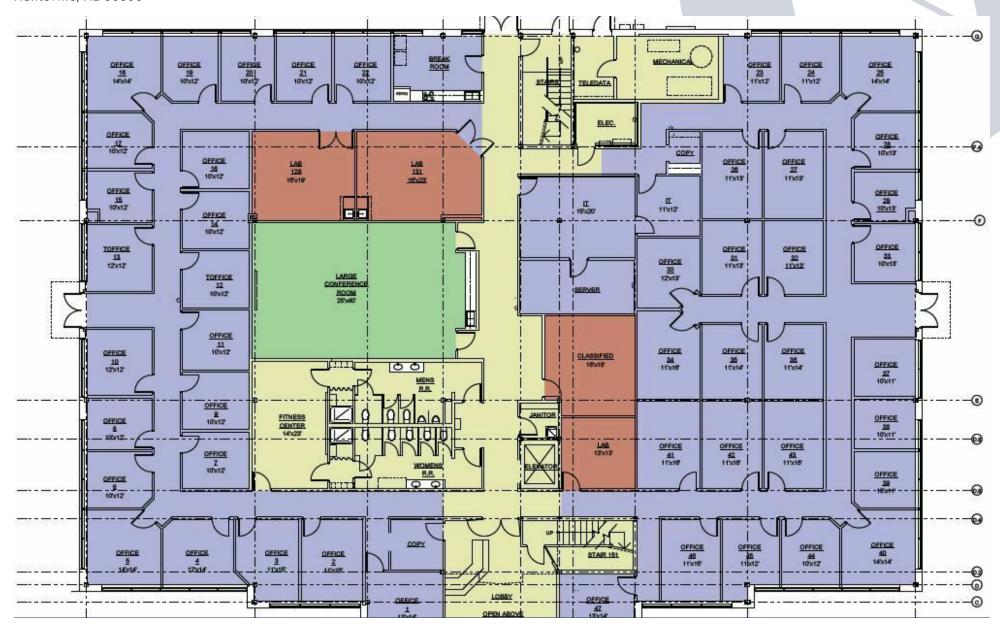

# **Property Description**

Located in Cummings Research Park, 350 Wynn is 30,000 square feet office building offering two floors at 15,000 square feet each. The building has over 100 offices, five executive suites, a fitness room, five specialized labs, a classified room, a security room, and three conference rooms.