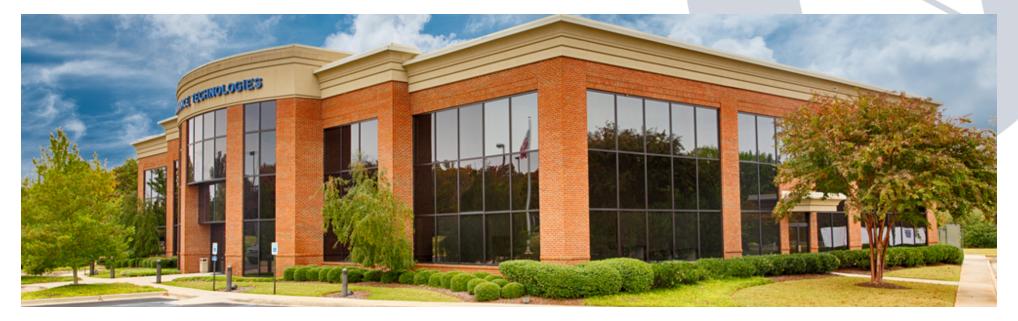

# **Property Description**

Located in Cummings Research Park, 350 Wynn is 30,000 square feet office building offering two floors at 15,000 square feet each. The building has over 100 offices, five executive suites, a fitness room, five specialized labs, a classified room, a security room, and three conference rooms.

# **Property Highlights**

- Over six acres, centrally located in Cummings Research Park
- Expansion capibilities
- Ideal building for a company headquarters