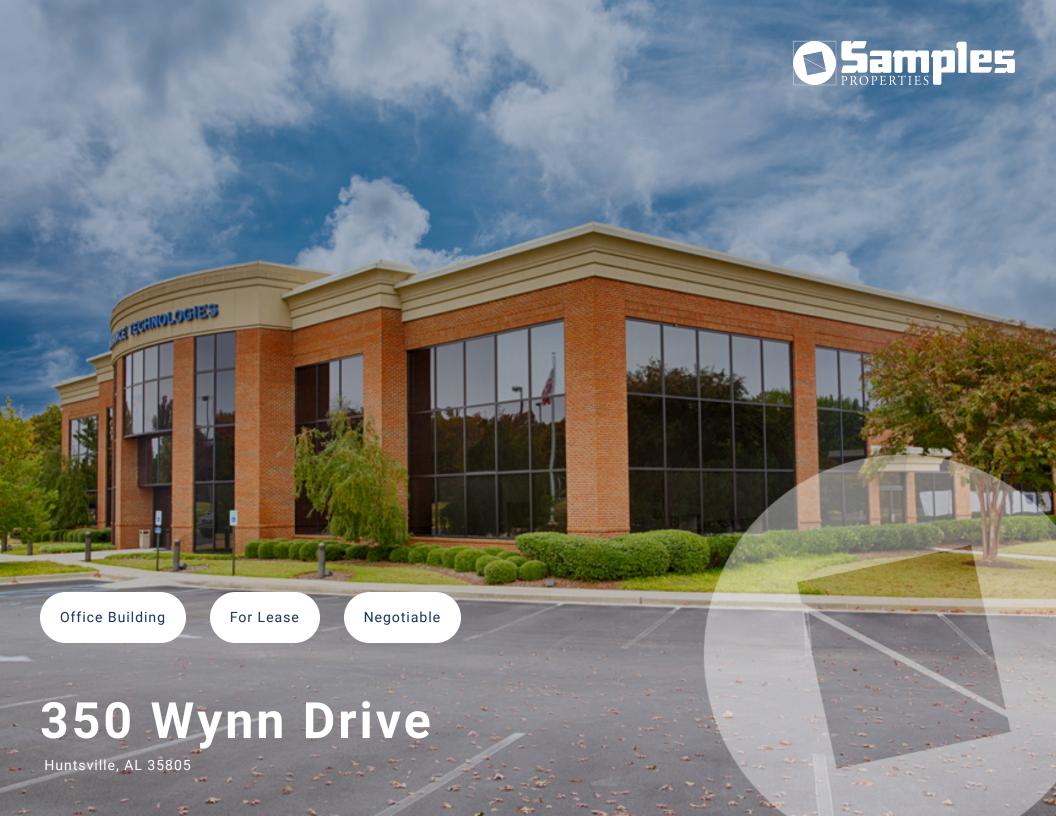

Huntsville, AL 35805

# **Property Description**

Located in Cummings Research Park, 350 Wynn is 30,000 square feet office building offering two floors at 15,000 square feet each. The building has over 100 offices, five executive suites, a fitness room, five specialized labs, a classified room, a security room, and three conference rooms.