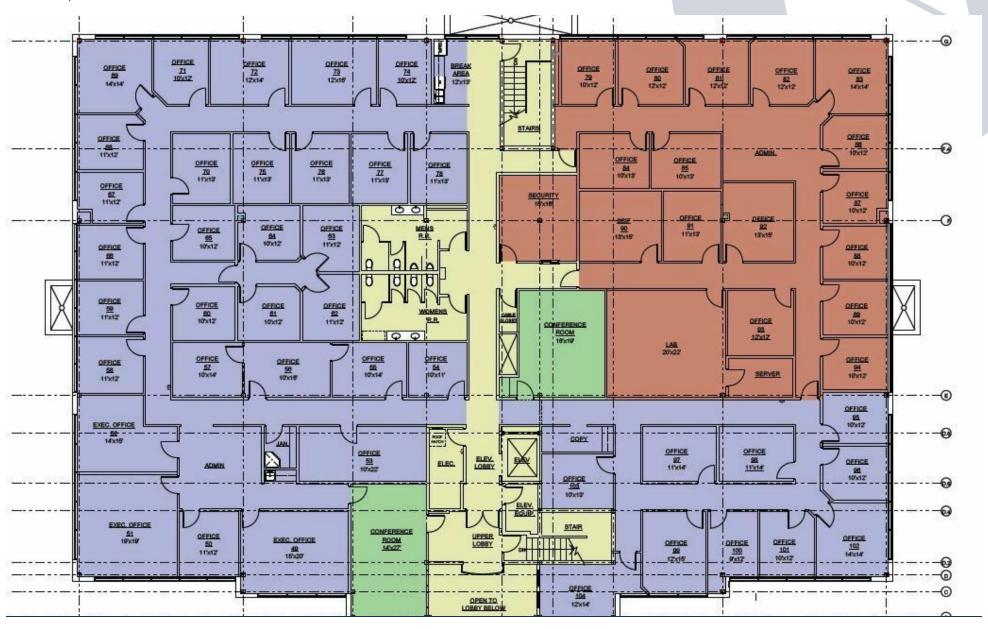

# **Property Description**

Located in Cummings Research Park, 350 Wynn is 30,000 square feet office building offering two floors at 15,000 square feet each. The building has over 100 offices, five executive suites, a fitness room, five specialized labs, a classified room, a security room, and three conference rooms.