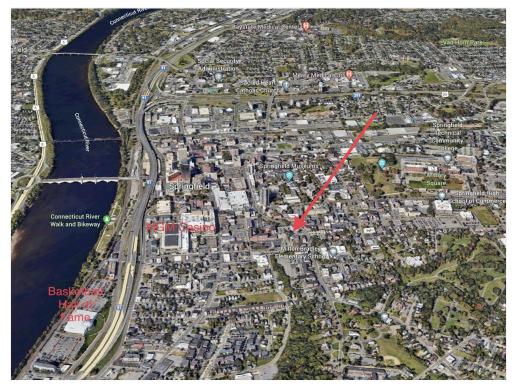

### Property Photos

Minutes to Everything

50 Maple St, Springfield, MA 01103

#### Location