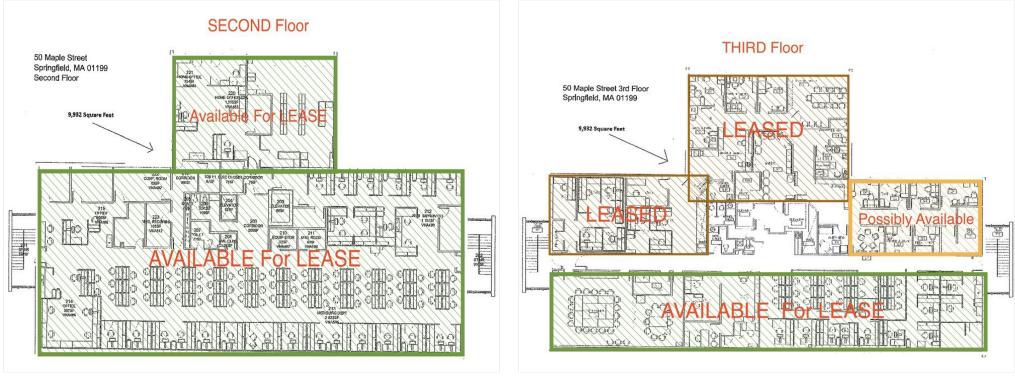

#### 2nd Floor

| Space Available | 10,000 SF       |
|-----------------|-----------------|
| Rental Rate     | \$21.00 /SF/YR  |
| Date Available  | August 10, 2023 |
| Service Type    | Negotiable      |
| Space Type      | Relet           |
| Space Use       | Office          |
| Lease Term      | Negotiable      |

5,000 SF

\$21.00 /SF/YR August 10, 2023 Negotiable Relet Office Negotiable

#### 3rd Floor

|  | 6000 |  |
|--|------|--|

and and a

| Space Available |  |
|-----------------|--|
| Rental Rate     |  |
| Date Available  |  |
| Service Type    |  |
| Space Type      |  |
| Space Use       |  |
| Lease Term      |  |

#### **Property Photos**

2nd Floor Layout

page 2

50 Maple St, Springfield, MA 01103