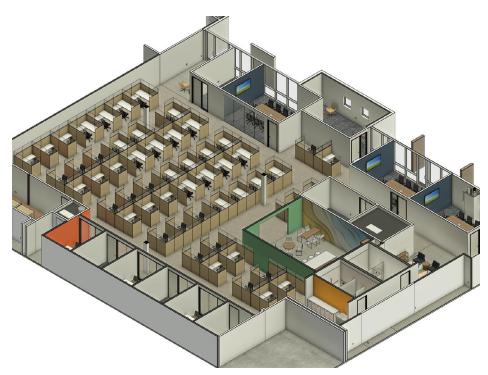

#### **Hypothetical Floor Plan**

#### **Space Features**

(53) 6x6 Workstations (Not included), (3) Meeting Rooms, (8) Private Offices, (3) Stalls in each Women's/Men's Private Restrooms, (1) Reception, (1) Break Area, (1) Lounge Area, (1) Game Room, (1) Electrical Room, and (1) IT/Closet Area. **Cox Communications telecom services are available** 

#### **Rendering of Hypothetical Layout**

**For More Information** 

Brandon Clarke 602.770.3464 bclarke@cresa.com

Cresa 2398 E Camelback Rd. Suite 900 Phoenix, AZ 85016 cresa.com/phoenix