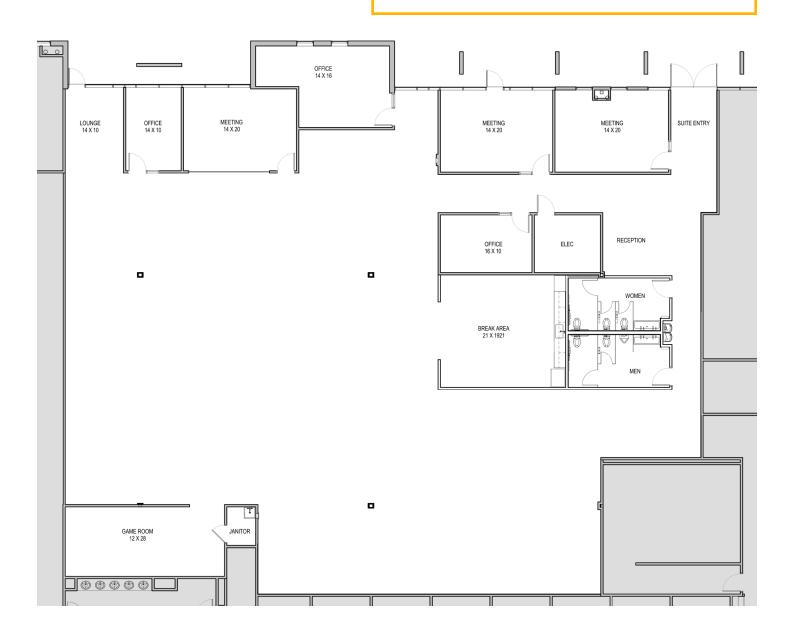

#### **Actual Floor Plan**

#### **Space Features**

(3) Meeting Rooms, (3) Private Offices, (3) Stalls in each Women's/Men's Private Restrooms, (1) Reception, (1) Break Area, (1) Lounge Area, (1) Game Room, and (1) Electrical Room. **Cox Communications telecom services are available** 