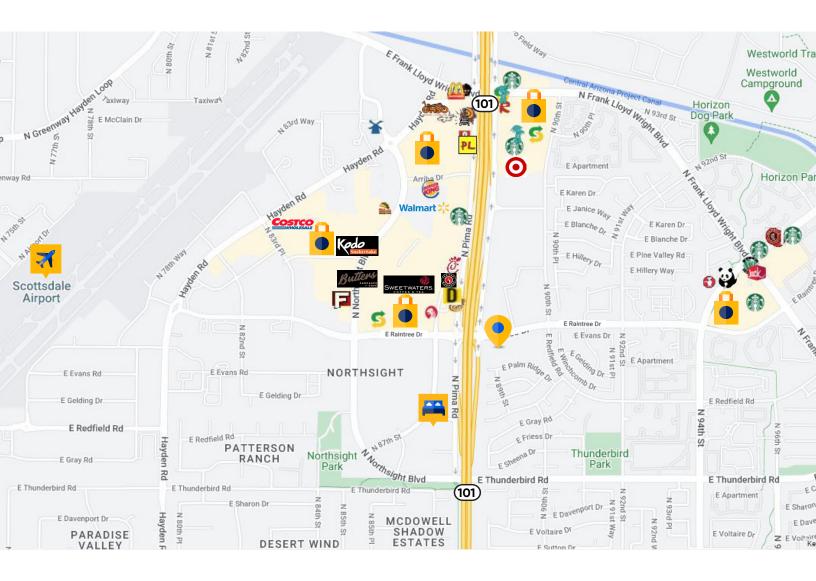

## **Amenity-rich area**

#### **Area Amenities**

Amenity-rich location including: Chick-Fil-A, Dutch Bros, Wildflower, Pei Wei, Oreganos, O.H.S.O. Brewery, Teriyaki Madness, Panera Bread, Kodo Sushi + Sake, Starbucks, Butters Pancakes + Cafe, Jimmy Johns, Sweetwater Coffee & Tea, Costco, Target, and Walmart

Within close proximity to Princess Resort, Scottsdale Four Seasons, Hyatt at Gainey Ranch, the Westin Kierland Resort, and Scottsdale Airpark

The Raintree Office Center features excellent access and exposure to Loop 101