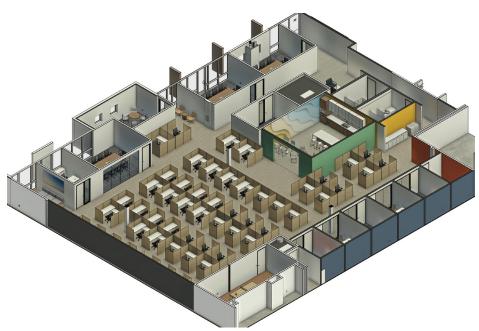

#### **Actual Floor Plan**

#### **Space Features**

(3) Meeting Rooms, (3) Private Offices, (3) Stalls in each Women's/Men's Private Restrooms, (1) Reception, (1) Break Area, (1) Lounge Area, (1) Game Room, and (1) Electrical Room. **Cox Communications telecom services are available** 

Suite 120 | 9,431 RSF