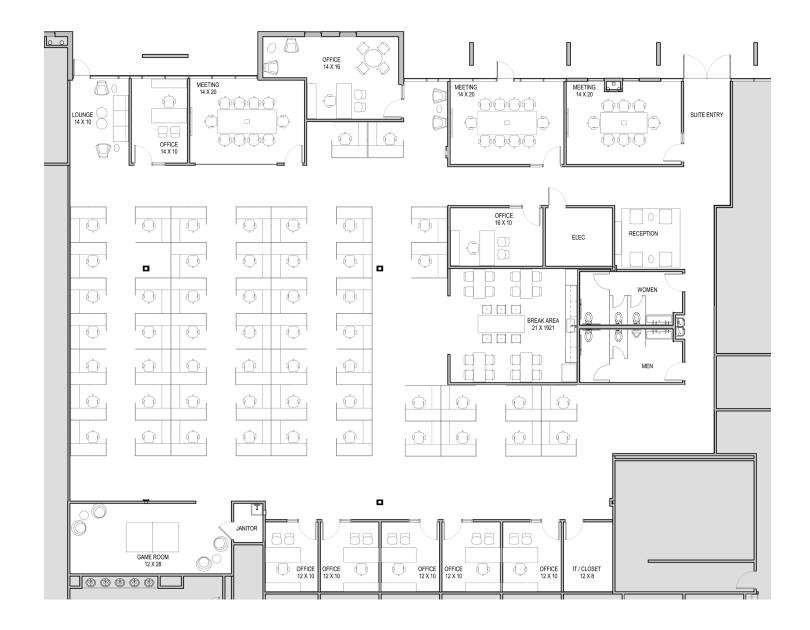

#### **Hypothetical Floor Plan**

#### **Space Features**

(53) 6x6 Workstations (Not included), (3) Meeting Rooms, (8) Private Offices, (3) Stalls in each Women's/Men's Private Restrooms, (1) Reception, (1) Break Area, (1) Lounge Area, (1) Game Room, (1) Electrical Room, and (1) IT/Closet Area. **Cox Communications telecom services are available** 