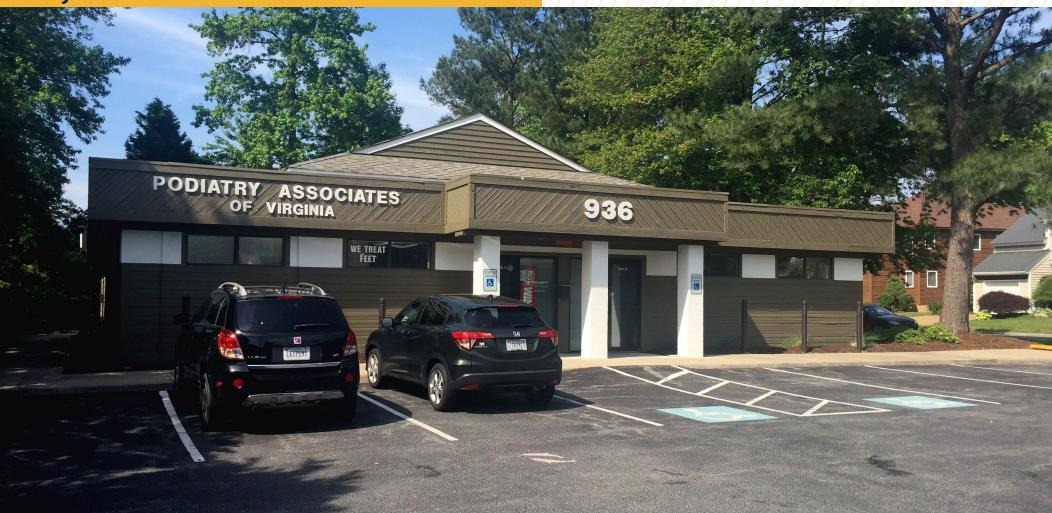

# OCEANA PROFESSIONAL PARK

936 General Booth Boulevard Virginia Beach, VA 23451

## PROPERTY HIGHLIGHTS

- One-story medical/professional office building
- Suite B 1,715 SF available now
- Rare availability Small office space in the General Booth corridor; Close to Oceanfront and Oceana
- Zoned O2
- Signage available
- Lease Rate \$19.00 SF, Net of electric and janitorial