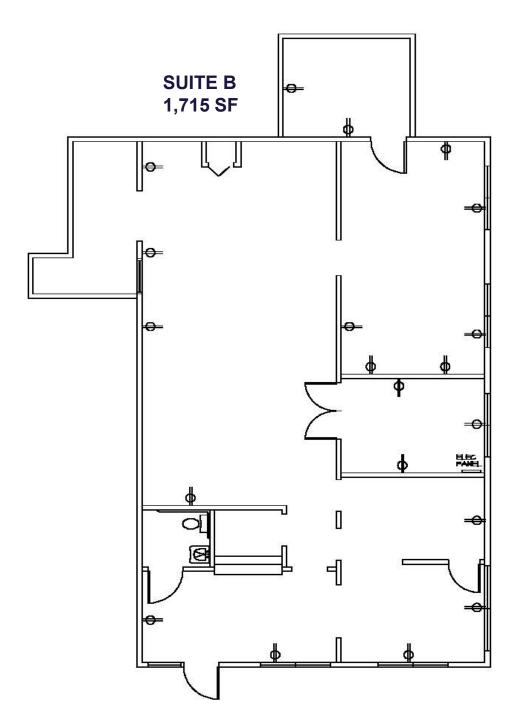

# OFFICE FOR LEASE

1,715 SF AVAILABLE

## PROPERTY HIGHLIGHTS

- One-story medical/professional office building
- Suite B 1,715 SF available now
- Rare availability Small office space in the General Booth corridor; Close to Oceanfront and Oceana
- Zoned O2
- Signage available
- Lease Rate \$19.00 SF, Net of electric and janitorial