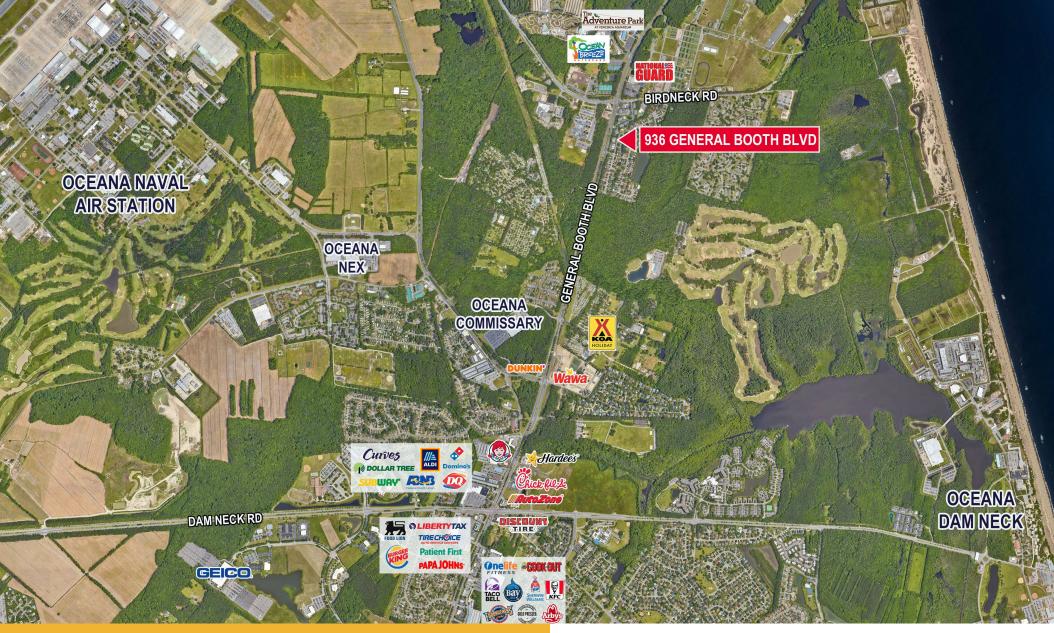

# OCEANA PROFESSIONAL PARK

936 General Booth Boulevard Virginia Beach, VA 23451

## PROPERTY HIGHLIGHTS

- One-story medical/professional office building
- Suite B 1,715 SF available now
- Rare availability Small office space in the General Booth corridor; Close to Oceanfront and Oceana
- Zoned O2
- Signage available
- Lease Rate \$19.00 SF, Net of electric and janitorial