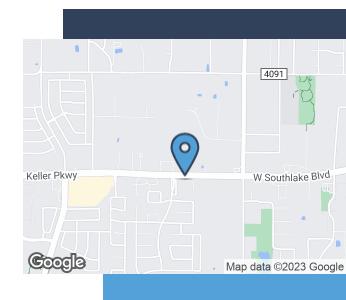

## 1834 KELLER PKY, KELLER, TX 76248



### **PROPERTY HIGHLIGHTS**

- 1.253 SF
- Professional Office Space
- Move-In Ready
- Monument Signage
- Ample Parking
- Strong Keller Demographics
- Located Near Parkway & Pearson Road

## LEASE RATE \$20.00 SF/YR | NNN



### **CONTACT INFORMATION**

LON LLOYD, CCIM Office: 817.488.4333 Cell: 817.528.0377 lon@championsdfw.com jim@championsdfw.com

JIM KELLEY Office: 817.488.4333 Cell: 817.909.7875

**Champions DFW Commercial Realty** 1725 E Southlake Blvd, Suite 100, Southlake, TX 76092

©2023 Champions DFW Commercial Realty LLC.



## 1834 KELLER PKY, KELLER, TX 76248

### LEASE SPACES

### **LEASE INFORMATION**

| Lease Type:  | NNN      | Lease Term: | Negotiable    |
|--------------|----------|-------------|---------------|
| Total Space: | 1,253 SF | Lease Rate: | \$20.00 SF/yr |

### **AVAILABLE SPACES**

| SUITE     | TENANT    | SIZE (SF) | LEASE TYPE | LEASE RATE      |
|-----------|-----------|-----------|------------|-----------------|
| Suite 300 | Available | 1,253 SF  | NNN        | \$20.00