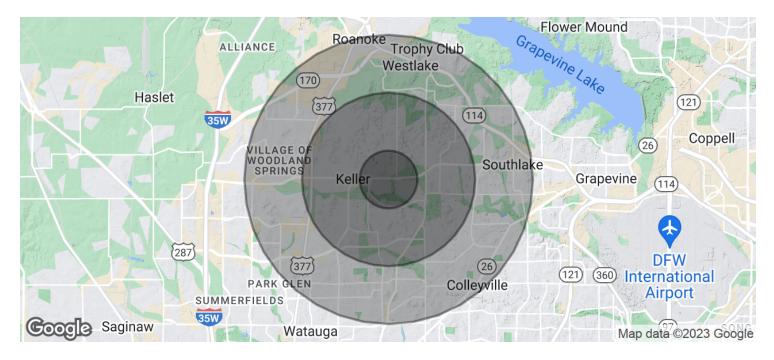

## **DEMOGRAPHICS MAP & REPORT**

| POPULATION           | 1 MILE | <b>3 MILES</b> | 5 MILES |
|----------------------|--------|----------------|---------|
| Total Population     | 5,906  | 49,825         | 156,432 |
| Average Age          | 37.7   | 39.0           | 37.0    |
| Average Age (Male)   | 37.9   | 39.0           | 36.8    |
| Average Age (Female) | 37.5   | 38.7           | 36.9    |
|                      |        |                |         |

| HOUSEHOLDS & INCOME | 1 MILE    | <b>3 MILES</b> | 5 MILES   |
|---------------------|-----------|----------------|-----------|
| Total Households    | 1,890     | 16,317         | 51,778    |
| # of Persons per HH | 3.1       | 3.1            | 3.0       |
| Average HH Income   | \$141,194 | \$145,508      | \$127,125 |
| Average House Value | \$345,464 | \$374,737      | \$310,398 |