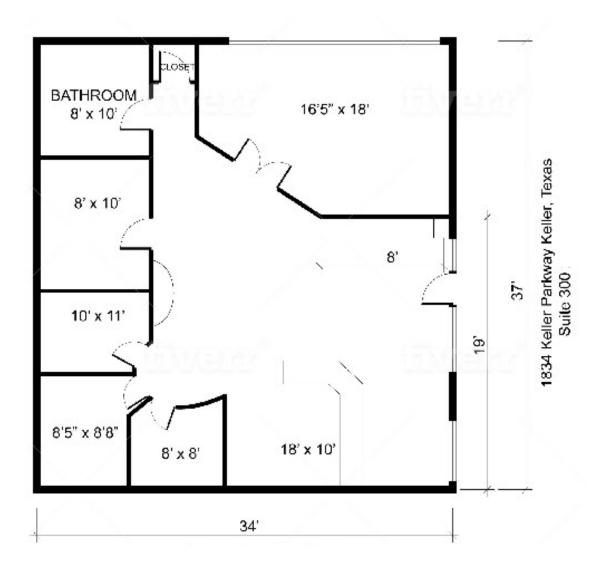

ial Realty** 1725 E Southlake Blvd, Suite 100, Southlake, TX 76092

©2023 Champions DFW Commercial Realty LLC.



## 1834 KELLER PKY, KELLER, TX 76248

### LEASE SPACES

### **LEASE INFORMATION**

| Lease Type:  | NNN      | Lease Term: | Negotiable    |
|--------------|----------|-------------|---------------|
| Total Space: | 1,253 SF | Lease Rate: | \$20.00 SF/yr |

### **AVAILABLE SPACES**

| SUITE     | TENANT    | SIZE (SF) | LEASE TYPE | LEASE RATE      |
|-----------|-----------|-----------|------------|-----------------|
| Suite 300 | Available | 1,253 SF  | NNN        | \$20.00 SF/yr - |

#### Champions DFW Commercial Realty

1725 E Southlake Blvd, Suite 100, Southlake, TX 76092

©2023 Champions DFW Commercial Realty LLC.



1834 KELLER PKY, KELLER, TX 76248

### **FLOOR PLAN**



#### **Champions DFW Commercial Realty**

1725 E Southlake Blvd, Suite 100, Southlake, TX 76092

©2023 Champions DFW Commercial Realty LLC.



1834 KELLER PKY, KELLER, TX 76248

## **EXTERIOR PHOTOS**







#### Champions DFW Commercial Realty

1725 E Southlake Blvd, Suite 100, Southlake, TX 76092

©2023 Champions DFW Commercial Realty LLC.



1834 KELLER PKY, KELLER, TX 76248

### **INTERIOR PHOTOS**







#### Champions DFW Commercial Realty

1725 E Southlake Blvd, Suite 100, Southlake, TX 76092

©2023 Champions DFW Commercial Realty LLC.



1834 KELLER PKY, KELLER, TX 76248

## LOCATION MAP



#### Champions DFW Commercial Realty

1725 E Southlake Blvd, Suite 100, Southlake, TX 76092

©2023 Champions DFW Commercial Realty LLC.



## 1834 KELLER PKY, KELLER, TX 76248

## **DEMOGRAPHI