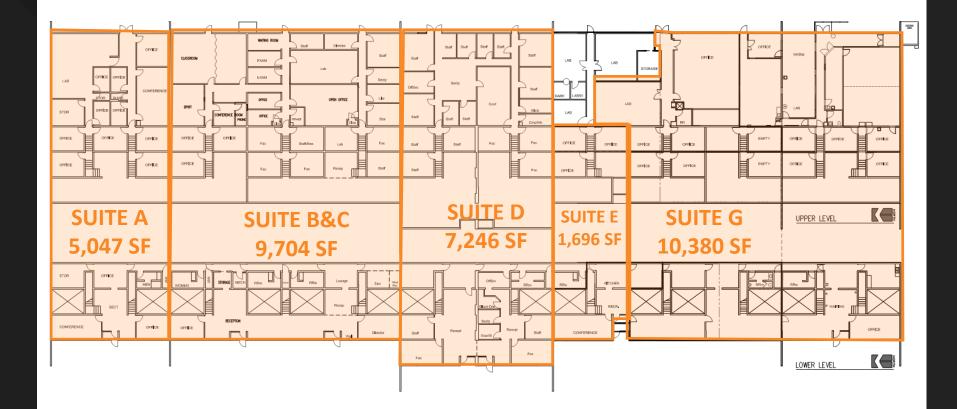

## **PROJECT HIGHLIGHTS**

- 1,696 36,812 RSF available
- Short term or month to month leases preferred
- Lab and office compatible
- Preeminent Location
- Adjacent access to Bonneville Shoreline Trail
- Fiber optic data connectivity
- ½ mile from the heart of the University
- 32,077 students at the University provides a large pool from which employees and interns may be recruited
- 9.8 miles to the Salt Lake International Airport
- 3.9 miles from downtown SLC