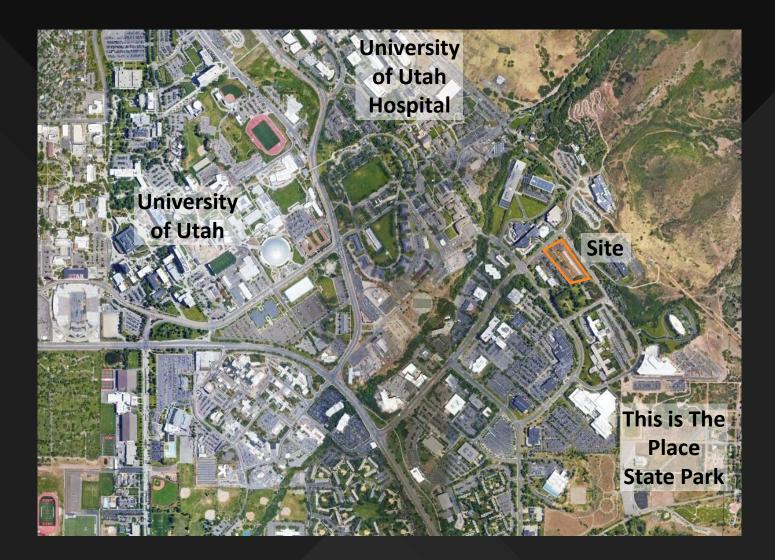

## **PROJECT HIGHLIGHTS**

- 1,696 36,812 RSF available
- Short term or month to month leases preferred
- Lab and office compatible
- Preeminent Location
- Adjacent access to Bonneville Shoreline Trail
- Fiber optic data connectivity
- ½ mile from the heart of the University
- 32,077 students at the University provides a large pool from which employees and interns may be recruited
- 9.8 miles to the Salt Lake International Airport
- 3.9 miles from downtown SLC