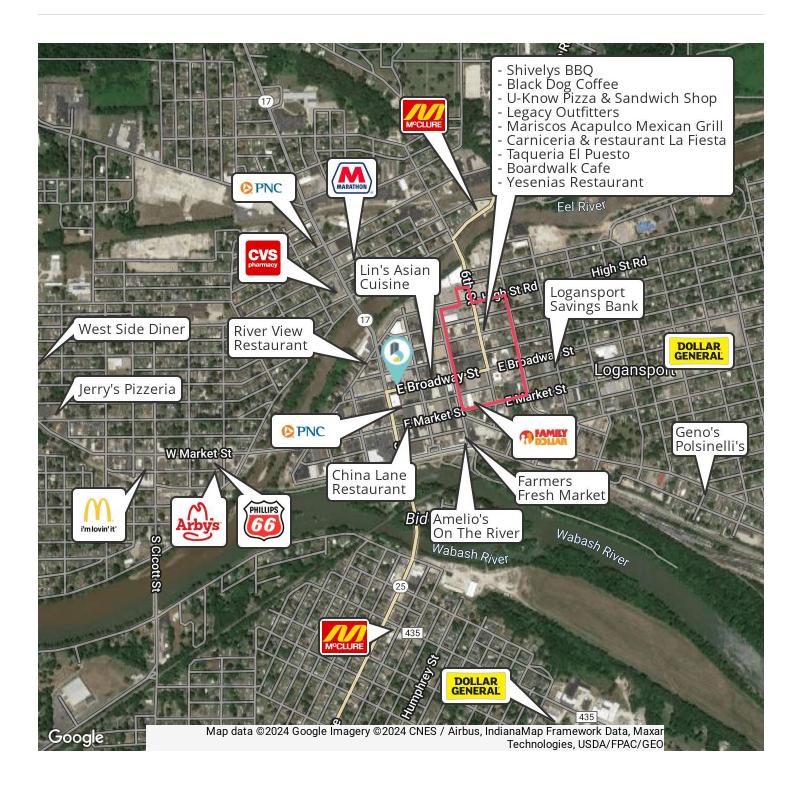

#### LOCATION INFORMATION

| Street Address   | 300 E. Broadway      |
|------------------|----------------------|
| City, State, Zip | Logansport, IN 46947 |
| County           | Cass County          |

#### TRANSPORTATION & TRAFFIC

| Nearest US Route            | US 24 & US 35 - 2.8 Miles |
|-----------------------------|---------------------------|
| Nearest Highway             | State Hwy. 17 - Adjacent  |
|                             |                           |
| E. Broadway & S. 3rd Street | 7,900 Vehicles Per Day    |
| S. 3rd Street               | 11,644 Vehicles Per Day   |