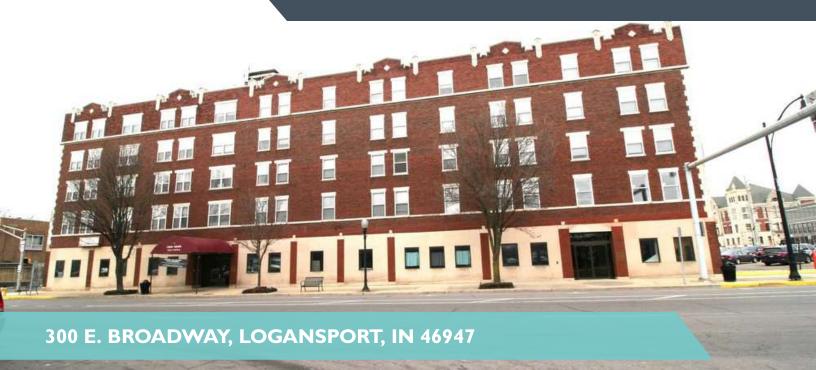

#### LOCATION INFORMATION

| Street Address   | 300 E. Broadway      |
|------------------|----------------------|
| City, State, Zip | Logansport, IN 46947 |
| County           | Cass County          |

#### PROPERTY DESCRIPTION

Logan Square is neatly tucked into a century-old, landmark, brick building in the heart of downtown Logansport. Recently renovated in 2019, this professional, private office space is in the downtown business district. It is conveniently located just a moments' walk from many adjacent district businesses. This unique cluster of offices has an array of suite sizes available for the expanding entrepreneur and will suit businesses such as law, finance, counselors, remote workers, consultants, writers, and web-designers just to name a few.