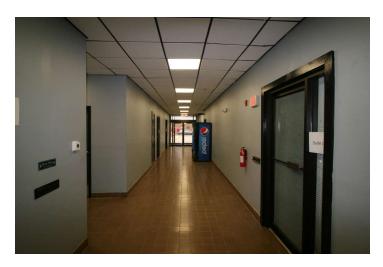

#### PROPERTY DESCRIPTION

Logan Square is neatly tucked into a century-old, landmark, brick building in the heart of downtown Logansport. Recently renovated in 2019, this professional, private office space is in the downtown business district. It is conveniently located just a moments' walk from many adjacent district businesses. This unique cluster of offices has an array of suite sizes available for the expanding entrepreneur and will suit businesses such as law, finance, counselors, remote workers, consultants, writers, and web-designers just to name a few.