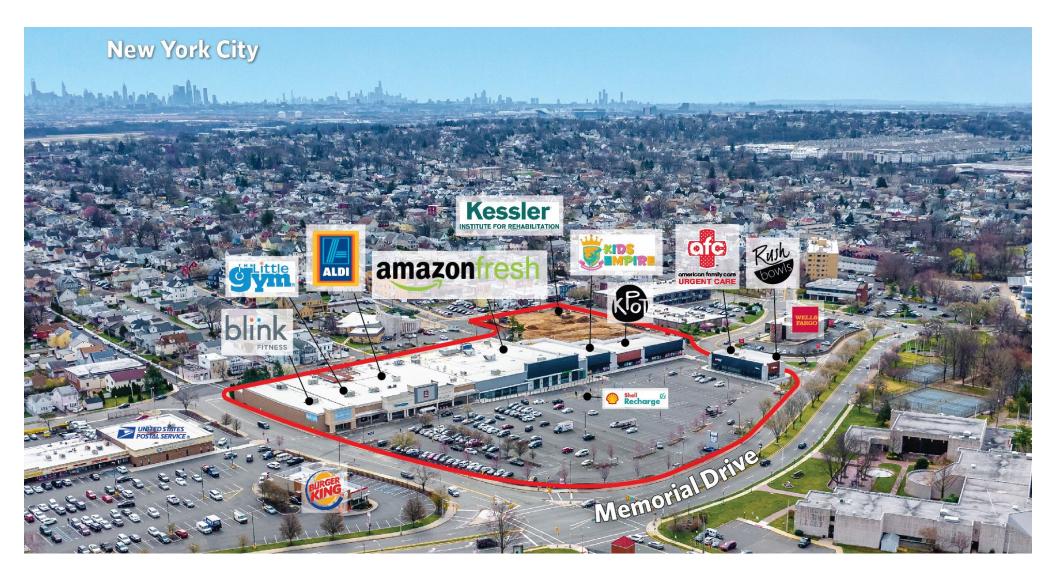

## **LODI MARKETPLACE**

2-4 Memorial Drive, Lodi, NJ 07644

For information: Kyle Irwin

E: kirwin@sterlingorganization.com

P: 855-384-6474

October 2024

□ NEW YORK, NY

## **LODI MARKETPLACE**

2-4 Memorial Drive, Lodi, NJ 07644

E: kirwin@sterlingorganization.com

STERLING

The plan and its contents are furnished for informational purposes only and are intended only as a general description (but not represented, covenanted or warranted). The size and location of the project, the identity or nature of any occupant and all features, matters and other information included herein are subject to change without notice and should not be relied upon by any party. No representation or warranty, express or implied, is made as to the accuracy or reliability of this plan or its contents.