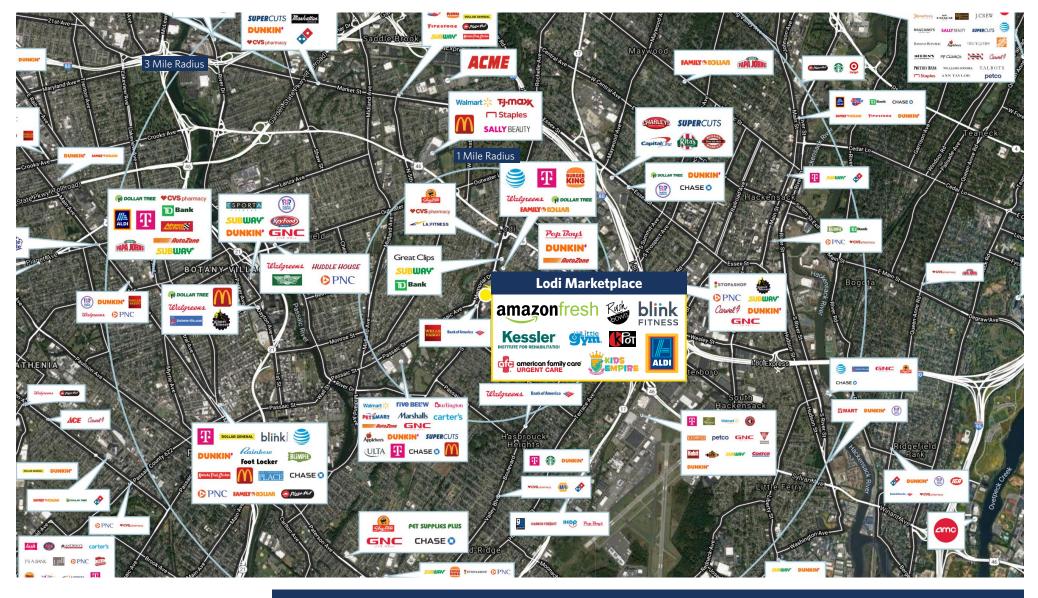

NEW YORK, NY

## **LODI MARKETPLACE**

2-4 Memorial Drive, Lodi, NJ 07644











E: kirwin@sterlingorganization.com



STERLING

The plan and its contents are furnished for informational purposes only and are intended only as a general description (but not represented, covenanted or warranted). The size and location of the project, the identity or nature of any occupant and all features, matters and other information included herein are subject to change without notice and should not be relied upon by any party. No representation or warranty, express or implied, is made as to the accuracy or reliability of this plan or its contents.

## LODI MARKETPLACE

2-4 Memorial Drive, Lodi, NJ 07644





E: kirwin@sterlingorganization.com

## LODI MARKETPLACE

2-4 Memorial Drive, Lodi, NJ 07644





E: kirwin@sterlingorganization.com

P: 855-384-6474

October 2024