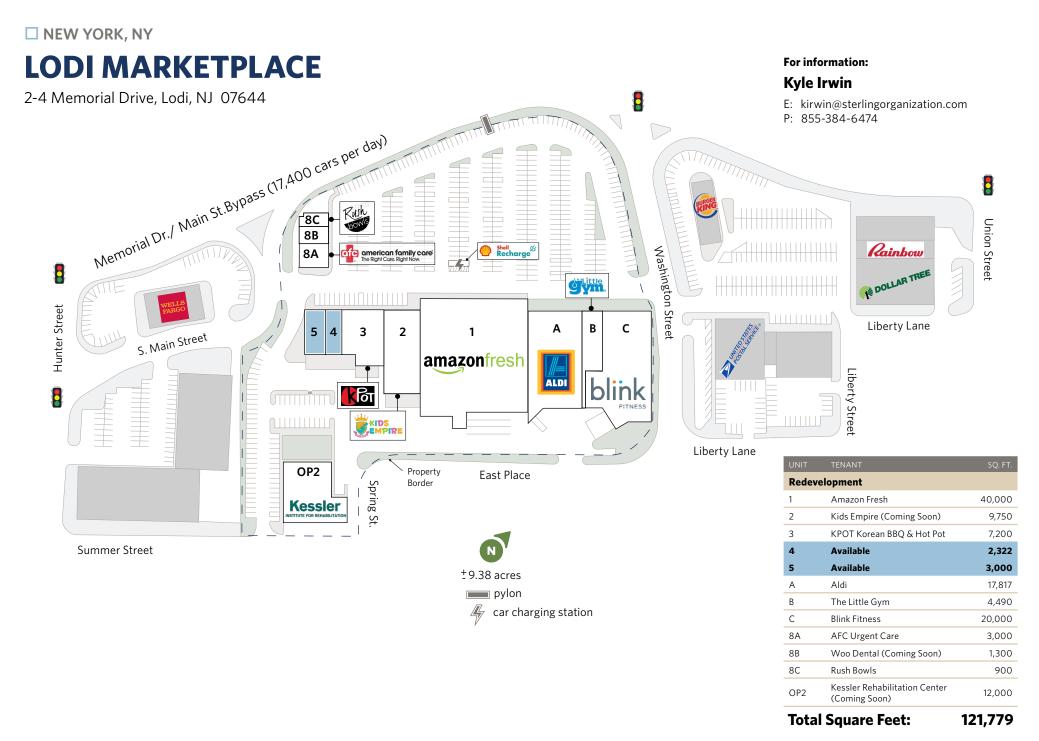

**NEW YORK, NY** 

## **LODI MARKETPLACE**

2-4 Memorial Drive, Lodi, NJ 07644





For information: Kyle Irwin

E: kirwin@sterlingorganization.com

P: 855-384-6474

October 2024

□ NEW YORK, NY

## **LODI MARKETPLACE**

2-4 Memorial Drive, Lodi, NJ 07644











E: kirwin@sterlingorganization.com



STERLING

The plan and its contents are furnished for informational purposes only and are intended only as a general description (but not represented, covenanted or warranted). The size and location of the project, the identity or nature of any occupant and all features, matters and other information included herein are subject to change without notice and should not be relied upon by any party. No representation or warranty, express or implied, is made as to the accuracy or reliability of this plan or its contents.

## LODI MARKETPLACE

2-4 Memorial Drive, Lodi, NJ 07644





E: kirwin@sterlingorganization.com

## LODI MARKETPLACE

2-4 Memorial Drive, Lodi, NJ 07644





E: kirwin@sterlingorganization.com

P: 855-384-6474

October 2024