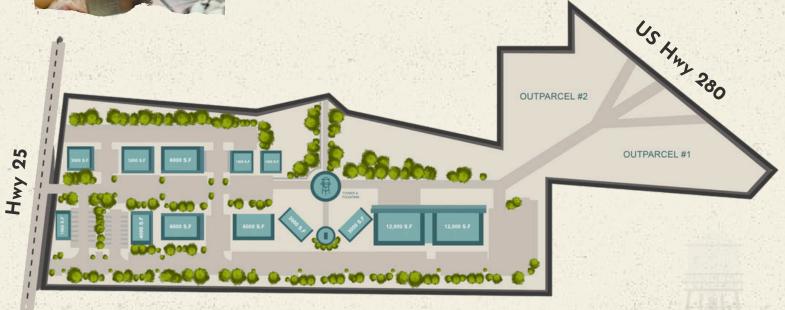

## LEASING AVAILABLE

- 12000 S.F
- · 3000 S.F
- . 6000 S.F
- · 1500 S.F
- 4000 S.F

info@shopharpersville.com 205-922-1381

5019 US Hwy 280 Harpersville, AL 35078