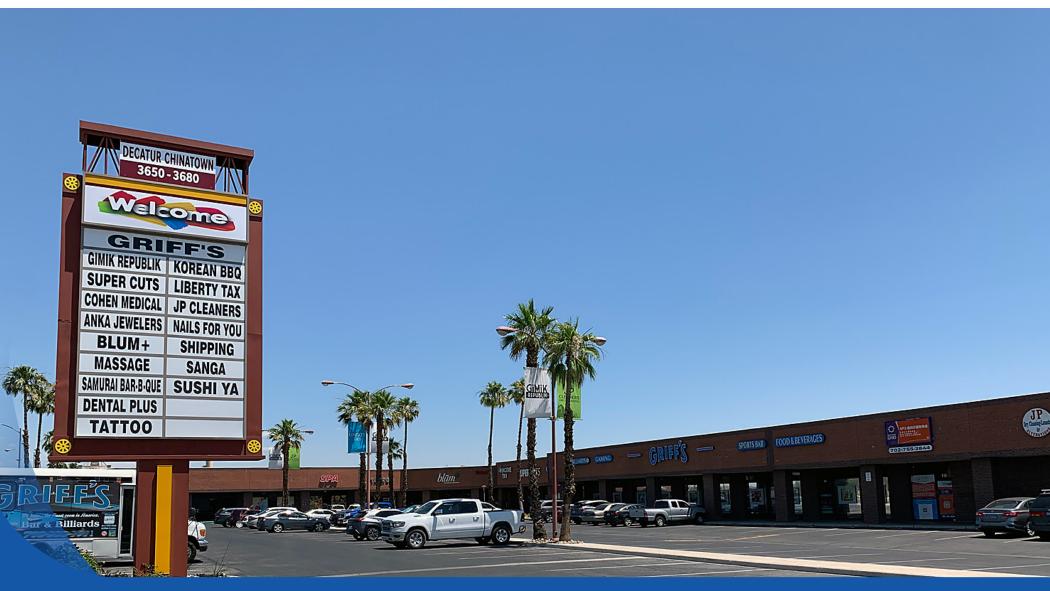

± 1,280 - 1,698 SF AVAILABLE

CONTACT US

DERON CONWAY 702.550.4918 | dc@roicre.com Lic # BS.0144094.PC JIM HILL 702.550.4917 | jim@roicre.com Lic #S.0173080.PC

Decatur Twain Plaza is located at the northeast corner of Decatur Blvd & Twain Ave with excellent visibility.

3650 S Decatur Blvd NEC Decatur Blvd & Twain Ave Las Vegas, NV 89103

# 1,280 - 1,698 SF AVAILABLE

- · Located within the Chinatown retail trade area
- · Visibility and signage on Decatur Blvd
- Located in a densely populated neighborhood
- Plenty of parking space available

| Suite | Tenant                  | Size (SF) | Suite | Tenant                 | Size (SF) |
|-------|-------------------------|-----------|-------|------------------------|-----------|
| 1-2   | Gimik Republik          | 3,385     | 21    | Nails For You          | 1,200     |
| 3-4   | Ramen Boys              | 2,560     | 22    | Kabuto Sushi           | 1,135     |
| 5     | Sessions Tattoo Club    | 1,200     | 23    | Di Hao Spa COMING SOON | 1,280     |
| 6-7   | Pho & Beyond            | 4,848     | 24-25 | Hwaro 2 Korean BBQ     | 2,580     |
| 8     | AVAILABLE               | 1,698     | 26    | Samurai BBQ            | 1,390     |
| 9     | Magic Claw              | 1,280     | 27    | Anka Jewel & Time      | 1,280     |
| 10    | AVAILABLE               | 1,280     | 28-29 | LV Shiatsu Spa         | 2,592     |
| 11-18 | Griff's Bar & Billiards | 10,840    | 30-32 | Sushi Ya               | 3,840     |
| 19-20 | Desert Oasis Laundromat | 2,462     | 33    | Dental Plus            | 1,790     |