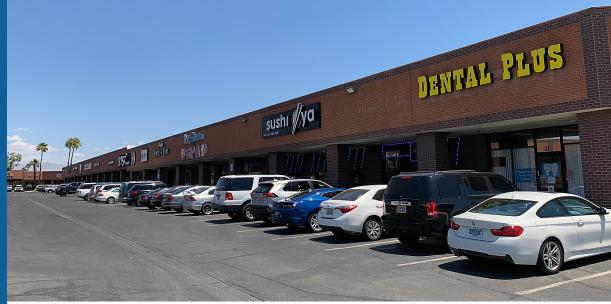

| Suite | Tenant                  | Size (SF) | Suite | Tenant                 | Size (SF) |
|-------|-------------------------|-----------|-------|------------------------|-----------|
| 1-2   | Gimik Republik          | 3,385     | 21    | Nails For You          | 1,200     |
| 3-4   | Ramen Boys              | 2,560     | 22    | Kabuto Sushi           | 1,135     |
| 5     | Sessions Tattoo Club    | 1,200     | 23    | Di Hao Spa COMING SOON | 1,280     |
| 6-7   | Pho & Beyond            | 4,848     | 24-25 | Hwaro 2 Korean BBQ     | 2,580     |
| 8     | AVAILABLE               | 1,698     | 26    | Samurai BBQ            | 1,390     |
| 9     | Magic Claw              | 1,280     | 27    | Anka Jewel & Time      | 1,280     |
| 10    | AVAILABLE               | 1,280     | 28-29 | LV Shiatsu Spa         | 2,592     |
| 11-18 | Griff's Bar & Billiards | 10,840    | 30-32 | Sushi Ya               | 3,840     |
| 19-20 | Desert Oasis Laundromat | 2,462     | 33    | Dental Plus            | 1,790     |