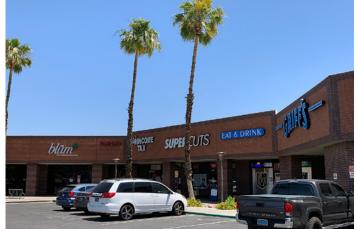

| Suite | Tenant                  | Size (SF) | Suite | Tenant                 | Size (SF) |
|-------|-------------------------|-----------|-------|------------------------|-----------|
| 1-2   | Gimik Republik          | 3,385     | 21    | Nails For You          | 1,200     |
| 3-4   | Ramen Boys              | 2,560     | 22    | Kabuto Sushi           | 1,135     |
| 5     | Sessions Tattoo Club    | 1,200     | 23    | Di Hao Spa COMING SOON | 1,280     |
| 6-7   | Pho & Beyond            | 4,848     | 24-25 | Hwaro 2 Korean BBQ     | 2,580     |
| 8     | AVAILABLE               | 1,698     | 26    | Samurai BBQ            | 1,390     |
| 9     | Magic Claw              | 1,280     | 27    | Anka Jewel & Time      | 1,280     |
| 10    | AVAILABLE               | 1,280     | 28-29 | LV Shiatsu Spa         | 2,592     |
| 11-18 | Griff's Bar & Billiards | 10,840    | 30-32 | Sushi Ya               | 3,840     |
| 19-20 | Desert Oasis Laundromat | 2,462     | 33    | Dental Plus            | 1,790     |