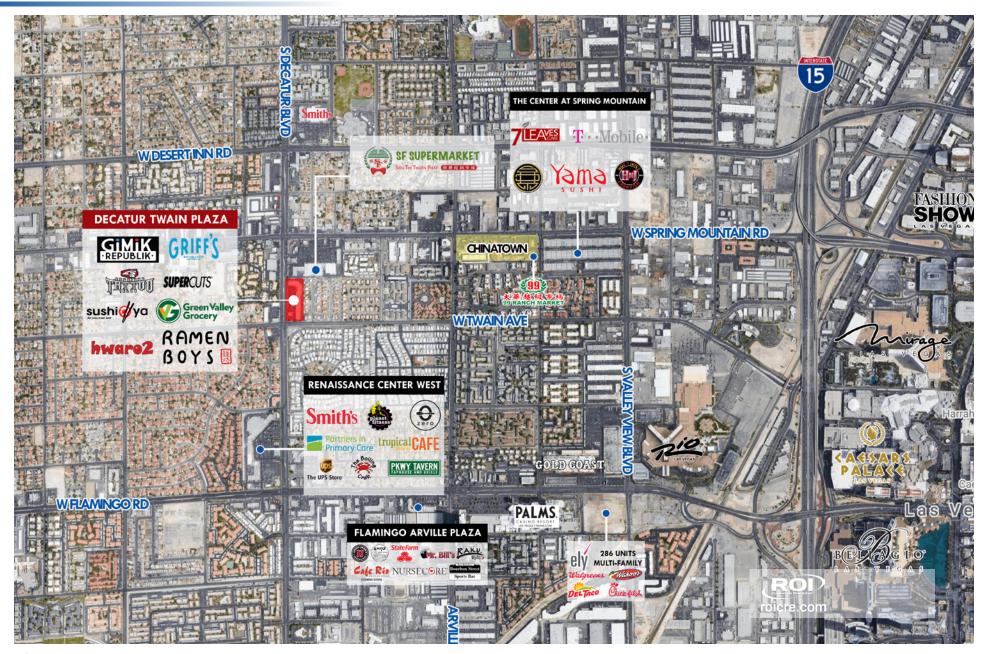

± 1,280 - 1,698 SF AVAILABLE

CONTACT US

DERON CONWAY 702.550.4918 | dc@roicre.com Lic # BS.0144094.PC JIM HILL 702.550.4917 | jim@roicre.com Lic #S.0173080.PC

Decatur Twain Plaza is located at the northeast corner of Decatur Blvd & Twain Ave with excellent visibility.

3650 S Decatur Blvd NEC Decatur Blvd & Twain Ave Las Vegas, NV 89103

# 1,280 - 1,698 SF AVAILABLE

- · Located within the Chinatown retail trade area
- · Visibility and signage on Decatur Blvd
- Located in a densely populated neighborhood
- Plenty of parking space available