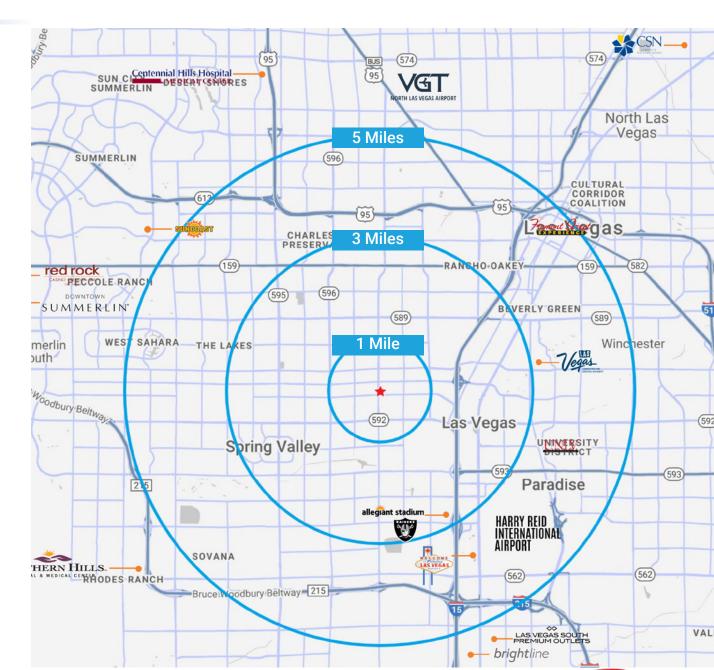

### POPULATION

1 Mile 3 Miles 5 Miles

31,987 146,569 421,643

### **AVERAGE HHI**

1 Mile 3 Miles 5 Miles \$62,417 \$84,458 \$81,537

### TRAFFIC COUNTS

Decatur Blvd - 37,500 VPD Twain Ave - 7,350 VPD

Source: TRINA, NV DOT 2022 SitesUSA 2023

All information contained herein is from sources we deem reliable, and we have no reason to doubt its accuracy; however, no guarantee or responsibility is assumed thereof, and it shall not form any part of future contracts. Properties are submitted subject to errors and omissions and all information should be carefully verified. \*All measurements quoted herein are approximate