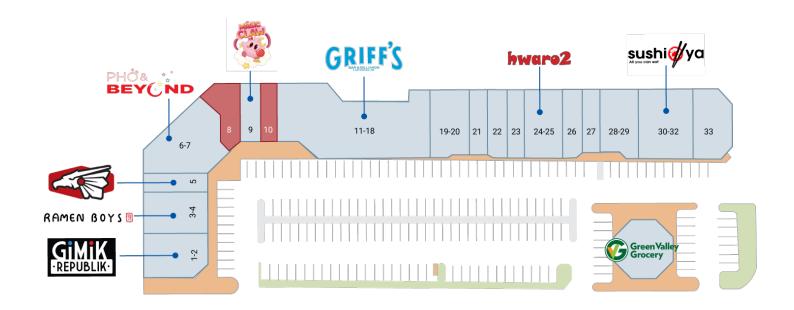

| Suite | Tenant                  | Size (SF) | Suite | Tenant                 | Size (SF) |
|-------|-------------------------|-----------|-------|------------------------|-----------|
| 1-2   | Gimik Republik          | 3,385     | 21    | Nails For You          | 1,200     |
| 3-4   | Ramen Boys              | 2,560     | 22    | Kabuto Sushi           | 1,135     |
| 5     | Sessions Tattoo Club    | 1,200     | 23    | Di Hao Spa COMING SOON | 1,280     |
| 6-7   | Pho & Beyond            | 4,848     | 24-25 | Hwaro 2 Korean BBQ     | 2,580     |
| 8     | AVAILABLE               | 1,698     | 26    | Samurai BBQ            | 1,390     |
| 9     | Magic Claw              | 1,280     | 27    | Anka Jewel & Time      | 1,280     |
| 10    | AVAILABLE               | 1,280     | 28-29 | LV Shiatsu Spa         | 2,592     |
| 11-18 | Griff's Bar & Billiards | 10,840    | 30-32 | Sushi Ya               | 3,840     |
| 19-20 | Desert Oasis Laundromat | 2,462     | 33    | Dental Plus            | 1,790     |