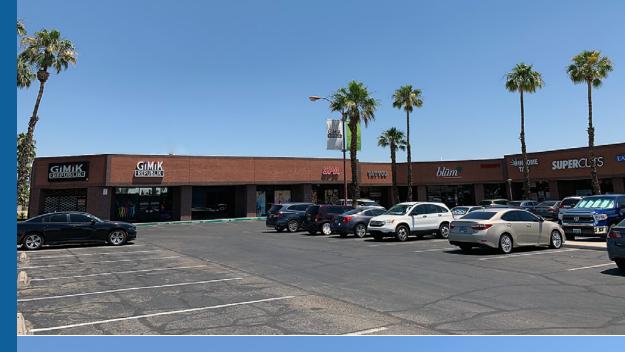

| Suite | Tenant                  | Size (SF) | Suite | Tenant                 | Size (SF) |
|-------|-------------------------|-----------|-------|------------------------|-----------|
| 1-2   | Gimik Republik          | 3,385     | 21    | Nails For You          | 1,200     |
| 3-4   | Ramen Boys              | 2,560     | 22    | Kabuto Sushi           | 1,135     |
| 5     | Sessions Tattoo Club    | 1,200     | 23    | Di Hao Spa COMING SOON | 1,280     |
| 6-7   | Pho & Beyond            | 4,848     | 24-25 | Hwaro 2 Korean BBQ     | 2,580     |
| 8     | AVAILABLE               | 1,698     | 26    | Samurai BBQ            | 1,390     |
| 9     | Magic Claw              | 1,280     | 27    | Anka Jewel & Time      | 1,280     |
| 10    | AVAILABLE               | 1,280     | 28-29 | LV Shiatsu Spa         | 2,592     |
| 11-18 | Griff's Bar & Billiards | 10,840    | 30-32 | Sushi Ya               | 3,840     |
| 19-20 | Desert Oasis Laundromat | 2,462     | 33    | Dental Plus            | 1,790     |