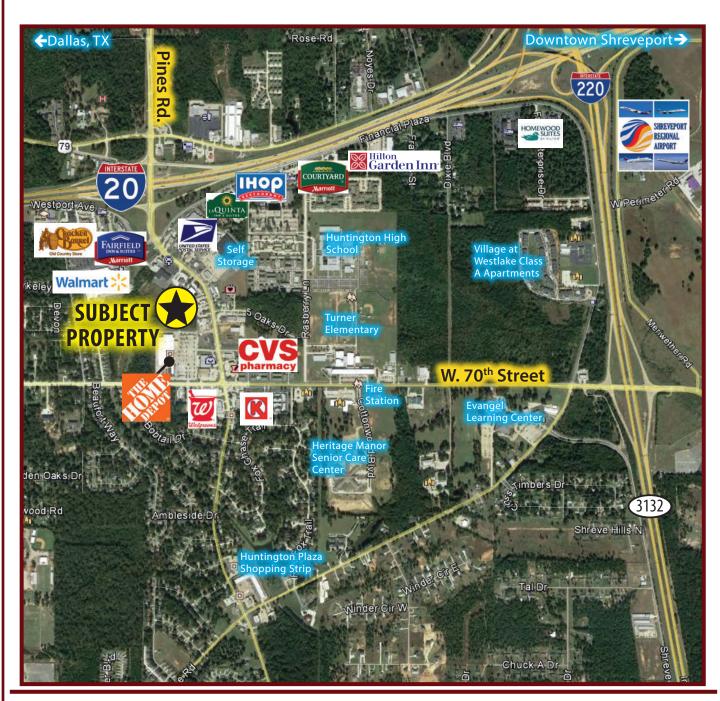

## LAND AVAILABLE PRIME CORRIDOR WEST SHREVEPORT

PINES ROAD @ W. 70<sup>TH</sup> STREET, SHREVEPORT, LA 71129

- 6.322 Acres
- Access Available from both Pines Road and West 70th Street
- Driveways In-Place -- Shared with Home Depot
- Zoned C-3
- Average cars per day
  - 19,426 CPD Pines @ W. 70th
  - 37,969 CPD Pines @ I-20 South