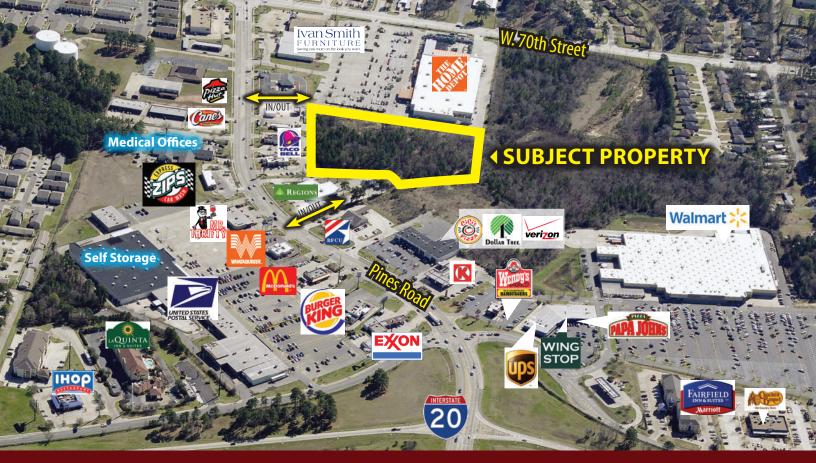

## LAND AVAILABLE PRIME CORRIDOR WEST SHREVEPORT

PINES ROAD @ W. 70<sup>TH</sup> STREET, SHREVEPORT, LA 71129

- 6.322 Acres
- Access Available from both Pines Road and West 70th Street
- Driveways In-Place -- Shared with Home Depot
- Zoned C-3
- Average cars per day
  - 19,426 CPD Pines @ W. 70th
  - 37,969 CPD Pines @ I-20 South