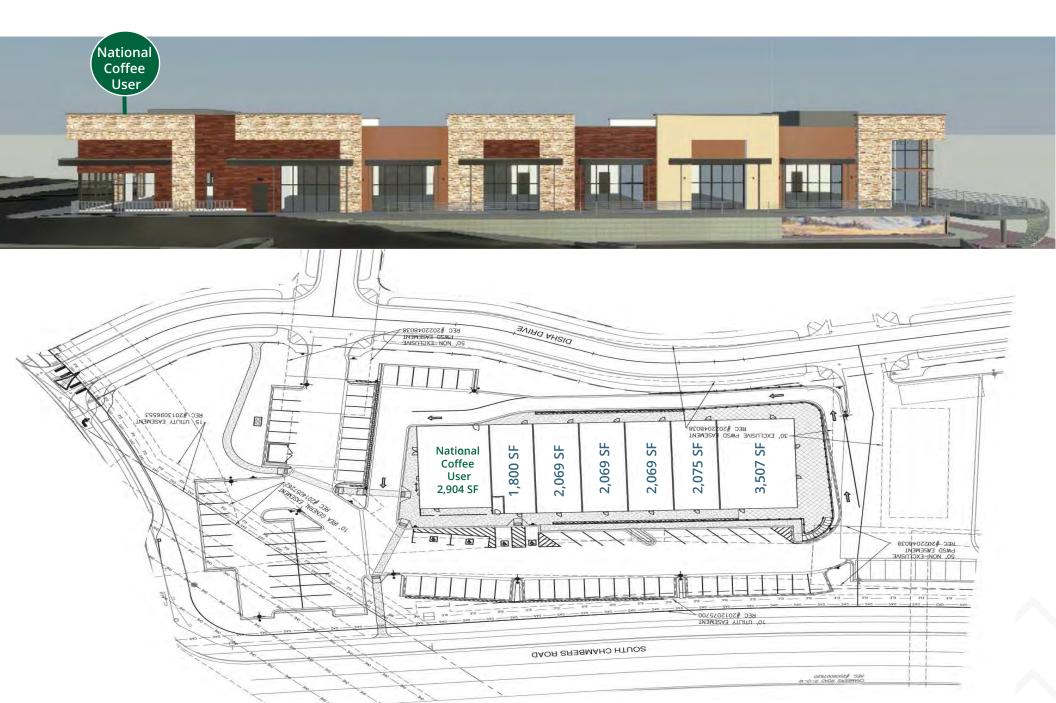

# Parker Stadium Shops - Rendering and Site Plan

11707 Disha Dr | Parker, CO 80134

#### **AVAILABLE**

1,800 SF - 13,589 SF