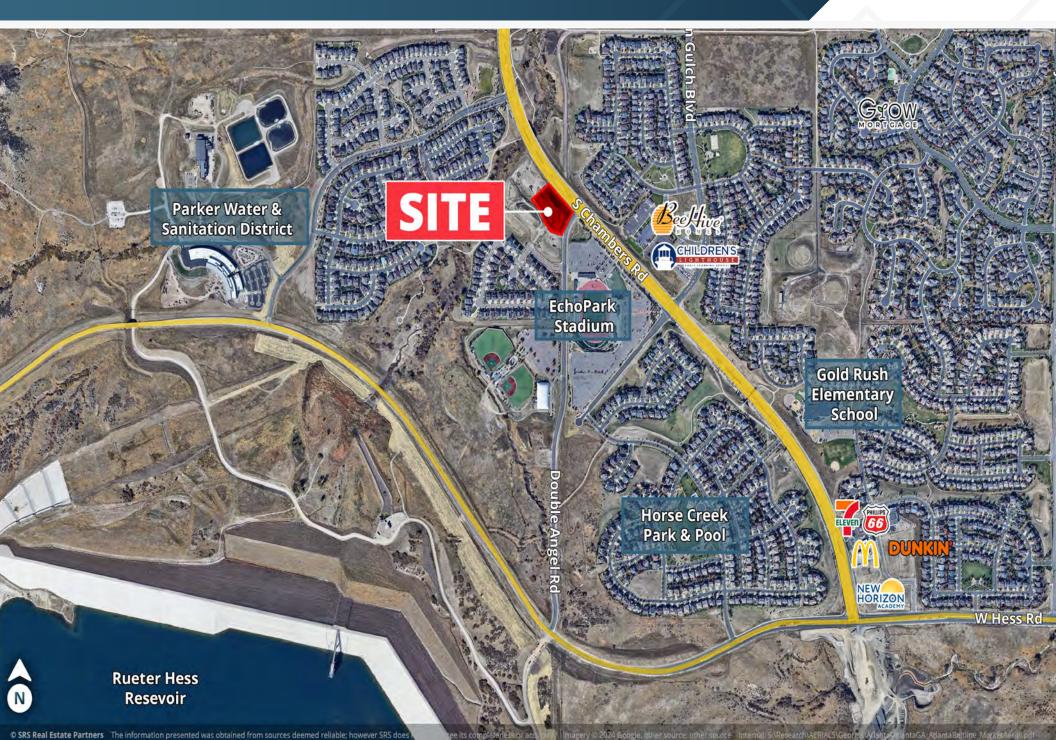

### Parker Stadium Shops - Area Overview

11707 Disha Dr | Parker, CO 80134

#### TRAFFIC COUNTS

| S Chambers Rd | 20,000 VPD |
|---------------|------------|
| E Hess Rd     | 29,000 VPD |
| Mainstreet    | 32,000 VPD |

Year: 2024 | Source: Esri