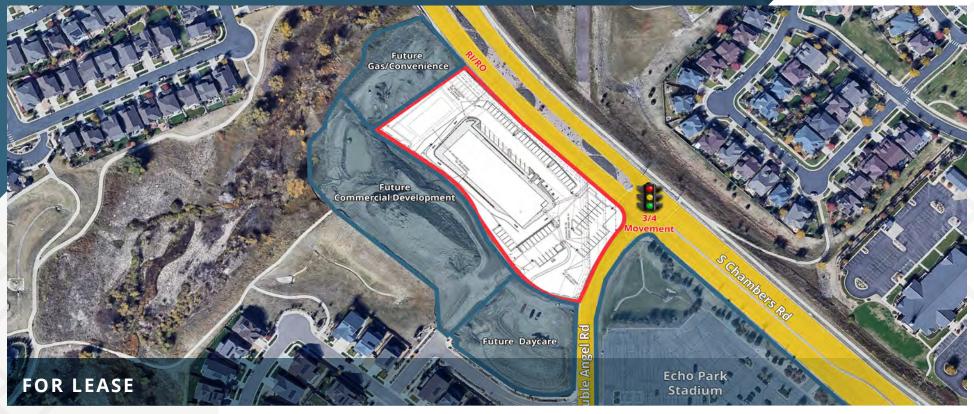

## Parker Stadium Shops

11707 Disha Dr | Parker, CO 80134

#### **ABOUT THE PROPERTY**

- 16,545 SF of New Retail Space Coming Soon
- Only retail space available in a 2-mile radius
- Strong residential growth surrounding the development
- Within walking distance of EchoPark Stadium and Angel Ballpark
- Hess Rd. now becoming the main arterial connecting Parker & Castle Pines