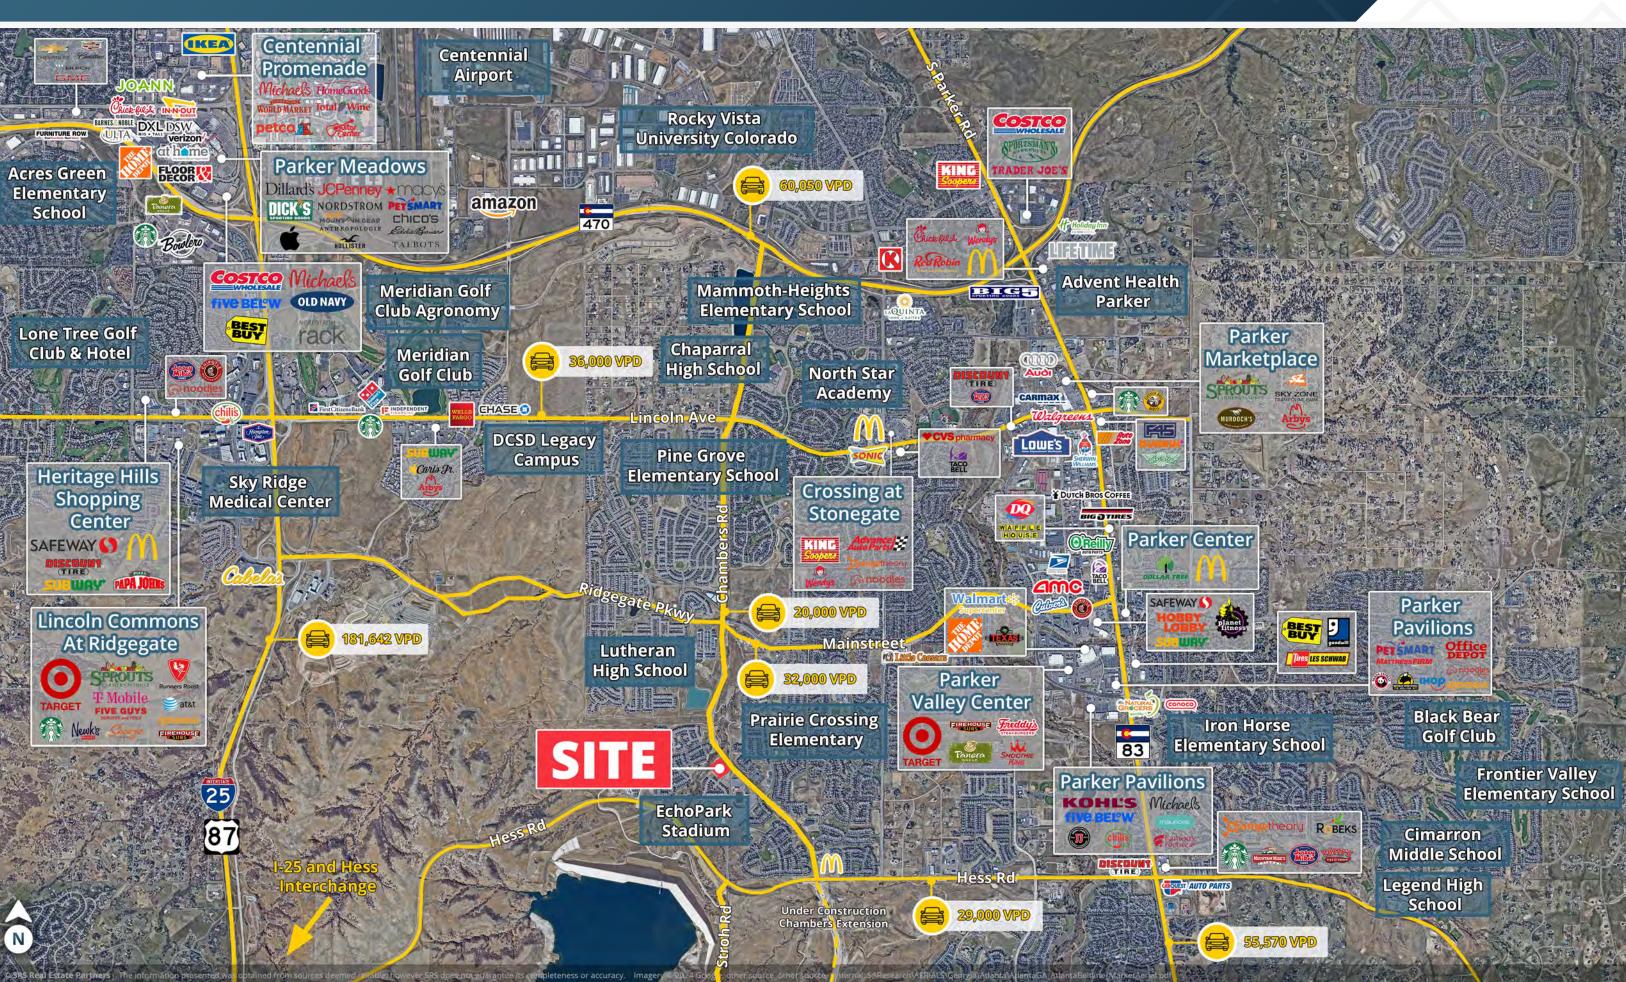

#### **ABOUT THE PROPERTY**

- 16,545 SF of New Retail Space Coming Soon
- Only retail space available in a 2-mile radius
- Strong residential growth surrounding the development
- Within walking distance of EchoPark Stadium and Angel Ballpark
- Hess Rd. now becoming the main arterial connecting Parker & Castle Pines

#### TRAFFIC COUNTS

| S Chambers Rd | 20,000 VPD |
|---------------|------------|
| E Hess Rd     | 29,000 VPD |
| Mainstreet    | 32,000 VPD |

Year: 2024 | Source: Esri

### Parker Stadium Shops - Trade Area

Parker, CO