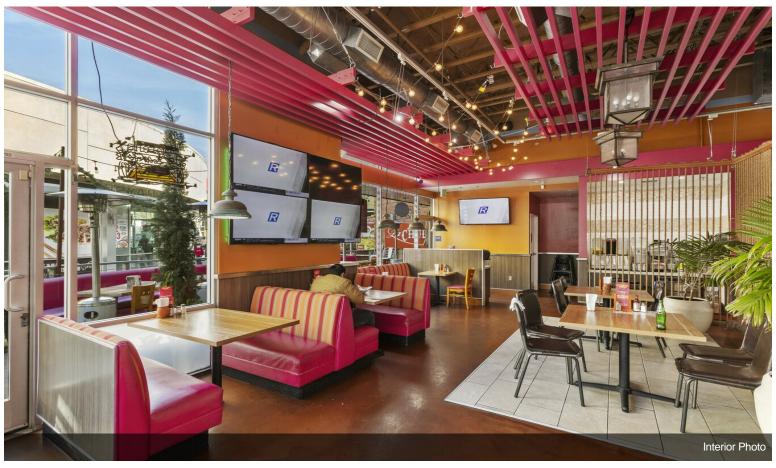

#### **Downey Gateway**

\$17,500,000

93% Leased - Prime NNN Investment Opportunity located in the heart of Downtown Downey. Downey Gateway is a 14 -Tenant, 27,088\* square foot, newly revitalized restaurant and entertainment center located in the heart of Downtown Downey. The center is located on a busy intersection of Firestone Boulevard and Downey Avenue in the heart of Downtown's Downey. Downey Gateway is an exciting and iconic point of destination for local residents and visitors alike. The center is situated on 1.16 acres and comprises 4 separate building eaturing an entertainment courtyard with a large screen TV for outdoor music. Convenient parking for Downey...

#### **Major Tenant Information**

| Tenant                         | SF Occupied |
|--------------------------------|-------------|
| Chop'd Downey                  | -           |
| Evolution Hair Salon           | -           |
| Financial Partner Credit Union | -           |
| La Chula Restaurant            | -           |
| Legends Boardshop              | -           |
| Pelicana Chicken               | -           |
| Starfish Sushi                 | -           |
| Stinkin Crawfish               | -           |
| Sugar & Glow                   | -           |
| Taquero Mucho                  | -           |
| Tea Leaf Boba                  | -           |
| The Hummus Factory             | -           |
| Waba Grill                     | -           |
| Yogurtland                     | -           |