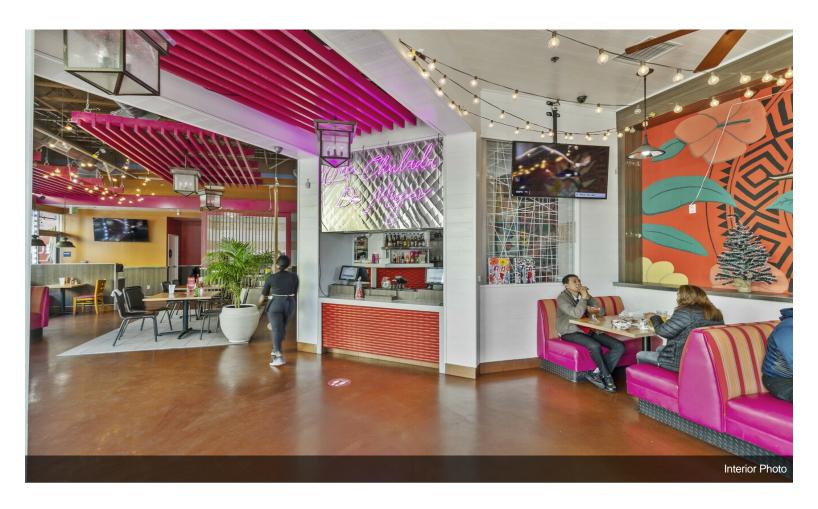

#### **Downey Gateway**

\$17,500,000

93% Leased - Prime NNN Investment Opportunity located in the heart of Downtown Downey. Downey Gateway is a 14 -Tenant, 27,088\* square foot, newly revitalized restaurant and entertainment center located in the heart of Downtown Downey. The center is located on a busy intersection of Firestone Boulevard and Downey Avenue in the heart of Downtown's Downey. Downey Gateway is an exciting and iconic point of destination for local residents and visitors alike. The center is situated on 1.16 acres and comprises 4 separate building eaturing an entertainment courtyard with a large screen TV for outdoor music. Convenient parking for Downey...

#### **Major Tenant Information**

| Tenant                         | SF Occupied |
|--------------------------------|-------------|
| Chop'd Downey                  | -           |
| Evolution Hair Salon           | -           |
| Financial Partner Credit Union | -           |
| La Chula Restaurant            | -           |
| Legends Boardshop              | -           |
| Pelicana Chicken               | -           |
| Starfish Sushi                 | -           |
| Stinkin Crawfish               | -           |
| Sugar & Glow                   | -           |
| Taquero Mucho                  | -           |
| Tea Leaf Boba                  | -           |
| The Hummus Factory             | -           |
| Waba Grill                     | -           |
| Yogurtland                     | -           |