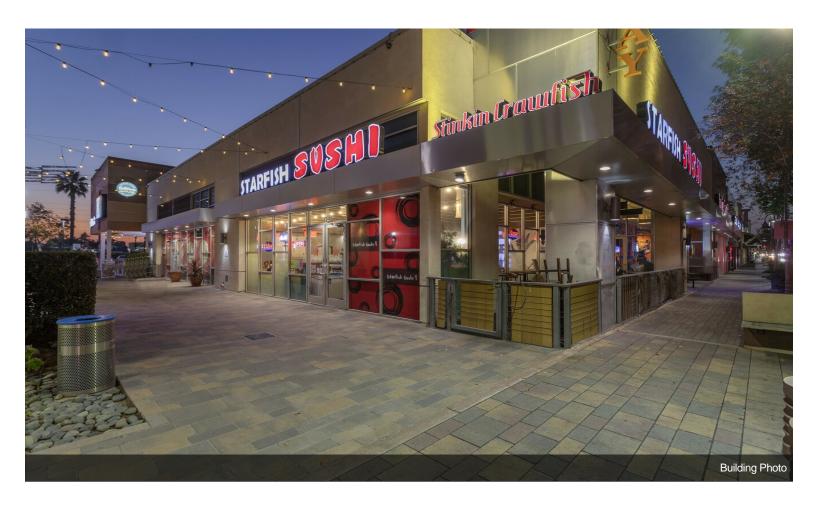

#### **Downey Gateway**

\$17,500,000

93% Leased - Prime NNN Investment Opportunity located in the heart of Downtown Downey. Downey Gateway is a 14 -Tenant, 27,088\* square foot, newly revitalized restaurant and entertainment center located in the heart of Downtown Downey. The center is located on a busy intersection of Firestone Boulevard and Downey Avenue in the heart of Downtown's Downey. Downey Gateway is an exciting and iconic point of destination for local residents and visitors alike. The center is situated on 1.16 acres and comprises 4 separate building eaturing an entertainment courtyard with a large screen TV for outdoor music. Convenient parking for Downey...

#### **Major Tenant Information**

| Tenant                         | SF Occupied |
|--------------------------------|-------------|
| Chop'd Downey                  | -           |
| Evolution Hair Salon           | -           |
| Financial Partner Credit Union | -           |
| La Chula Restaurant            | -           |
| Legends Boardshop              | -           |
| Pelicana Chicken               | -           |
| Starfish Sushi                 | -           |
| Stinkin Crawfish               | -           |
| Sugar & Glow                   | -           |
| Taquero Mucho                  | -           |
| Tea Leaf Boba                  | -           |
| The Hummus Factory             | -           |
| Waba Grill                     | -           |
| Yogurtland                     | -           |