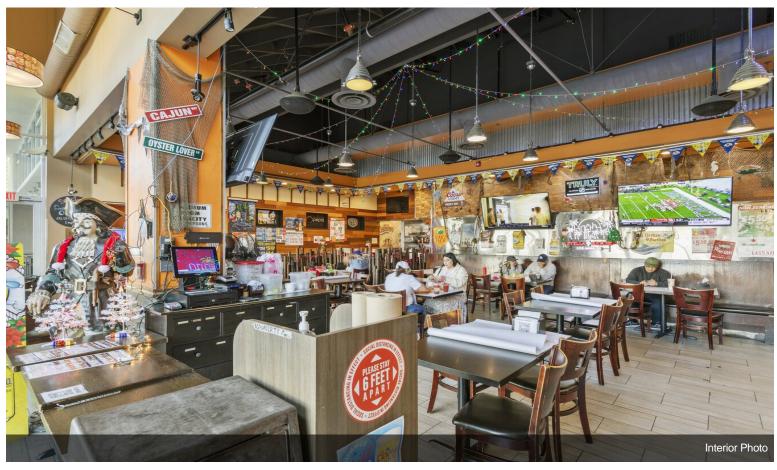

#### **Major Tenant Information**

| Tenant                         | SF Occupied |
|--------------------------------|-------------|
| Chop'd Downey                  | -           |
| Evolution Hair Salon           | -           |
| Financial Partner Credit Union | -           |
| La Chula Restaurant            | -           |
| Legends Boardshop              | -           |
| Pelicana Chicken               | -           |
| Starfish Sushi                 | -           |
| Stinkin Crawfish               | -           |
| Sugar & Glow                   | -           |
| Taquero Mucho                  | -           |
| Tea Leaf Boba                  | -           |
| The Hummus Factory             | -           |
| Waba Grill                     | -           |
| Yogurtland                     | -           |