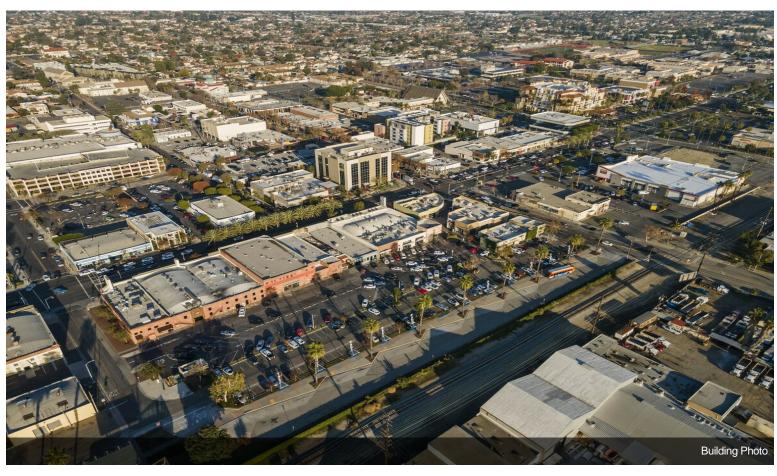

#### **Downey Gateway**

\$17,500,000

93% Leased - Prime NNN Investment Opportunity located in the heart of Downtown Downey. Downey Gateway is a 14 -Tenant, 27,088\* square foot, newly revitalized restaurant and entertainment center located in the heart of Downtown Downey. The center is located on a busy intersection of Firestone Boulevard and Downey Avenue in the heart of Downtown's Downey. Downey Gateway is an exciting and iconic point of destination for local residents and visitors alike. The center is situated on 1.16 acres and comprises 4 separate building eaturing an entertainment courtyard with a large screen TV for outdoor music. Convenient parking for Downey...