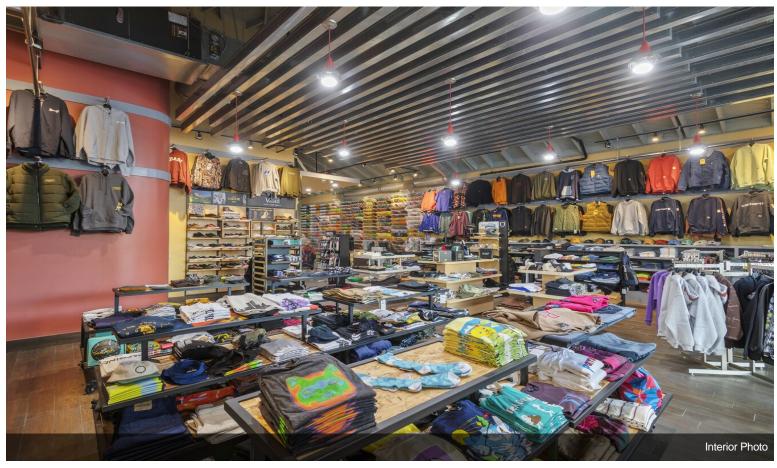

#### **Downey Gateway**

\$17,500,000

93% Leased - Prime NNN Investment Opportunity located in the heart of Downtown Downey. Downey Gateway is a 14 -Tenant, 27,088\* square foot, newly revitalized restaurant and entertainment center located in the heart of Downtown Downey. The center is located on a busy intersection of Firestone Boulevard and Downey Avenue in the heart of Downtown's Downey. Downey Gateway is an exciting and iconic point of destination for local residents and visitors alike. The center is situated on 1.16 acres and comprises 4 separate building eaturing an entertainment courtyard with a large screen TV for outdoor music. Convenient parking for Downey...

#### **Major Tenant Information**

| Tenant                         | SF Occupied |
|--------------------------------|-------------|
| Chop'd Downey                  | -           |
| Evolution Hair Salon           | -           |
| Financial Partner Credit Union | -           |
| La Chula Restaurant            | -           |
| Legends Boardshop              | -           |
| Pelicana Chicken               | -           |
| Starfish Sushi                 | -           |
| Stinkin Crawfish               | -           |
| Sugar & Glow                   | -           |
| Taquero Mucho                  | -           |
| Tea Leaf Boba                  | -           |
| The Hummus Factory             | -           |
| Waba Grill                     | -           |
| Yogurtland                     | -           |