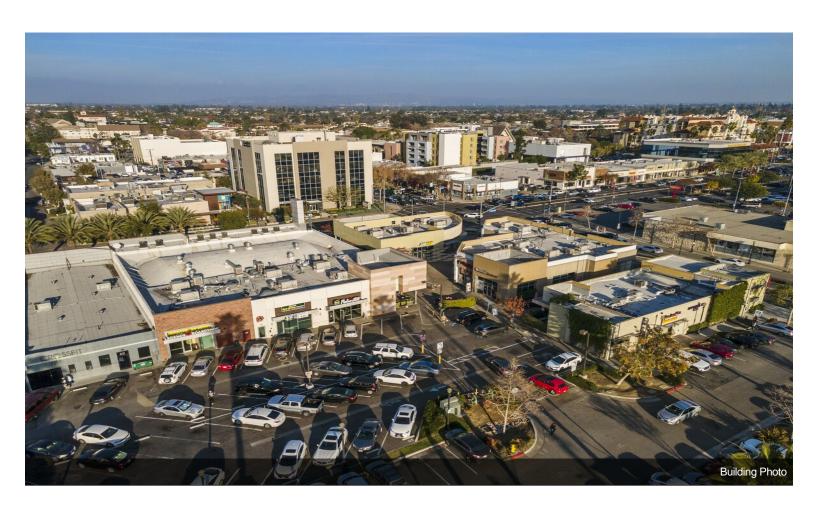

#### **Downey Gateway**

\$17,500,000

93% Leased - Prime NNN Investment Opportunity located in the heart of Downtown Downey. Downey Gateway is a 14 -Tenant, 27,088\* square foot, newly revitalized restaurant and entertainment center located in the heart of Downtown Downey. The center is located on a busy intersection of Firestone Boulevard and Downey Avenue in the heart of Downtown's Downey. Downey Gateway is an exciting and iconic point of destination for local residents and visitors alike. The center is situated on 1.16 acres and comprises 4 separate building eaturing an entertainment courtyard with a large screen TV for outdoor music. Convenient parking for Downey...

- Heavy Traffic Corner Intersection
- Dense, Infill Urban Demographics
- Mixed of Internet Resistant Restaurant & Service Tenants
- Heavy Foot Traffic
- National & Local Tenant Mix
- Excellent Exposure & Visibility