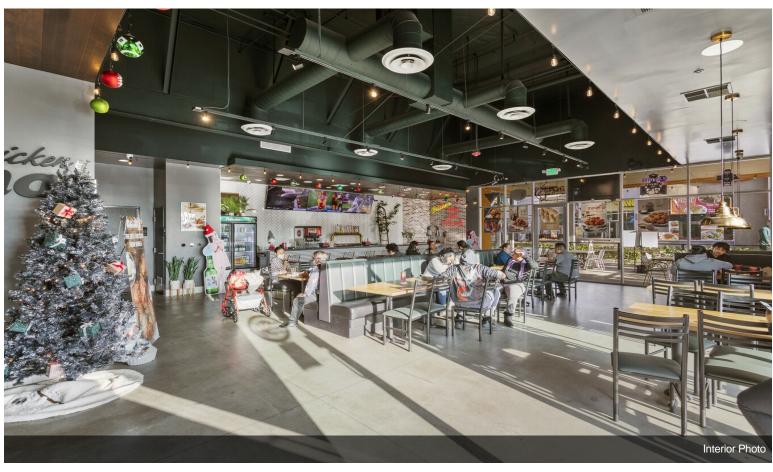

#### **Downey Gateway**

\$17,500,000

93% Leased - Prime NNN Investment Opportunity located in the heart of Downtown Downey. Downey Gateway is a 14 -Tenant, 27,088\* square foot, newly revitalized restaurant and entertainment center located in the heart of Downtown Downey. The center is located on a busy intersection of Firestone Boulevard and Downey Avenue in the heart of Downtown's Downey. Downey Gateway is an exciting and iconic point of destination for local residents and visitors alike. The center is situated on 1.16 acres and comprises 4 separate building eaturing an entertainment courtyard with a large screen TV for outdoor music. Convenient parking for Downey...

#### **Major Tenant Information**

| Tenant                         | SF Occupied |
|--------------------------------|-------------|
| Chop'd Downey                  | -           |
| Evolution Hair Salon           | -           |
| Financial Partner Credit Union | -           |
| La Chula Restaurant            | -           |
| Legends Boardshop              | -           |
| Pelicana Chicken               | -           |
| Starfish Sushi                 | -           |
| Stinkin Crawfish               | -           |
| Sugar & Glow                   | -           |
| Taquero Mucho                  | -           |
| Tea Leaf Boba                  | -           |
| The Hummus Factory             | -           |
| Waba Grill                     | -           |
| Yogurtland                     | -           |