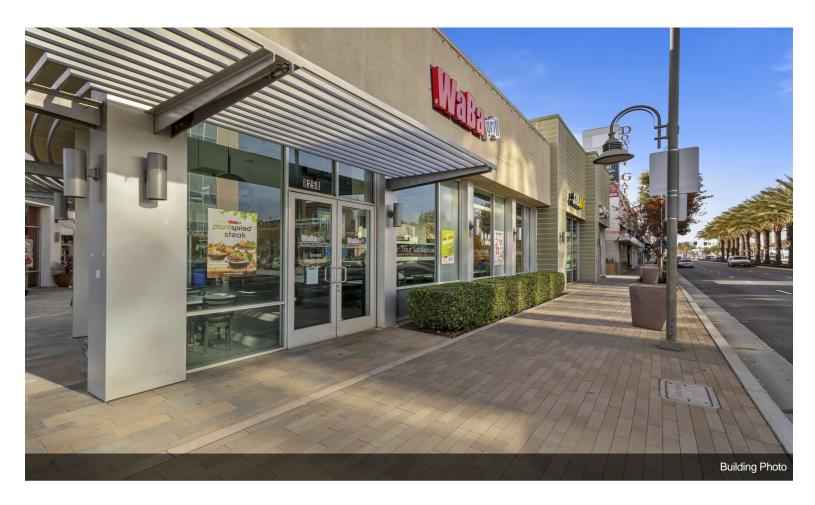

#### **Downey Gateway**

\$17,500,000

93% Leased - Prime NNN Investment Opportunity located in the heart of Downtown Downey. Downey Gateway is a 14 -Tenant, 27,088\* square foot, newly revitalized restaurant and entertainment center located in the heart of Downtown Downey. The center is located on a busy intersection of Firestone Boulevard and Downey Avenue in the heart of Downtown's Downey. Downey Gateway is an exciting and iconic point of destination for local residents and visitors alike. The center is situated on 1.16 acres and comprises 4 separate building eaturing an entertainment courtyard with a large screen TV for outdoor music. Convenient parking for Downey...

#### **Major Tenant Information**

| Tenant                         | SF Occupied |
|--------------------------------|-------------|
| Chop'd Downey                  | -           |
| Evolution Hair Salon           | -           |
| Financial Partner Credit Union | -           |
| La Chula Restaurant            | -           |
| Legends Boardshop              | -           |
| Pelicana Chicken               | -           |
| Starfish Sushi                 | -           |
| Stinkin Crawfish               | -           |
| Sugar & Glow                   | -           |
| Taquero Mucho                  | -           |
| Tea Leaf Boba                  | -           |
| The Hummus Factory             | -           |
| Waba Grill                     | -           |
| Yogurtland                     | -           |