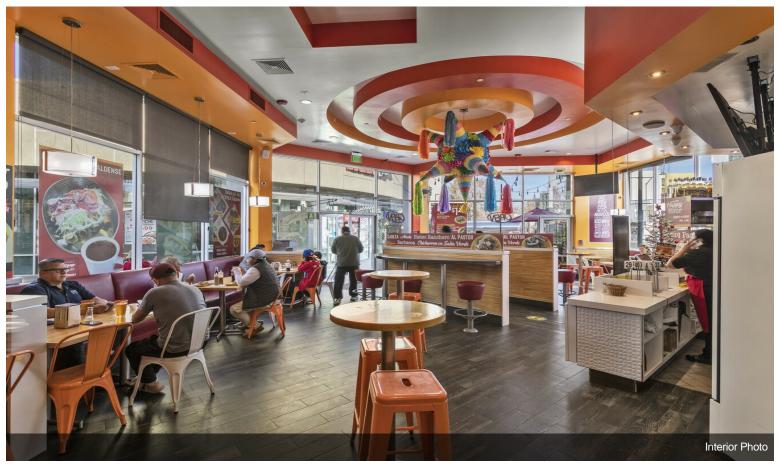

#### **Downey Gateway**

\$17,500,000

93% Leased - Prime NNN Investment Opportunity located in the heart of Downtown Downey. Downey Gateway is a 14 -Tenant, 27,088\* square foot, newly revitalized restaurant and entertainment center located in the heart of Downtown Downey. The center is located on a busy intersection of Firestone Boulevard and Downey Avenue in the heart of Downtown's Downey. Downey Gateway is an exciting and iconic point of destination for local residents and visitors alike. The center is situated on 1.16 acres and comprises 4 separate building eaturing an entertainment courtyard with a large screen TV for outdoor music. Convenient parking for Downey...

#### **Major Tenant Information**

| Tenant                         | SF Occupied |
|--------------------------------|-------------|
| Chop'd Downey                  | -           |
| Evolution Hair Salon           | -           |
| Financial Partner Credit Union | -           |
| La Chula Restaurant            | -           |
| Legends Boardshop              | -           |
| Pelicana Chicken               | -           |
| Starfish Sushi                 | -           |
| Stinkin Crawfish               | -           |
| Sugar & Glow                   | -           |
| Taquero Mucho                  | -           |
| Tea Leaf Boba                  | -           |
| The Hummus Factory             | -           |
| Waba Grill                     | -           |
| Yogurtland                     | -           |