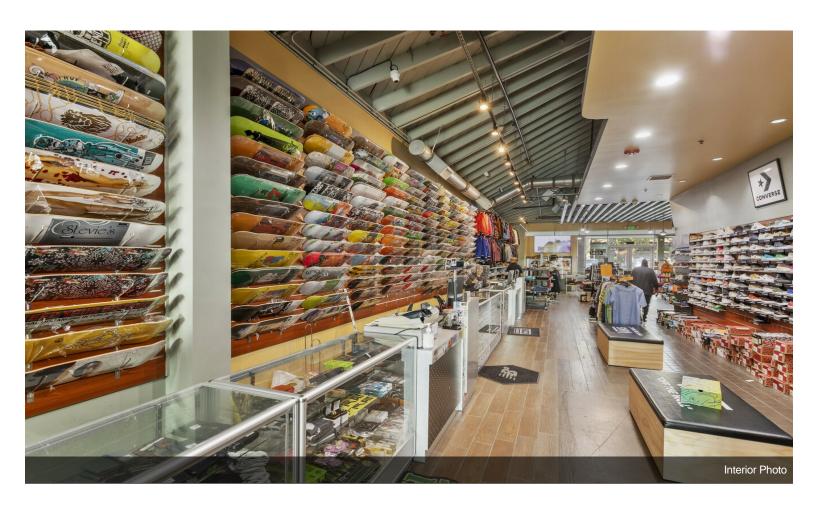

#### **Downey Gateway**

\$17,500,000

93% Leased - Prime NNN Investment Opportunity located in the heart of Downtown Downey. Downey Gateway is a 14 -Tenant, 27,088\* square foot, newly revitalized restaurant and entertainment center located in the heart of Downtown Downey. The center is located on a busy intersection of Firestone Boulevard and Downey Avenue in the heart of Downtown's Downey. Downey Gateway is an exciting and iconic point of destination for local residents and visitors alike. The center is situated on 1.16 acres and comprises 4 separate building eaturing an entertainment courtyard with a large screen TV for outdoor music. Convenient parking for Downey...

#### **Major Tenant Information**

| Tenant                         | SF Occupied |
|--------------------------------|-------------|
| Chop'd Downey                  | -           |
| Evolution Hair Salon           | -           |
| Financial Partner Credit Union | -           |
| La Chula Restaurant            | -           |
| Legends Boardshop              | -           |
| Pelicana Chicken               | -           |
| Starfish Sushi                 | -           |
| Stinkin Crawfish               | -           |
| Sugar & Glow                   | -           |
| Taquero Mucho                  | -           |
| Tea Leaf Boba                  | -           |
| The Hummus Factory             | -           |
| Waba Grill                     | -           |
| Yogurtland                     | -           |