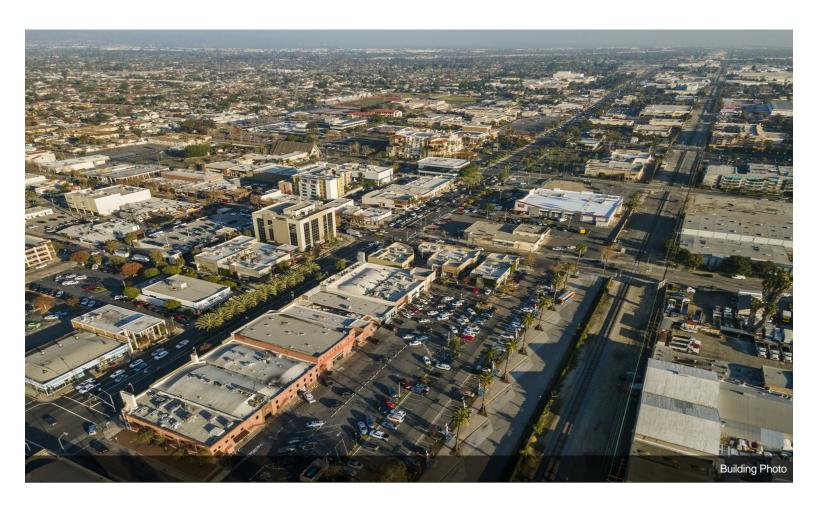

#### **Downey Gateway**

\$17,500,000

93% Leased - Prime NNN Investment Opportunity located in the heart of Downtown Downey. Downey Gateway is a 14 -Tenant, 27,088\* square foot, newly revitalized restaurant and entertainment center located in the heart of Downtown Downey. The center is located on a busy intersection of Firestone Boulevard and Downey Avenue in the heart of Downtown's Downey. Downey Gateway is an exciting and iconic point of destination for local residents and visitors alike. The center is situated on 1.16 acres and comprises 4 separate building eaturing an entertainment courtyard with a large screen TV for outdoor music. Convenient parking for Downey...