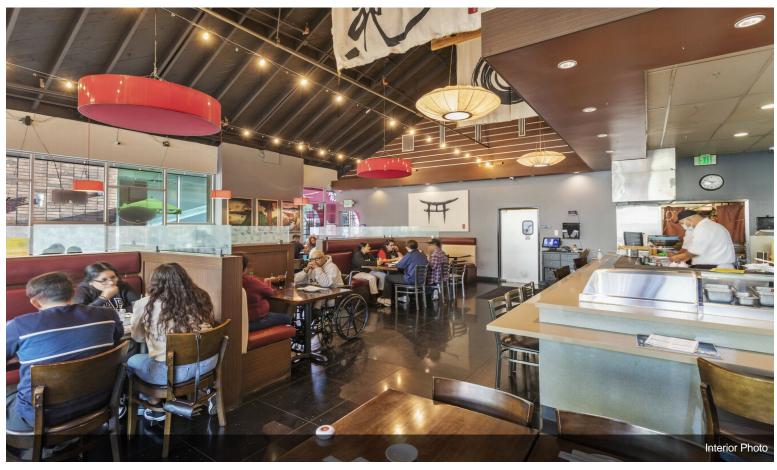

#### **Downey Gateway**

\$17,500,000

93% Leased - Prime NNN Investment Opportunity located in the heart of Downtown Downey. Downey Gateway is a 14 -Tenant, 27,088\* square foot, newly revitalized restaurant and entertainment center located in the heart of Downtown Downey. The center is located on a busy intersection of Firestone Boulevard and Downey Avenue in the heart of Downtown's Downey. Downey Gateway is an exciting and iconic point of destination for local residents and visitors alike. The center is situated on 1.16 acres and comprises 4 separate building eaturing an entertainment courtyard with a large screen TV for outdoor music. Convenient parking for Downey...

#### **Major Tenant Information**

| Tenant                         | SF Occupied |
|--------------------------------|-------------|
| Chop'd Downey                  | -           |
| Evolution Hair Salon           | -           |
| Financial Partner Credit Union | -           |
| La Chula Restaurant            | -           |
| Legends Boardshop              | -           |
| Pelicana Chicken               | -           |
| Starfish Sushi                 | -           |
| Stinkin Crawfish               | -           |
| Sugar & Glow                   | -           |
| Taquero Mucho                  | -           |
| Tea Leaf Boba                  | -           |
| The Hummus Factory             | -           |
| Waba Grill                     | -           |
| Yogurtland                     | -           |