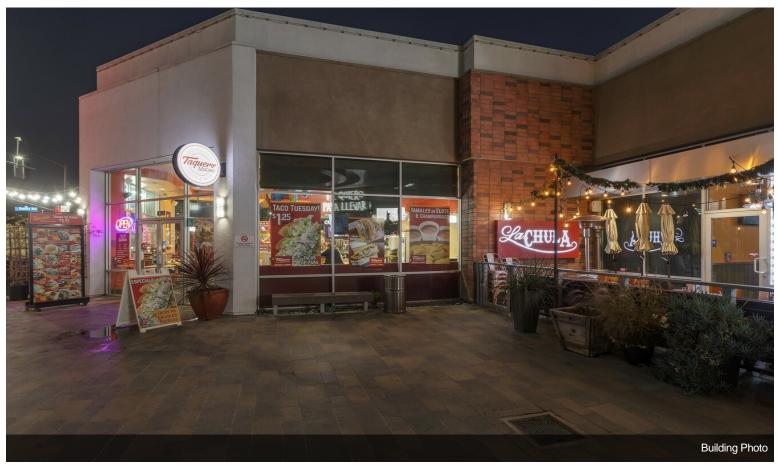

#### **Downey Gateway**

\$17,500,000

93% Leased - Prime NNN Investment Opportunity located in the heart of Downtown Downey. Downey Gateway is a 14 -Tenant, 27,088\* square foot, newly revitalized restaurant and entertainment center located in the heart of Downtown Downey. The center is located on a busy intersection of Firestone Boulevard and Downey Avenue in the heart of Downtown's Downey. Downey Gateway is an exciting and iconic point of destination for local residents and visitors alike. The center is situated on 1.16 acres and comprises 4 separate building eaturing an entertainment courtyard with a large screen TV for outdoor music. Convenient parking for Downey...

#### **Major Tenant Information**

| Tenant                         | SF Occupied |
|--------------------------------|-------------|
| Chop'd Downey                  | -           |
| Evolution Hair Salon           | -           |
| Financial Partner Credit Union | -           |
| La Chula Restaurant            | -           |
| Legends Boardshop              | -           |
| Pelicana Chicken               | -           |
| Starfish Sushi                 | -           |
| Stinkin Crawfish               | -           |
| Sugar & Glow                   | -           |
| Taquero Mucho                  | -           |
| Tea Leaf Boba                  | -           |
| The Hummus Factory             | -           |
| Waba Grill                     | -           |
| Yogurtland                     | -           |