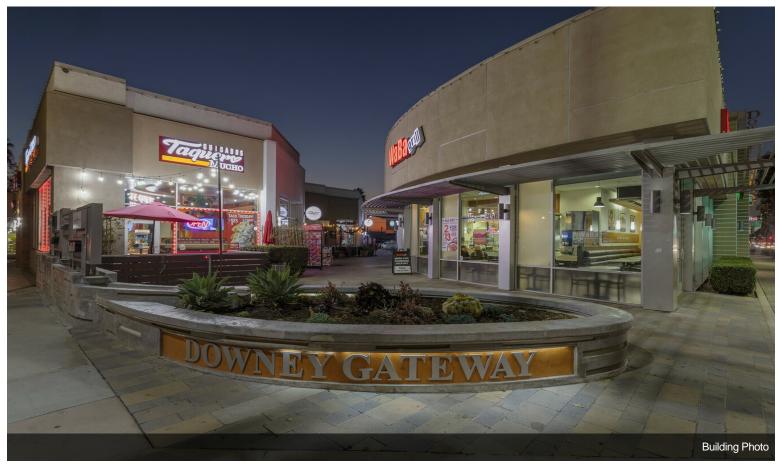

#### **Downey Gateway**

\$17,500,000

93% Leased - Prime NNN Investment Opportunity located in the heart of Downtown Downey. Downey Gateway is a 14 -Tenant, 27,088\* square foot, newly revitalized restaurant and entertainment center located in the heart of Downtown Downey. The center is located on a busy intersection of Firestone Boulevard and Downey Avenue in the heart of Downtown's Downey. Downey Gateway is an exciting and iconic point of destination for local residents and visitors alike. The center is situated on 1.16 acres and comprises 4 separate building eaturing an entertainment courtyard with a large screen TV for outdoor music. Convenient parking for Downey...

- Heavy Traffic Corner Intersection
- Dense, Infill Urban Demographics
- Mixed of Internet Resistant Restaurant & Service Tenants
- Heavy Foot Traffic
- National & Local Tenant Mix
- Excellent Exposure & Visibility