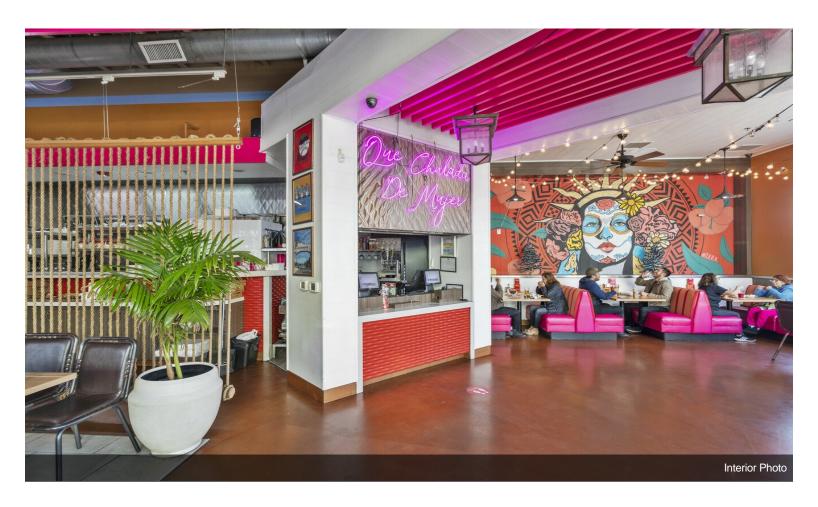

#### **Downey Gateway**

\$17,500,000

93% Leased - Prime NNN Investment Opportunity located in the heart of Downtown Downey. Downey Gateway is a 14 -Tenant, 27,088\* square foot, newly revitalized restaurant and entertainment center located in the heart of Downtown Downey. The center is located on a busy intersection of Firestone Boulevard and Downey Avenue in the heart of Downtown's Downey. Downey Gateway is an exciting and iconic point of destination for local residents and visitors alike. The center is situated on 1.16 acres and comprises 4 separate building eaturing an entertainment courtyard with a large screen TV for outdoor music. Convenient parking for Downey...

#### **Major Tenant Information**

| Tenant                         | SF Occupied |
|--------------------------------|-------------|
| Chop'd Downey                  | -           |
| Evolution Hair Salon           | -           |
| Financial Partner Credit Union | -           |
| La Chula Restaurant            | -           |
| Legends Boardshop              | -           |
| Pelicana Chicken               | -           |
| Starfish Sushi                 | -           |
| Stinkin Crawfish               | -           |
| Sugar & Glow                   | -           |
| Taquero Mucho                  | -           |
| Tea Leaf Boba                  | -           |
| The Hummus Factory             | -           |
| Waba Grill                     | -           |
| Yogurtland                     | -           |