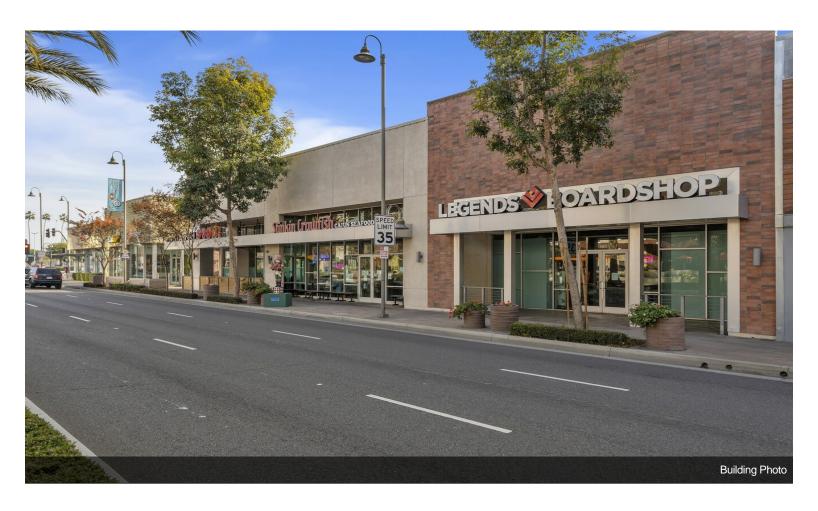

#### **Downey Gateway**

\$17,500,000

93% Leased - Prime NNN Investment Opportunity located in the heart of Downtown Downey. Downey Gateway is a 14 -Tenant, 27,088\* square foot, newly revitalized restaurant and entertainment center located in the heart of Downtown Downey. The center is located on a busy intersection of Firestone Boulevard and Downey Avenue in the heart of Downtown's Downey. Downey Gateway is an exciting and iconic point of destination for local residents and visitors alike. The center is situated on 1.16 acres and comprises 4 separate building eaturing an entertainment courtyard with a large screen TV for outdoor music. Convenient parking for Downey...

#### **Major Tenant Information**

| Tenant                         | SF Occupied |
|--------------------------------|-------------|
| Chop'd Downey                  | -           |
| Evolution Hair Salon           | -           |
| Financial Partner Credit Union | -           |
| La Chula Restaurant            | -           |
| Legends Boardshop              | -           |
| Pelicana Chicken               | -           |
| Starfish Sushi                 | -           |
| Stinkin Crawfish               | -           |
| Sugar & Glow                   | -           |
| Taquero Mucho                  | -           |
| Tea Leaf Boba                  | -           |
| The Hummus Factory             | -           |
| Waba Grill                     | -           |
| Yogurtland                     | -           |