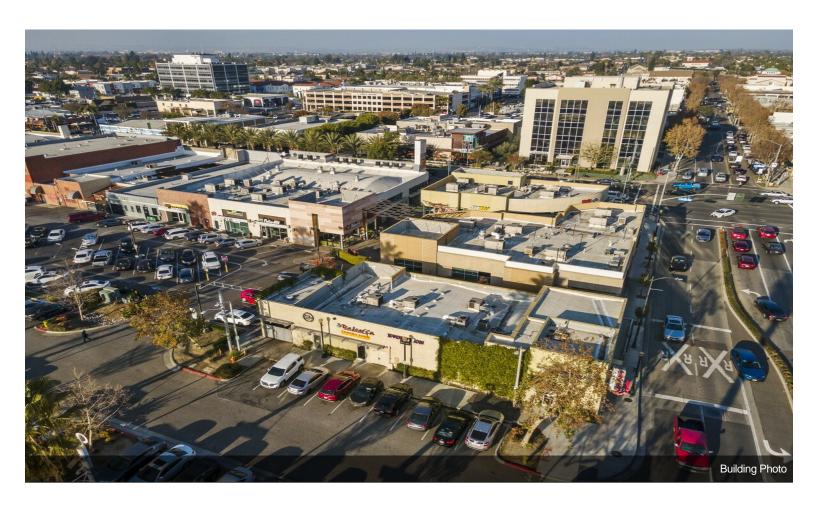

#### **Downey Gateway**

\$17,500,000

93% Leased - Prime NNN Investment Opportunity located in the heart of Downtown Downey. Downey Gateway is a 14 -Tenant, 27,088\* square foot, newly revitalized restaurant and entertainment center located in the heart of Downtown Downey. The center is located on a busy intersection of Firestone Boulevard and Downey Avenue in the heart of Downtown's Downey. Downey Gateway is an exciting and iconic point of destination for local residents and visitors alike. The center is situated on 1.16 acres and comprises 4 separate building eaturing an entertainment courtyard with a large screen TV for outdoor music. Convenient parking for Downey...