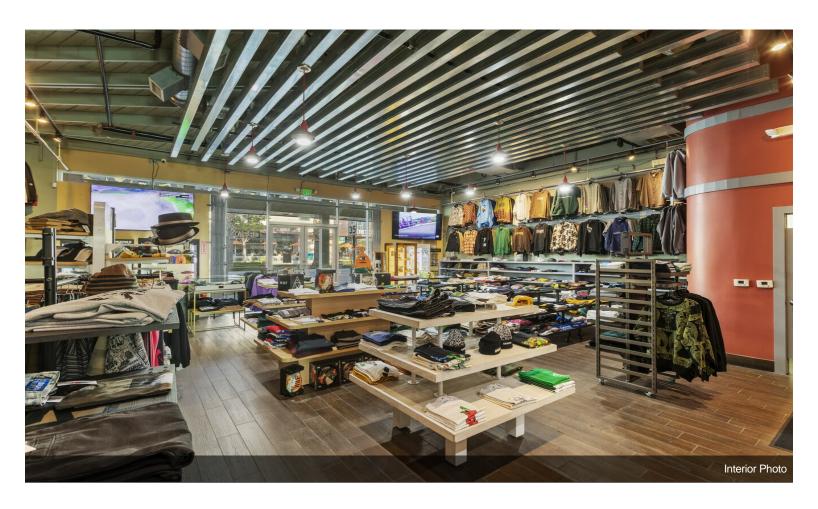

#### **Downey Gateway**

\$17,500,000

93% Leased - Prime NNN Investment Opportunity located in the heart of Downtown Downey. Downey Gateway is a 14 -Tenant, 27,088\* square foot, newly revitalized restaurant and entertainment center located in the heart of Downtown Downey. The center is located on a busy intersection of Firestone Boulevard and Downey Avenue in the heart of Downtown's Downey. Downey Gateway is an exciting and iconic point of destination for local residents and visitors alike. The center is situated on 1.16 acres and comprises 4 separate building eaturing an entertainment courtyard with a large screen TV for outdoor music. Convenient parking for Downey...

#### **Major Tenant Information**

| Tenant                         | SF Occupied |
|--------------------------------|-------------|
| Chop'd Downey                  | -           |
| Evolution Hair Salon           | -           |
| Financial Partner Credit Union | -           |
| La Chula Restaurant            | -           |
| Legends Boardshop              | -           |
| Pelicana Chicken               | -           |
| Starfish Sushi                 | -           |
| Stinkin Crawfish               | -           |
| Sugar & Glow                   | -           |
| Taquero Mucho                  | -           |
| Tea Leaf Boba                  | -           |
| The Hummus Factory             | -           |
| Waba Grill                     | -           |
| Yogurtland                     | -           |