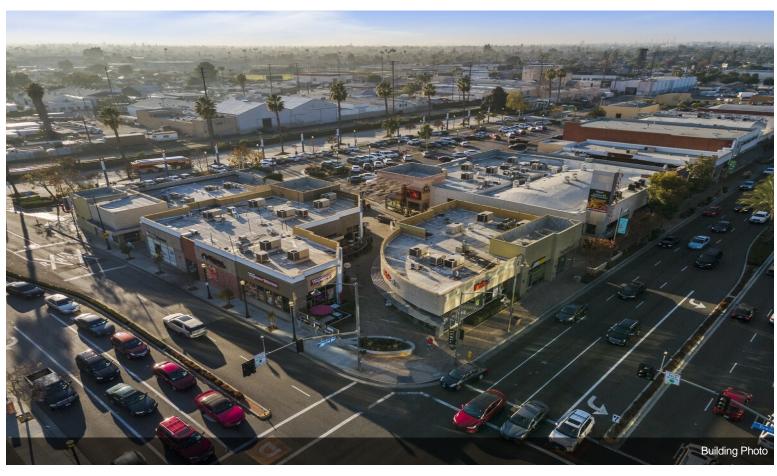

#### **Downey Gateway**

\$17,500,000

93% Leased - Prime NNN Investment Opportunity located in the heart of Downtown Downey. Downey Gateway is a 14 -Tenant, 27,088\* square foot, newly revitalized restaurant and entertainment center located in the heart of Downtown Downey. The center is located on a busy intersection of Firestone Boulevard and Downey Avenue in the heart of Downtown's Downey. Downey Gateway is an exciting and iconic point of destination for local residents and visitors alike. The center is situated on 1.16 acres and comprises 4 separate building eaturing an entertainment courtyard with a large screen TV for outdoor music. Convenient parking for Downey...

- Heavy Traffic Corner Intersection
- Dense, Infill Urban Demographics
- Mixed of Internet Resistant Restaurant & Service Tenants
- Heavy Foot Traffic
- National & Local Tenant Mix
- Excellent Exposure & Visibility