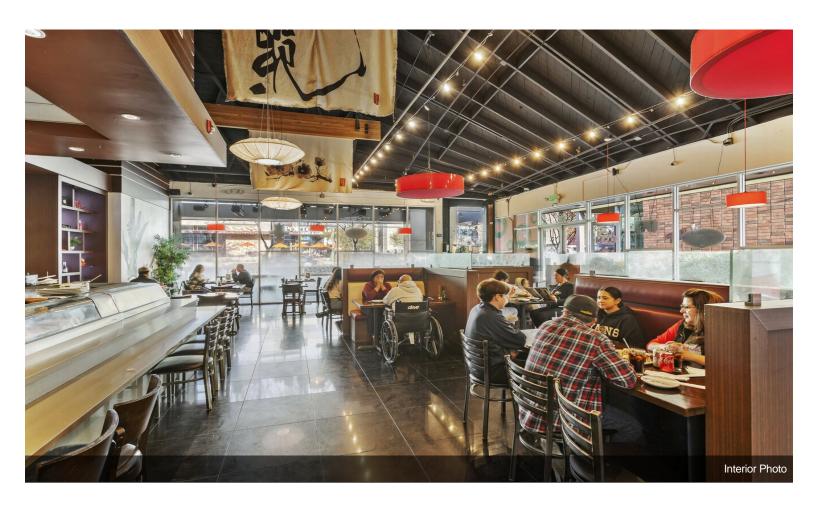

#### **Downey Gateway**

\$17,500,000

93% Leased - Prime NNN Investment Opportunity located in the heart of Downtown Downey. Downey Gateway is a 14 -Tenant, 27,088\* square foot, newly revitalized restaurant and entertainment center located in the heart of Downtown Downey. The center is located on a busy intersection of Firestone Boulevard and Downey Avenue in the heart of Downtown's Downey. Downey Gateway is an exciting and iconic point of destination for local residents and visitors alike. The center is situated on 1.16 acres and comprises 4 separate building eaturing an entertainment courtyard with a large screen TV for outdoor music. Convenient parking for Downey...

#### **Major Tenant Information**

| Tenant                         | SF Occupied |
|--------------------------------|-------------|
| Chop'd Downey                  | -           |
| Evolution Hair Salon           | -           |
| Financial Partner Credit Union | -           |
| La Chula Restaurant            | -           |
| Legends Boardshop              | -           |
| Pelicana Chicken               | -           |
| Starfish Sushi                 | -           |
| Stinkin Crawfish               | -           |
| Sugar & Glow                   | -           |
| Taquero Mucho                  | -           |
| Tea Leaf Boba                  | -           |
| The Hummus Factory             | -           |
| Waba Grill                     | -           |
| Yogurtland                     | -           |