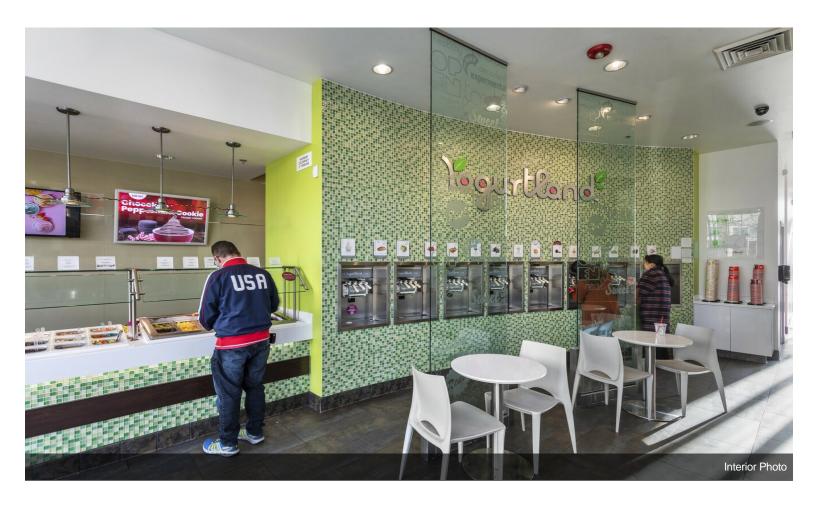

#### **Major Tenant Information**

| Tenant                         | SF Occupied |
|--------------------------------|-------------|
| Chop'd Downey                  | -           |
| Evolution Hair Salon           | -           |
| Financial Partner Credit Union | -           |
| La Chula Restaurant            | -           |
| Legends Boardshop              | -           |
| Pelicana Chicken               | -           |
| Starfish Sushi                 | -           |
| Stinkin Crawfish               | -           |
| Sugar & Glow                   | -           |
| Taquero Mucho                  | -           |
| Tea Leaf Boba                  | -           |
| The Hummus Factory             | -           |
| Waba Grill                     | -           |
| Yogurtland                     | -           |