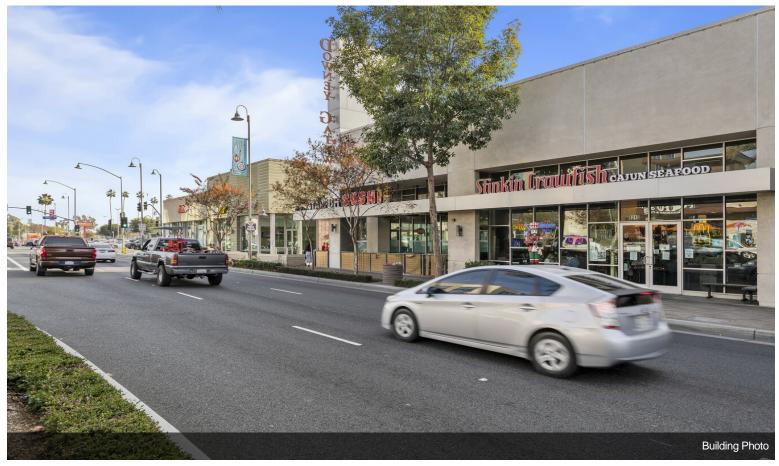

#### **Downey Gateway**

\$17,500,000

93% Leased - Prime NNN Investment Opportunity located in the heart of Downtown Downey. Downey Gateway is a 14 -Tenant, 27,088\* square foot, newly revitalized restaurant and entertainment center located in the heart of Downtown Downey. The center is located on a busy intersection of Firestone Boulevard and Downey Avenue in the heart of Downtown's Downey. Downey Gateway is an exciting and iconic point of destination for local residents and visitors alike. The center is situated on 1.16 acres and comprises 4 separate building eaturing an entertainment courtyard with a large screen TV for outdoor music. Convenient parking for Downey...

- Heavy Traffic Corner Intersection
- Dense, Infill Urban Demographics
- Mixed of Internet Resistant Restaurant & Service Tenants
- Heavy Foot Traffic
- National & Local Tenant Mix
- Excellent Exposure & Visibility