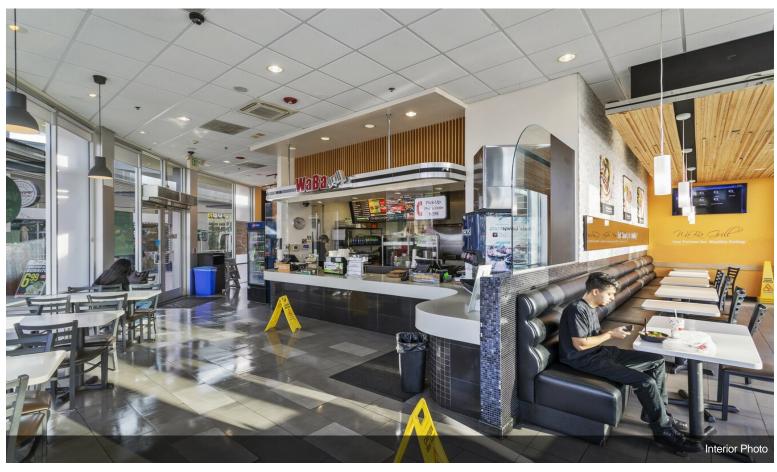

#### **Downey Gateway**

\$17,500,000

93% Leased - Prime NNN Investment Opportunity located in the heart of Downtown Downey. Downey Gateway is a 14 -Tenant, 27,088\* square foot, newly revitalized restaurant and entertainment center located in the heart of Downtown Downey. The center is located on a busy intersection of Firestone Boulevard and Downey Avenue in the heart of Downtown's Downey. Downey Gateway is an exciting and iconic point of destination for local residents and visitors alike. The center is situated on 1.16 acres and comprises 4 separate building eaturing an entertainment courtyard with a large screen TV for outdoor music. Convenient parking for Downey...

#### **Major Tenant Information**

| Tenant                         | SF Occupied |
|--------------------------------|-------------|
| Chop'd Downey                  | -           |
| Evolution Hair Salon           | -           |
| Financial Partner Credit Union | -           |
| La Chula Restaurant            | -           |
| Legends Boardshop              | -           |
| Pelicana Chicken               | -           |
| Starfish Sushi                 | -           |
| Stinkin Crawfish               | -           |
| Sugar & Glow                   | -           |
| Taquero Mucho                  | -           |
| Tea Leaf Boba                  | -           |
| The Hummus Factory             | -           |
| Waba Grill                     | -           |
| Yogurtland                     | -           |