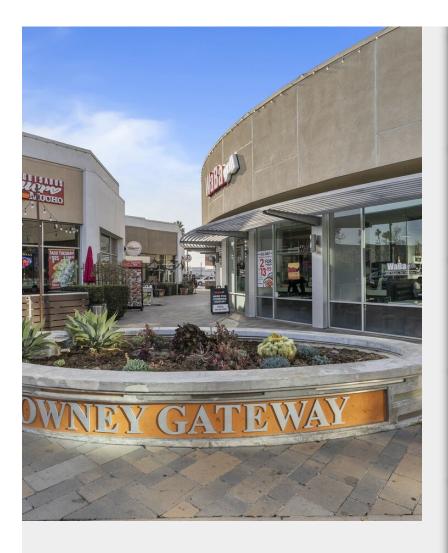

#### **Downey Gateway**

\$17,500,000

93% Leased - Prime NNN Investment Opportunity located in the heart of Downtown Downey. Downey Gateway is a 14 -Tenant, 27,088\* square foot, newly revitalized restaurant and entertainment center located in the heart of Downtown Downey. The center is located on a busy intersection of Firestone Boulevard and Downey Avenue in the heart of Downtown's Downey. Downey Gateway is an exciting and iconic point of destination for local residents and visitors alike. The center is situated on 1.16 acres and comprises 4 separate building eaturing an entertainment courtyard with a large screen TV for outdoor music. Convenient parking for Downey...