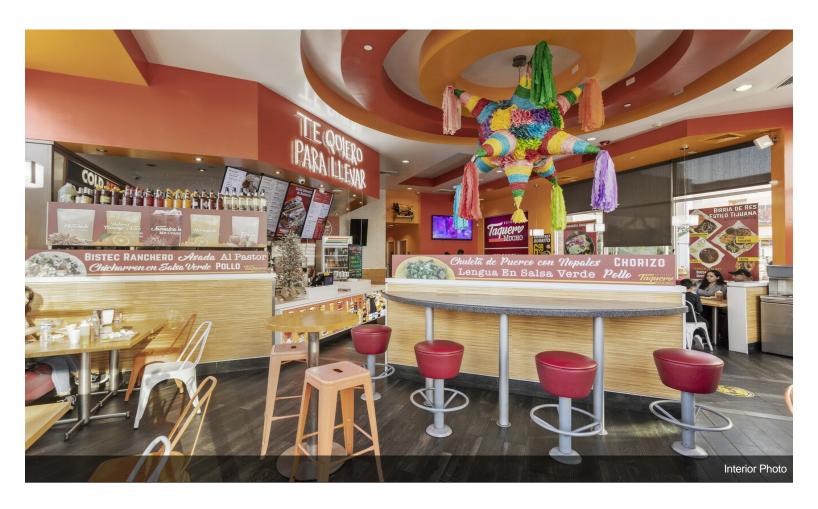

#### **Downey Gateway**

\$17,500,000

93% Leased - Prime NNN Investment Opportunity located in the heart of Downtown Downey. Downey Gateway is a 14 -Tenant, 27,088\* square foot, newly revitalized restaurant and entertainment center located in the heart of Downtown Downey. The center is located on a busy intersection of Firestone Boulevard and Downey Avenue in the heart of Downtown's Downey. Downey Gateway is an exciting and iconic point of destination for local residents and visitors alike. The center is situated on 1.16 acres and comprises 4 separate building eaturing an entertainment courtyard with a large screen TV for outdoor music. Convenient parking for Downey...

#### **Major Tenant Information**

| Tenant                         | SF Occupied |
|--------------------------------|-------------|
| Chop'd Downey                  | -           |
| Evolution Hair Salon           | -           |
| Financial Partner Credit Union | -           |
| La Chula Restaurant            | -           |
| Legends Boardshop              | -           |
| Pelicana Chicken               | -           |
| Starfish Sushi                 | -           |
| Stinkin Crawfish               | -           |
| Sugar & Glow                   | -           |
| Taquero Mucho                  | -           |
| Tea Leaf Boba                  | -           |
| The Hummus Factory             | -           |
| Waba Grill                     | -           |
| Yogurtland                     | -           |