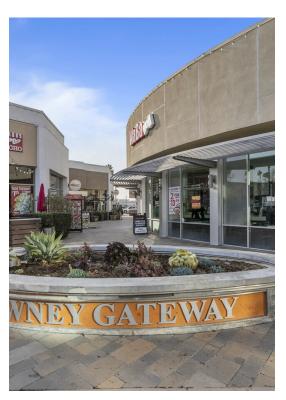

#### **Downey Gateway**

\$17,500,000

93% Leased - Prime NNN Investment Opportunity located in the heart of Downtown Downey. Downey Gateway is a 14 -Tenant, 27,088\* square foot, newly revitalized restaurant and entertainment center located in the heart of Downtown Downey. The center is located on a busy intersection of Firestone Boulevard and Downey Avenue in the heart of Downtown's Downey. Downey Gateway is an exciting and iconic point of destination for local residents and visitors alike. The center is situated on 1.16 acres and comprises 4 separate building eaturing an entertainment courtyard with a large screen TV for outdoor music. Convenient parking for Downey...