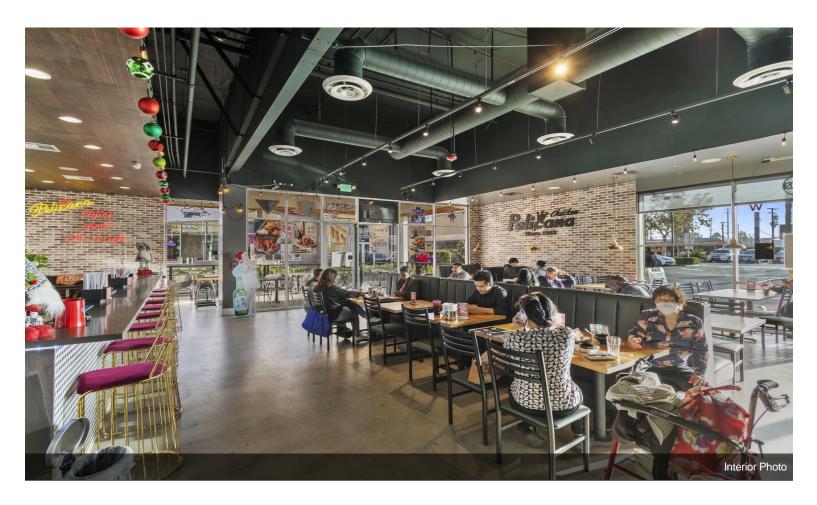

#### **Major Tenant Information**

| Tenant                         | SF Occupied |
|--------------------------------|-------------|
| Chop'd Downey                  | -           |
| Evolution Hair Salon           | -           |
| Financial Partner Credit Union | -           |
| La Chula Restaurant            | -           |
| Legends Boardshop              | -           |
| Pelicana Chicken               | -           |
| Starfish Sushi                 | -           |
| Stinkin Crawfish               | -           |
| Sugar & Glow                   | -           |
| Taquero Mucho                  | -           |
| Tea Leaf Boba                  | -           |
| The Hummus Factory             | -           |
| Waba Grill                     | -           |
| Yogurtland                     | -           |