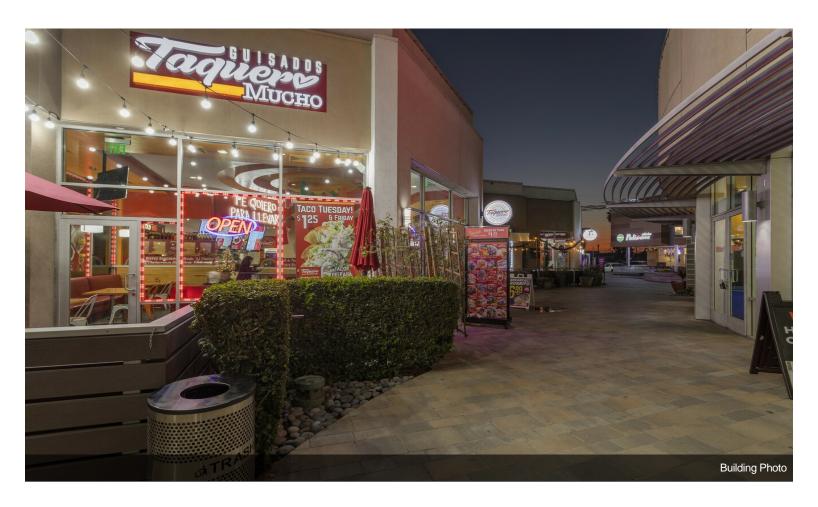

#### **Downey Gateway**

\$17,500,000

93% Leased - Prime NNN Investment Opportunity located in the heart of Downtown Downey. Downey Gateway is a 14 -Tenant, 27,088\* square foot, newly revitalized restaurant and entertainment center located in the heart of Downtown Downey. The center is located on a busy intersection of Firestone Boulevard and Downey Avenue in the heart of Downtown's Downey. Downey Gateway is an exciting and iconic point of destination for local residents and visitors alike. The center is situated on 1.16 acres and comprises 4 separate building eaturing an entertainment courtyard with a large screen TV for outdoor music. Convenient parking for Downey...

#### **Major Tenant Information**

| Tenant                         | SF Occupied |
|--------------------------------|-------------|
| Chop'd Downey                  | -           |
| Evolution Hair Salon           | -           |
| Financial Partner Credit Union | -           |
| La Chula Restaurant            | -           |
| Legends Boardshop              | -           |
| Pelicana Chicken               | -           |
| Starfish Sushi                 | -           |
| Stinkin Crawfish               | -           |
| Sugar & Glow                   | -           |
| Taquero Mucho                  | -           |
| Tea Leaf Boba                  | -           |
| The Hummus Factory             | -           |
| Waba Grill                     | -           |
| Yogurtland                     | -           |