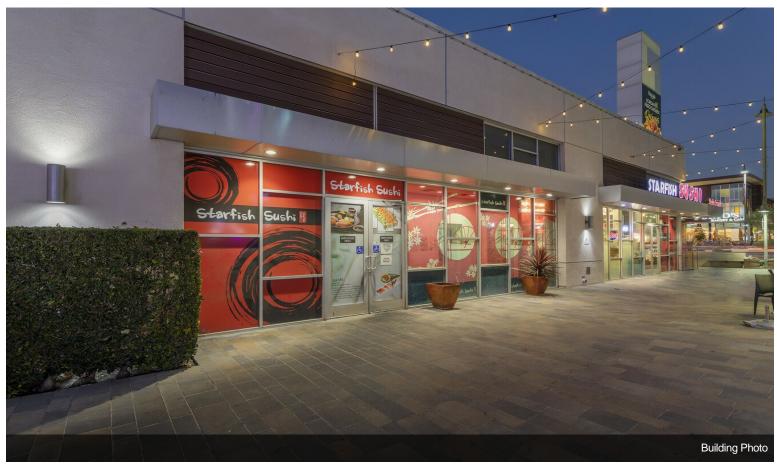

#### **Major Tenant Information**

| Tenant                         | SF Occupied |
|--------------------------------|-------------|
| Chop'd Downey                  | -           |
| Evolution Hair Salon           | -           |
| Financial Partner Credit Union | -           |
| La Chula Restaurant            | -           |
| Legends Boardshop              | -           |
| Pelicana Chicken               | -           |
| Starfish Sushi                 | -           |
| Stinkin Crawfish               | -           |
| Sugar & Glow                   | -           |
| Taquero Mucho                  | -           |
| Tea Leaf Boba                  | -           |
| The Hummus Factory             | -           |
| Waba Grill                     | -           |
| Yogurtland                     | -           |