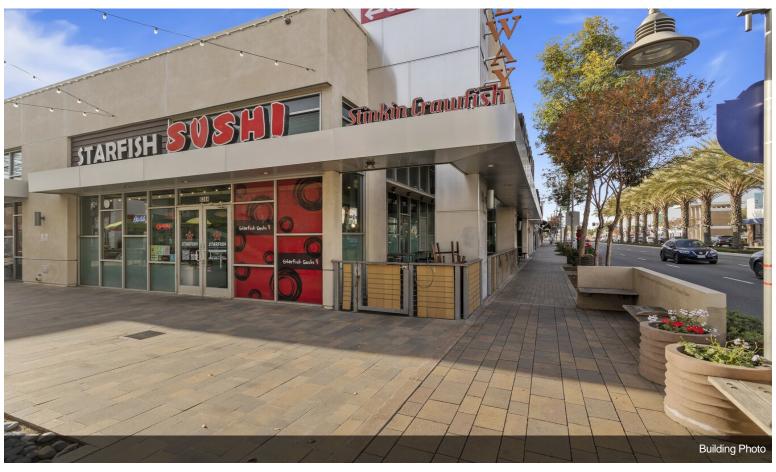

#### **Downey Gateway**

\$17,500,000

93% Leased - Prime NNN Investment Opportunity located in the heart of Downtown Downey. Downey Gateway is a 14 -Tenant, 27,088\* square foot, newly revitalized restaurant and entertainment center located in the heart of Downtown Downey. The center is located on a busy intersection of Firestone Boulevard and Downey Avenue in the heart of Downtown's Downey. Downey Gateway is an exciting and iconic point of destination for local residents and visitors alike. The center is situated on 1.16 acres and comprises 4 separate building eaturing an entertainment courtyard with a large screen TV for outdoor music. Convenient parking for Downey...

#### **Major Tenant Information**

| Tenant                         | SF Occupied |
|--------------------------------|-------------|
| Chop'd Downey                  | -           |
| Evolution Hair Salon           | -           |
| Financial Partner Credit Union | -           |
| La Chula Restaurant            | -           |
| Legends Boardshop              | -           |
| Pelicana Chicken               | -           |
| Starfish Sushi                 | -           |
| Stinkin Crawfish               | -           |
| Sugar & Glow                   | -           |
| Taquero Mucho                  | -           |
| Tea Leaf Boba                  | -           |
| The Hummus Factory             | -           |
| Waba Grill                     | -           |
| Yogurtland                     | -           |