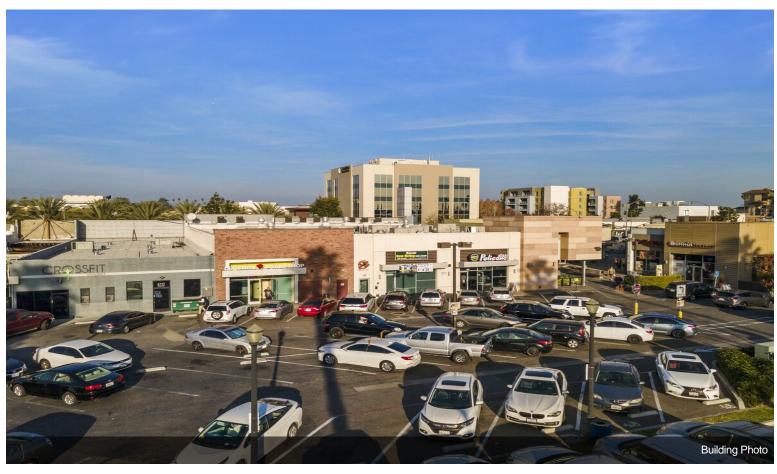

#### **Downey Gateway**

\$17,500,000

93% Leased - Prime NNN Investment Opportunity located in the heart of Downtown Downey. Downey Gateway is a 14 -Tenant, 27,088\* square foot, newly revitalized restaurant and entertainment center located in the heart of Downtown Downey. The center is located on a busy intersection of Firestone Boulevard and Downey Avenue in the heart of Downtown's Downey. Downey Gateway is an exciting and iconic point of destination for local residents and visitors alike. The center is situated on 1.16 acres and comprises 4 separate building eaturing an entertainment courtyard with a large screen TV for outdoor music. Convenient parking for Downey...

- Heavy Traffic Corner Intersection
- Dense, Infill Urban Demographics
- Mixed of Internet Resistant Restaurant & Service Tenants
- Heavy Foot Traffic
- National & Local Tenant Mix
- Excellent Exposure & Visibility