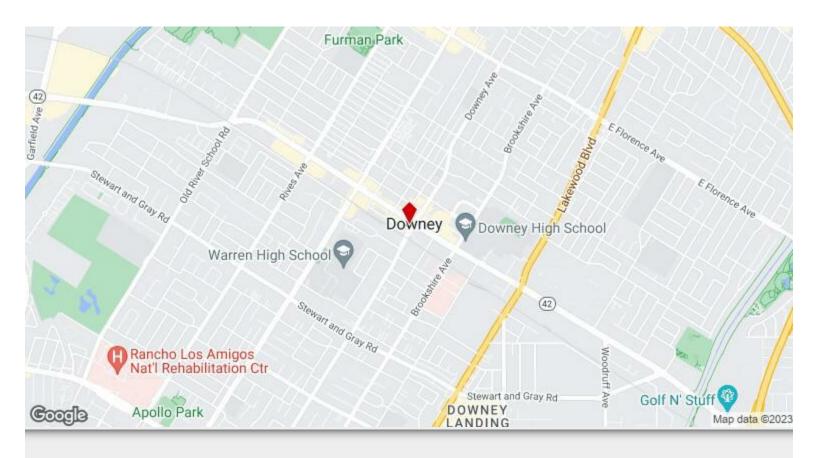

**Downey Gateway** 8236 - 8276 Firestone, Downey, CA 90241

Tom Theung MS Properties 9650 Telstar Avenue, Suite A #118 El Monte, CA. 91731 realestate@tomtheung.com (626) 482-0652

Price: \$17,500,,000

Property Type: Retail

#### **Downey Gateway**

\$17,500,000

93% Leased - Prime NNN Investment Opportunity located in the heart of Downtown Downey. Downey Gateway is a 14 -Tenant, 27,088\* square foot, newly revitalized restaurant and entertainment center located in the heart of Downtown Downey. The center is located on a busy intersection of Firestone Boulevard and Downey Avenue in the heart of Downtown's Downey. Downey Gateway is an exciting and iconic point of destination for local residents and visitors alike. The center is situated on 1.16 acres and comprises 4 separate building eaturing an entertainment courtyard with a large screen TV for outdoor music. Convenient parking for Downey...