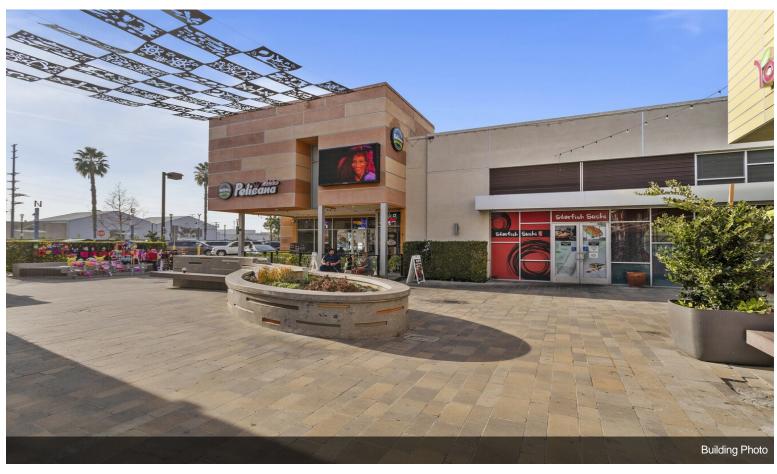

#### **Downey Gateway**

\$17,500,000

93% Leased - Prime NNN Investment Opportunity located in the heart of Downtown Downey. Downey Gateway is a 14 -Tenant, 27,088\* square foot, newly revitalized restaurant and entertainment center located in the heart of Downtown Downey. The center is located on a busy intersection of Firestone Boulevard and Downey Avenue in the heart of Downtown's Downey. Downey Gateway is an exciting and iconic point of destination for local residents and visitors alike. The center is situated on 1.16 acres and comprises 4 separate building eaturing an entertainment courtyard with a large screen TV for outdoor music. Convenient parking for Downey...

#### **Major Tenant Information**

| Tenant                         | SF Occupied |
|--------------------------------|-------------|
| Chop'd Downey                  | -           |
| Evolution Hair Salon           | -           |
| Financial Partner Credit Union | -           |
| La Chula Restaurant            | -           |
| Legends Boardshop              | -           |
| Pelicana Chicken               | -           |
| Starfish Sushi                 | -           |
| Stinkin Crawfish               | -           |
| Sugar & Glow                   | -           |
| Taquero Mucho                  | -           |
| Tea Leaf Boba                  | -           |
| The Hummus Factory             | -           |
| Waba Grill                     | -           |
| Yogurtland                     | -           |