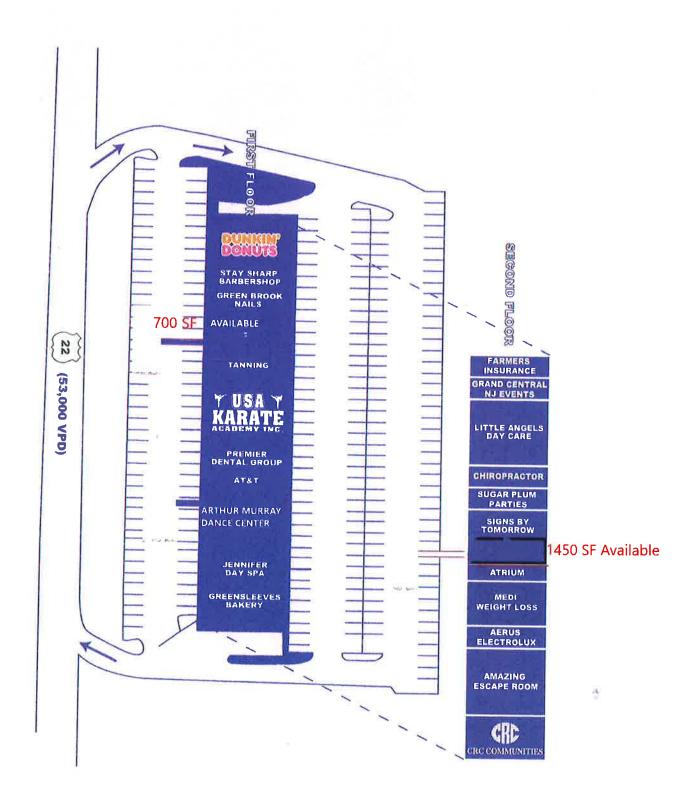

## **Property Information**

- 700/SF & 1,450/SF units available in the well-known Green Brook Plaza Shopping Center.
- 50,000 SF Center on Route 22 West, with abundant parking/250 surface spaces.
- Prime highway retail spaces with 53,000+ vehicles passing per day.
- Façade & pylon signage.
- Office/medical permitted.
- Join neighboring retailers: Starbucks, Walgreens, Taco Bell, Dunkin Donuts, Crunch Fitness
- Offered at: \$16 PSF + NNN \$7