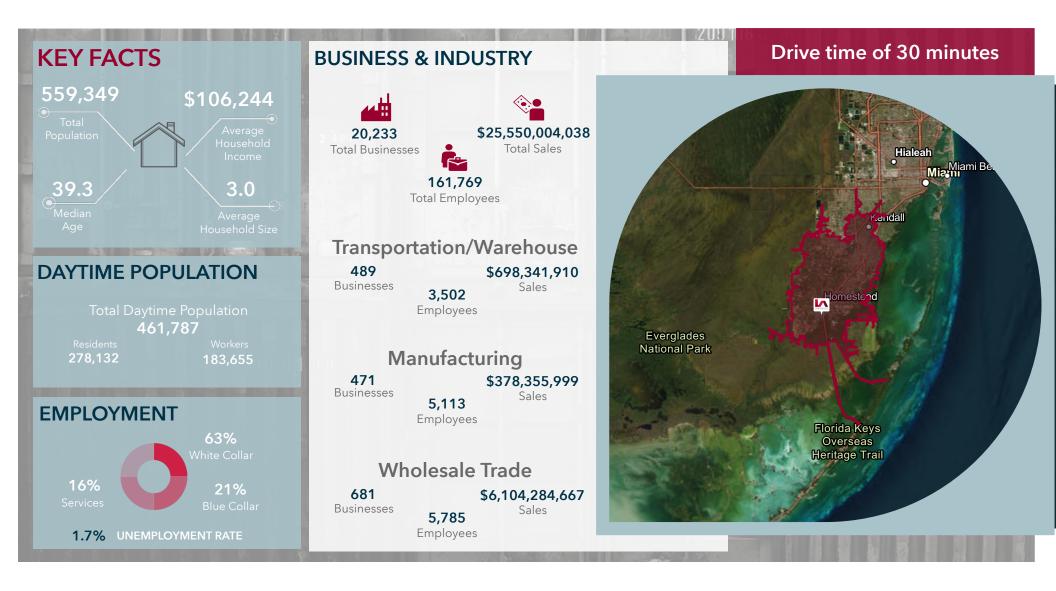

|                          |           |
| APN #                | 10-7813-040-0120, 10-7813-040-<br>0130 |                          |           |

### PARCELS HIGHLIGHT





# **CONSTRUCTION PROGRESS**



## **FLOOR PLAN**



LEE & ASSOCIATES

### **BUILDING ELEVATIONS**



SCALE 1/8" = 1'-0"

## **REGIONAL MAP**





#### LOCATION OVERVIEW

Centrally located in Homestead, FL, with convenient access to US-1 and the Florida Turnpike. Positioned in a growing industrial hub, perfect for businesses needing regional distribution access.

#### CITY INFORMATION CITY: MARKET:

SUBMARKET:

Homestead South Florida South Dade

LEE & ASSOCIATES

8

### **AREA OVERVIEW**



# **DEMOGRAPHIC OVERVIEW**



LEE & ASSOCIATES

# **DEMOGRAPHIC OVERVIEW**



# **DEMOGRAPHIC OVERVIEW**



12