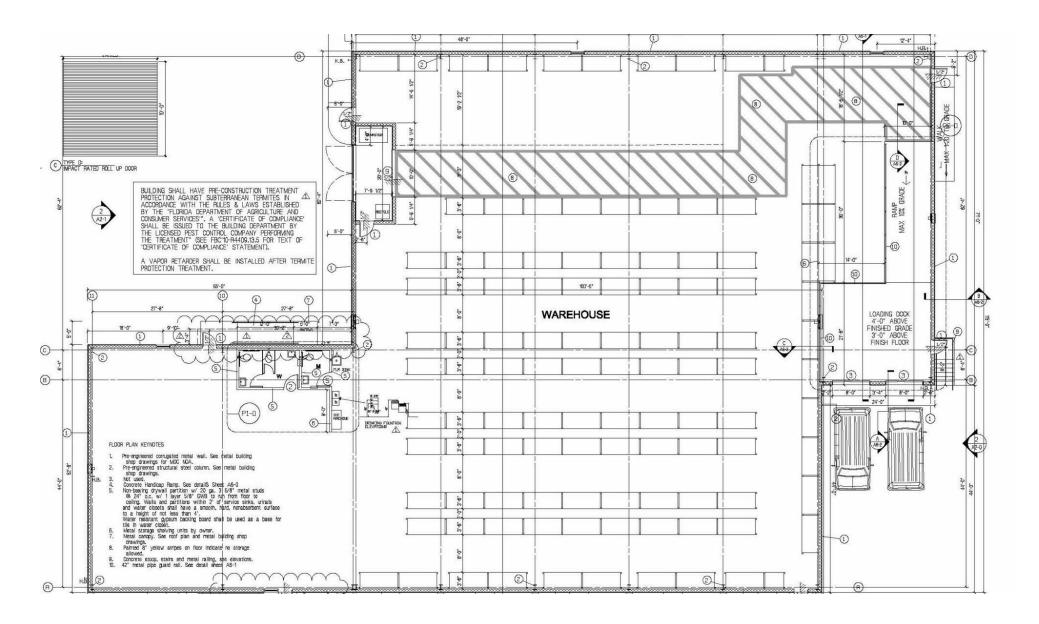

#### **PROPERTY OVERVIEW**

Lee & Associates presents a 16,153 SF warehouse facility, scheduled for completion in December 2024. Constructed with prefabricated steel for exceptional durability and efficiency, this facility offers impressive ceiling clearances, with the main warehouse reaching 33' at the center and 22' at the sides. An additional 2,500 SF office or storage area provides 24' center clearance and 16' at the sides, offering flexible usage options. The property features two dock-height loading bays with 27' center clearance, one street-level door for versatile logistics, three-phase power, a full fire suppression system, and city sewer and water connections. There are 11 assigned parking spaces, with an optional 13,500 SF adjacent vacant lot available for purchase as part of the deal.

## **FLOOR PLAN**

LEE & ASSOCIATES