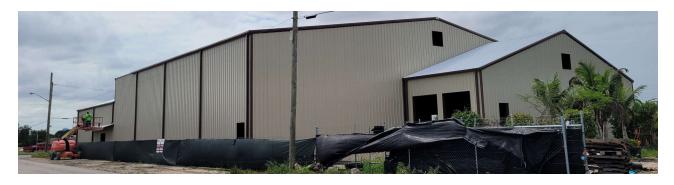

#### **PROPERTY OVERVIEW**

Lee & Associates presents a 16,153 SF warehouse facility, scheduled for completion in December 2024. Constructed with prefabricated steel for exceptional durability and efficiency, this facility offers impressive ceiling clearances, with the main warehouse reaching 33' at the center and 22' at the sides. An additional 2,500 SF office or storage area provides 24' center clearance and 16' at the sides, offering flexible usage options. The property features two dock-height loading bays with 27' center clearance, one street-level door for versatile logistics, three-phase power, a full fire suppression system, and city sewer and water connections. There are 11 assigned parking spaces, with an optional 13,500 SF adjacent vacant lot available for purchase as part of the deal.

# **CONSTRUCTION PROGRESS**