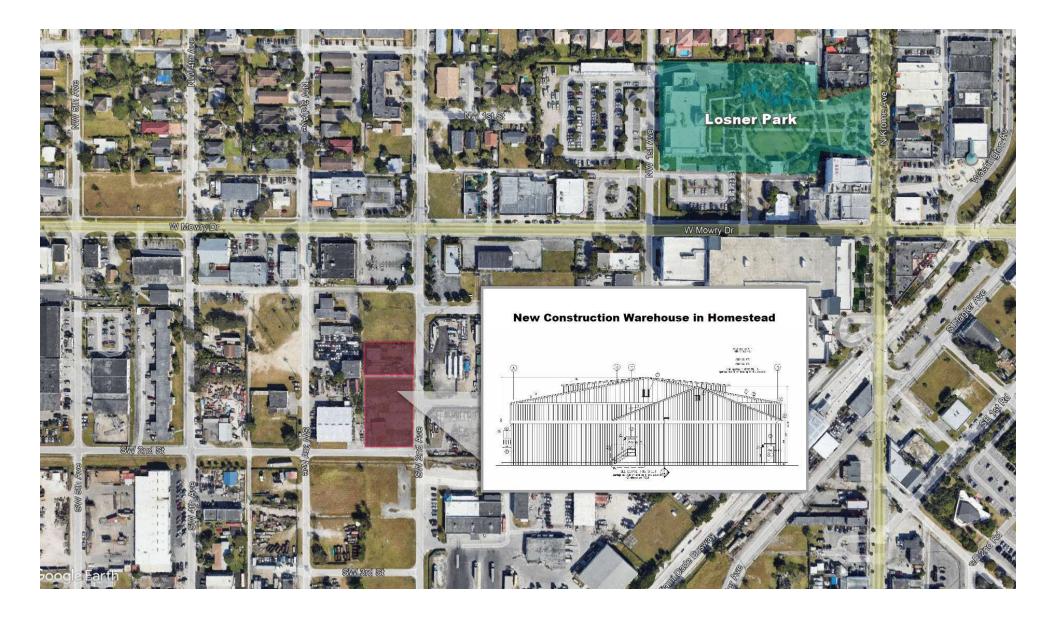

### NEW CONSTRUCTION WAREHOUSE IN HOMESTEAD

146 SW 2ND ST <u>HOMESTEAD, FL 33</u>030

### PARCELS HIGHLIGHT