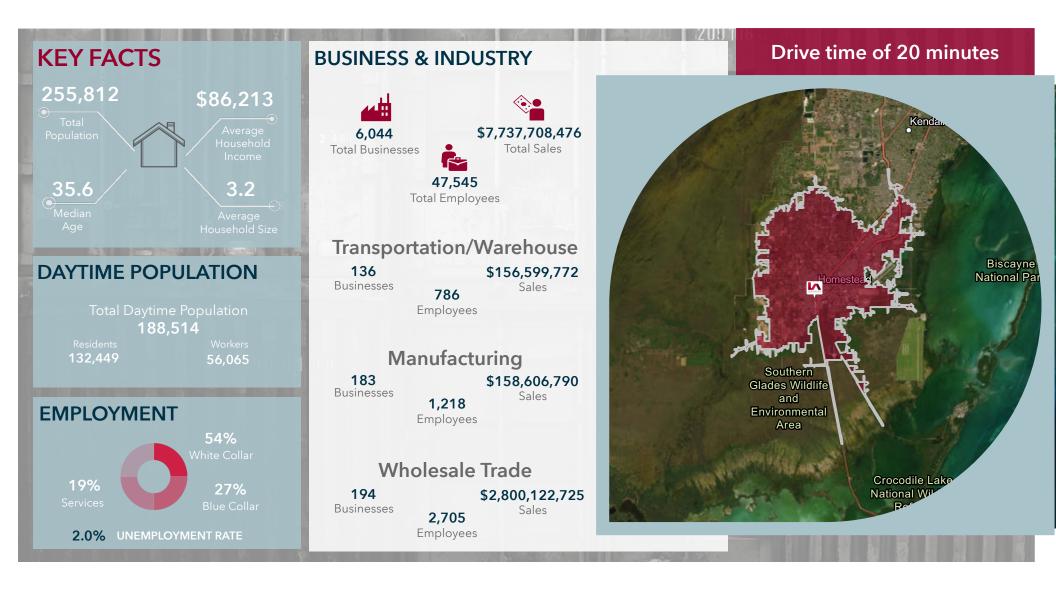

| 0.61 Acres                             |                          |           |
| APN #                | 10-7813-040-0120, 10-7813-040-<br>0130 |                          |           |

### PARCELS HIGHLIGHT





# **CONSTRUCTION PROGRESS**



## **FLOOR PLAN**



LEE & ASSOCIATES

### **BUILDING ELEVATIONS**



SCALE 1/8" = 1'-0"

## **REGIONAL MAP**





#### LOCATION OVERVIEW

Centrally located in Homestead, FL, with convenient access to US-1 and the Florida Turnpike. Positioned in a growing industrial hub, perfect for businesses needing regional distribution access.

#### CITY INFORMATION CITY: MARKET:

SUBMARKET:

Homestead South Florida South Dade

LEE & ASSOCIATES

8

### **AREA OVERVIEW**



# **DEMOGRAPHIC OVERVIEW**



LEE & ASSOCIATES

# **DEMOGRAPHIC OVERVIEW**



# **DEMOGRAPHIC OVERVIEW**



12