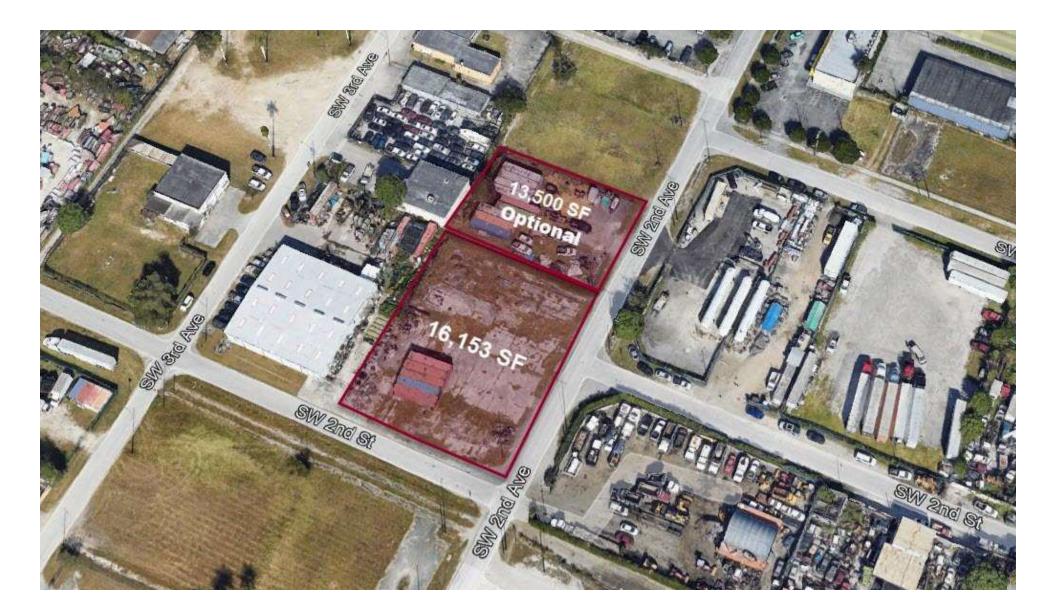

#### **PROPERTY OVERVIEW**

Lee & Associates presents a 16,153 SF warehouse facility, scheduled for completion in December 2024. Constructed with prefabricated steel for exceptional durability and efficiency, this facility offers impressive ceiling clearances, with the main warehouse reaching 33' at the center and 22' at the sides. An additional 2,500 SF office or storage area provides 24' center clearance and 16' at the sides, offering flexible usage options. The property features two dock-height loading bays with 27' center clearance, one street-level door for versatile logistics, three-phase power, a full fire suppression system, and city sewer and water connections. There are 11 assigned parking spaces, with an optional 13,500 SF adjacent vacant lot available for purchase as part of the deal.

## **PROPERTY DETAILS**

| LOCATION INFORMATION |                                        | BUILDING INFORMATION     |           |
|----------------------|----------------------------------------|--------------------------|-----------|
| BUILDING NAME        | New Construction Warehouse in          | BUILDING SIZE            | 16,153 SF |
|                      | Homestead                              | TENANCY                  | Single    |
| STREET ADDRESS       | 146 SW 2nd St                          | CEILING HEIGHT           | 33 ft     |
| CITY, STATE, ZIP     | Homestead, FL 33030                    | MINIMUM CEILING HEIGHT   | 22 ft     |
| COUNTY               | Miami Dade                             | OFFICE SPACE             | 2,500 SF  |
| MARKET               | South Florida                          | NUMBER OF FLOORS         | 2,000 51  |
| SUB-MARKET           | South Dade                             |                          |           |
|                      |                                        | YEAR BUILT               | 2024      |
| PROPERTY INFORMATION |                                        | PARKING & TRANSPORTATION |           |
| PROPERTY TYPE        | Industrial                             |                          | 1.1       |
| PROPERTY SUBTYPE     | Warehouse/Distribution                 | NUMBER OF PARKING SPACES | 11        |
| ZONING               | SWPUN-IND                              |                          |           |
| LOT SIZE             | 0.61 Acres                             |                          |           |
| APN #                | 10-7813-040-0120, 10-7813-040-<br>0130 |                          |           |

### PARCELS HIGHLIGHT