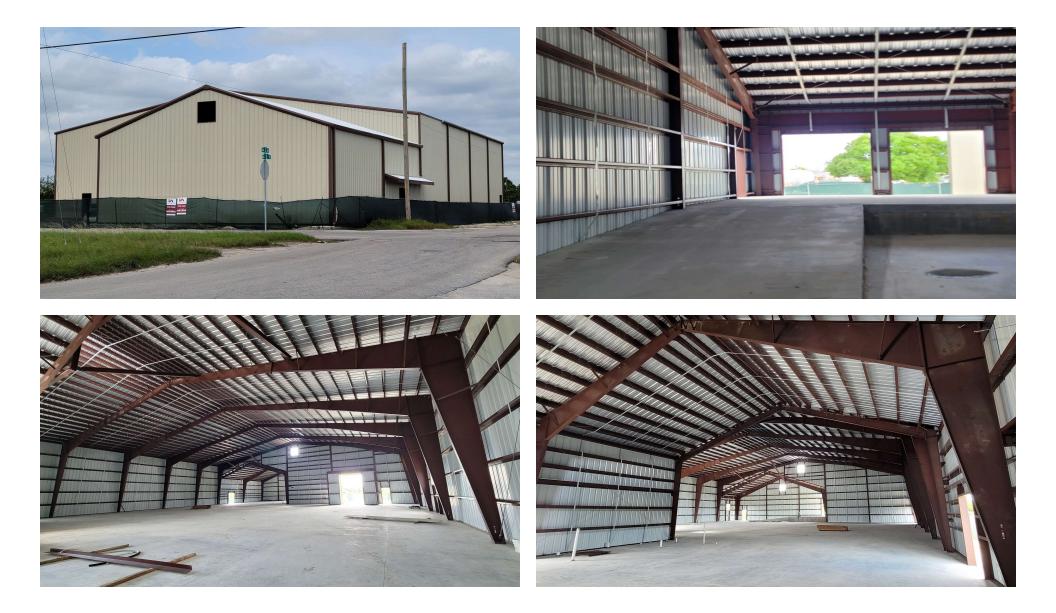

#### **PROPERTY OVERVIEW**

Lee & Associates presents a 16,153 SF warehouse facility, scheduled for completion in December 2024. Constructed with prefabricated steel for exceptional durability and efficiency, this facility offers impressive ceiling clearances, with the main warehouse reaching 33' at the center and 22' at the sides. An additional 2,500 SF office or storage area provides 24' center clearance and 16' at the sides, offering flexible usage options. The property features two dock-height loading bays with 27' center clearance, one street-level door for versatile logistics, three-phase power, a full fire suppression system, and city sewer and water connections. There are 11 assigned parking spaces, with an optional 13,500 SF adjacent vacant lot available for purchase as part of the deal.

#### Highlights:

- 33' clearance at the center
- 22' at the sides
- 2,500 SF with 24' clearance for office or break room
- Two dock-height loading bays
- One street-level door
- Three-phase power
- Full fire suppression system in place
- 11 assigned parking spaces

# **CONSTRUCTION PROGRESS**