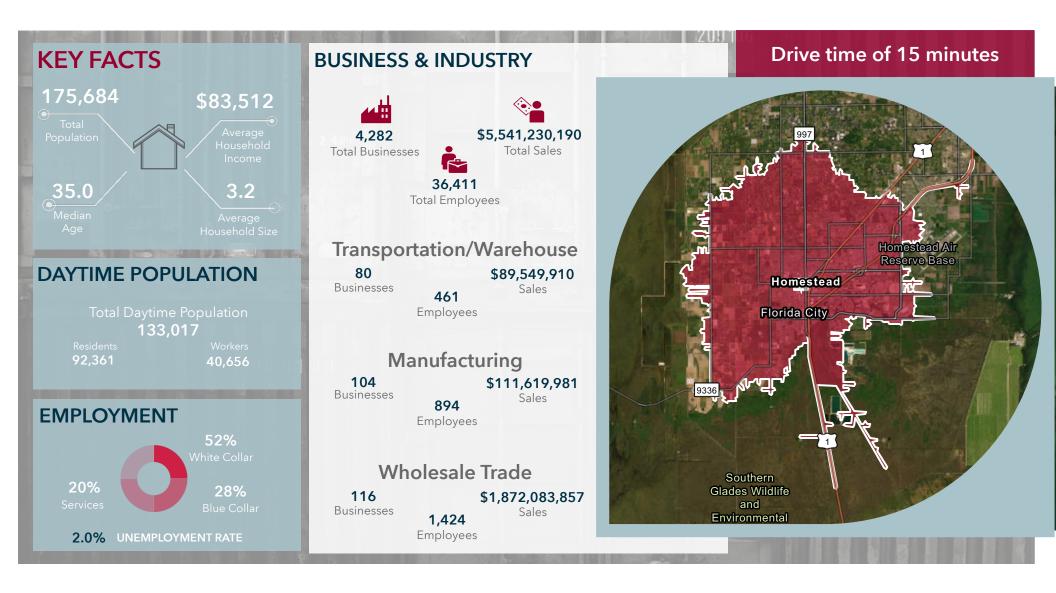

|           |
| LOT SIZE             | 0.61 Acres                             |                          |           |
| APN #                | 10-7813-040-0120, 10-7813-040-<br>0130 |                          |           |

### PARCELS HIGHLIGHT





# **CONSTRUCTION PROGRESS**



## **FLOOR PLAN**



LEE & ASSOCIATES

### **BUILDING ELEVATIONS**



SCALE 1/8" = 1'-0"

## **REGIONAL MAP**





#### LOCATION OVERVIEW

Centrally located in Homestead, FL, with convenient access to US-1 and the Florida Turnpike. Positioned in a growing industrial hub, perfect for businesses needing regional distribution access.

#### CITY INFORMATION CITY: MARKET:

SUBMARKET:

Homestead South Florida South Dade

LEE & ASSOCIATES

8

### **AREA OVERVIEW**



# **DEMOGRAPHIC OVERVIEW**



LEE & ASSOCIATES

# **DEMOGRAPHIC OVERVIEW**



# **DEMOGRAPHIC OVERVIEW**



12