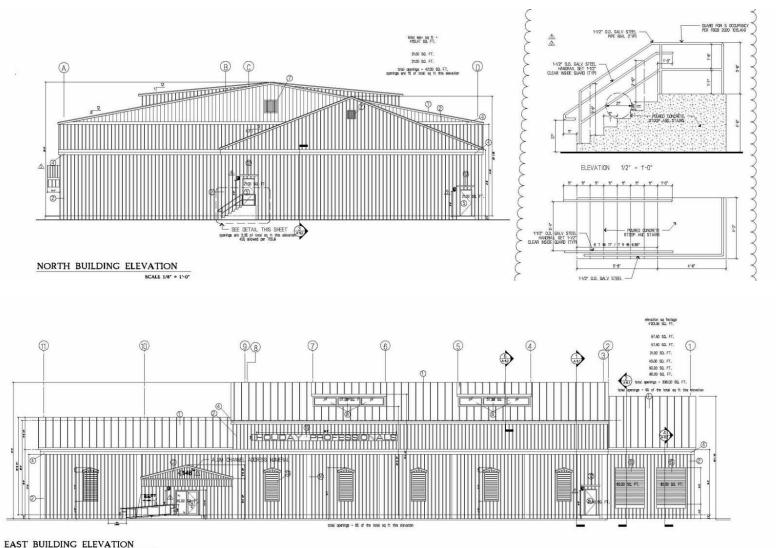

| YEAR BUILT               | 2024      |
| PROPERTY INFORMATION |                                        | PARKING & TRANSPORTATION |           |
| PROPERTY TYPE        | Industrial                             |                          | 1.1       |
| PROPERTY SUBTYPE     | Warehouse/Distribution                 | NUMBER OF PARKING SPACES | 11        |
| ZONING               | SWPUN-IND                              |                          |           |
| LOT SIZE             | 0.61 Acres                             |                          |           |
| APN #                | 10-7813-040-0120, 10-7813-040-<br>0130 |                          |           |

### PARCELS HIGHLIGHT





# **CONSTRUCTION PROGRESS**



## **FLOOR PLAN**



LEE & ASSOCIATES

### **BUILDING ELEVATIONS**



SCALE 1/8" = 1'-0"

## **REGIONAL MAP**





#### LOCATION OVERVIEW

Centrally located in Homestead, FL, with convenient access to US-1 and the Florida Turnpike. Positioned in a growing industrial hub, perfect for businesses needing regional distribution access.

#### CITY INFORMATION CITY: MARKET:

SUBMARKET:

Homestead South Florida South Dade

LEE & ASSOCIATES

8

### **AREA OVERVIEW**



# **DEMOGRAPHIC OVERVIEW**



LEE & ASSOCIATES

# **DEMOGRAPHIC OVERVIEW**



# **DEMOGRAPHIC OVERVIEW**



12