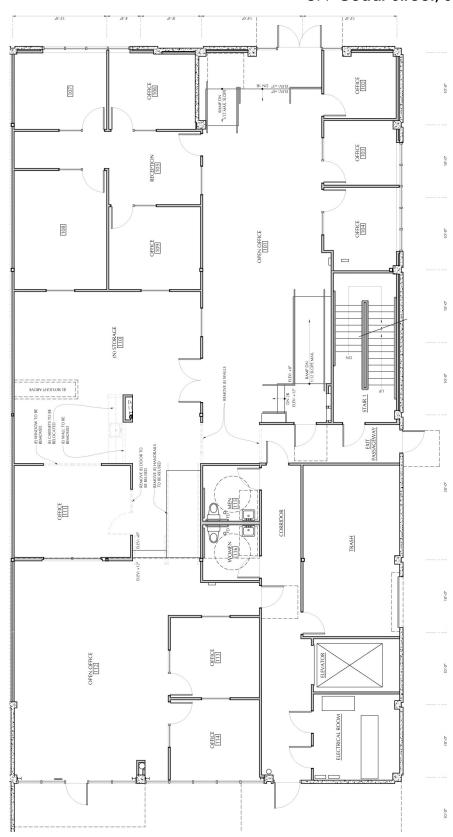

# **AVAILABLE FOR SALE**

# 877 CEDAR STREET, #100-101, SANTA CRUZ

### **AVAILABLE FOR SALE**

# CLASS A—OFFICE GREEN BUILDING



- Suites 100-101, +/-4,301 SF
- Combination Private Offices and Open Space, Conference Room
- Kitchen/Breakroom with appliances
- Convenient Downtown Location
- Mobile-based Door Entry System
- Fiber Optic Internet Available
- · Onsite Vehicle and Bike Parking
- LEED Certified Silver
- \$1,935,000



#### **JIM WISEMAN**

831-818-5454

DRE #01104278

jwiseman@sheldonwiseman.com

#### STEVEN SHELDON

831-818-0700

DRE #10208650

ssheldon@sheldonwiseman.com



1200 Pacific Avenue, Suite 390 ■ Santa Cruz, CA 95060

Tel: 831 • 454 • 9400 • Fax: 831 • 459 • 7988 • www.sheldonwiseman.com

# **FLOOR PLAN**

#### 877 Cedar Street, Suites 100-101



## **GREEN FEATURES**

#### NATURAL CONDITIONS

Natural light

Operable windows

#### **ENERGY EFFICIENCY**

Insulation: R-19 Walls/R-30 Ceiling

Low Wattage Fixtures

Zone Control HVAC Distribution

Programmable HVAC Control System

On Demand Hot Water Heater

**Cool Roof** 

#### **RENEWABLE ENERGY**

Solar Electric Panels

Solar Hot Water

#### **WATER CONSERVATION**

**Dual Flush Toilets** 

Rainwater Catchment

Low-Water Landscaping

Weather-Controlled Irrigation

#### **ENVIRONMENTAL PROTECTION**

Limited Nighttime Light Pollution

**On-site Composting** 

Pesticide-Free Property Maintenance

Bioswales in Parking Lots

#### **LOW CARBON COMMUTING**

Location near Transit and City Center

**Outdoor Bike Racks** 

**Electric Vehicle Charging Stations** 

#### **SUSTAINABLE MATERIALS*