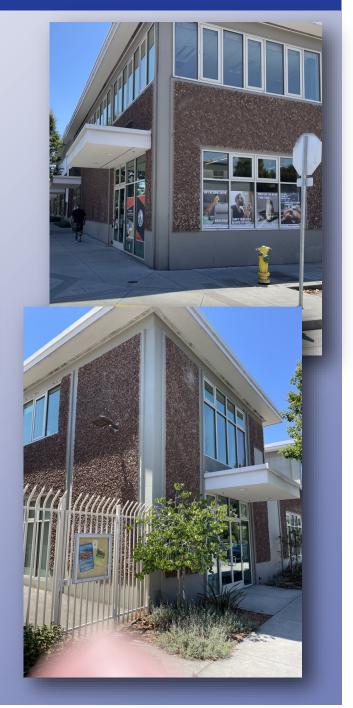

# 877 CEDAR STREET, #100-101, SANTA CRUZ

# CLASS A—OFFICE GREEN BUILDING

- Suites 100-101, +/-4,301 SF
- Combination Private Offices and Open Space, Conference Room
- Kitchen/Breakroom with appliances
- Convenient Downtown Location
- Mobile-based Door Entry System
- Fiber Optic Internet Available
- · Onsite Vehicle and Bike Parking
- LEED Certified Silver
- \$1,935,000