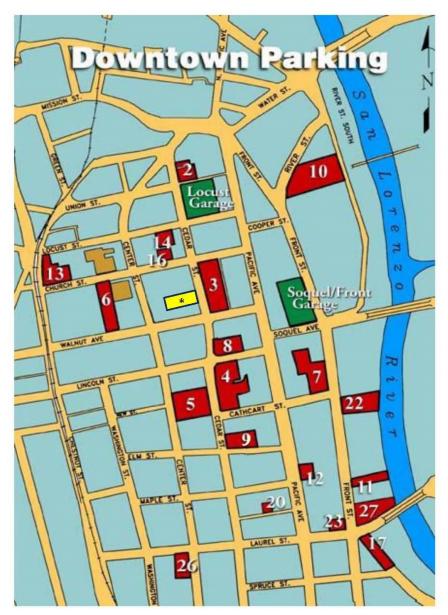

# **DOWNTOWN SANTA CRUZ PARKING MAP**

\* 877 Cedar Street, Suites 100-101, Santa Cruz

| # STREET NAME # OF STALLS  Soquel/Front 395  Walnut Tree 45  Locust Garage 407  Cedar/Walnut 250  Lincoln/Cedar 139  Calvary Church 108  Civic Auditorium 44  Front/Cathcart 66  Pearl Alley 52  Elm/Cedar 46  River/Front 465  S. Front 24  S. Pacific 15  City Hall 62  Library 22  Center/Walnut 8  Front/Laurel St 25  Birch Lane 4  Laurel/Front 32                                                                                                                                                                                                                                                                                                                                                 |    |                                   | _      |
|----------------------------------------------------------------------------------------------------------------------------------------------------------------------------------------------------------------------------------------------------------------------------------------------------------------------------------------------------------------------------------------------------------------------------------------------------------------------------------------------------------------------------------------------------------------------------------------------------------------------------------------------------------------------------------------------------------|----|-----------------------------------|--------|
| Soquel/Front Garage       395         Walnut Tree       45         Locust Garage       407         Cedar/Walnut       250         Lincoln/Cedar       139         Calvary Church       108         Civic Auditorium       44         Front/Cathcart       66         Pearl Alley       52         Elm/Cedar       46         River/Front       465         S. Front       24         S. Pacific       15         City Hall       62         Library       22         Center/Walnut       8         Center/Walnut       8         Football       4         Front/Laurel       24                                                                                                                          | #  | STREET NAME                       | # OF   |
| Garage         2       Walnut Tree       45         Locust Garage       407         3       Cedar/Walnut       250         4       Lincoln/Cedar       139         5       Calvary Church       108         6       Civic Auditorium       44         7       Front/Cathcart       66         8       Pearl Alley       52         9       Elm/Cedar       46         10       River/Front       465         11       S. Front       24         12       S. Pacific       15         13       City Hall       62         14       Library       22         16       Center/Walnut       8         17       Laurel St       25         20       Birch Lane       4         23       Front/Laurel       24 |    |                                   | STALLS |
| 2       Walnut Tree       45         Locust Garage       407         3       Cedar/Walnut       250         4       Lincoln/Cedar       139         5       Calvary Church       108         6       Civic Auditorium       44         7       Front/Cathcart       66         8       Pearl Alley       52         9       Elm/Cedar       46         10       River/Front       465         11       S. Front       24         12       S. Pacific       15         13       City Hall       62         14       Library       22         16       Center/Walnut       8         17       Laurel St       25         20       Birch Lane       4         23       Front/Laurel       24                |    |                                   | 395    |
| Locust Garage       407         3       Cedar/Walnut       250         4       Lincoln/Cedar       139         5       Calvary Church       108         6       Civic Auditorium       44         7       Front/Cathcart       66         8       Pearl Alley       52         9       Elm/Cedar       46         10       River/Front       465         11       S. Front       24         12       S. Pacific       15         13       City Hall       62         14       Library       22         16       Center/Walnut       8         17       Laurel St       25         20       Birch Lane       4         23       Front/Laurel       24                                                     |    | Garage                            |        |
| 3 Cedar/Walnut 250 4 Lincoln/Cedar 139 5 Calvary Church 108 6 Civic Auditorium 44 7 Front/Cathcart 66 8 Pearl Alley 52 9 Elm/Cedar 46 10 River/Front 465 11 S. Front 24 12 S. Pacific 15 13 City Hall 62 14 Library 22 16 Center/Walnut 8 17 Laurel St 25 20 Birch Lane 4 23 Front/Laurel 24                                                                                                                                                                                                                                                                                                                                                                                                             | 2  | Walnut Tree                       | 45     |
| 4       Lincoln/Cedar       139         5       Calvary Church       108         6       Civic Auditorium       44         7       Front/Cathcart       66         8       Pearl Alley       52         9       Elm/Cedar       46         10       River/Front       465         11       S. Front       24         12       S. Pacific       15         13       City Hall       62         14       Library       22         16       Center/Walnut       8         17       Laurel St       25         20       Birch Lane       4         23       Front/Laurel       24                                                                                                                            |    | Locust Garage                     | 407    |
| 5       Calvary Church       108         6       Civic Auditorium       44         7       Front/Cathcart       66         8       Pearl Alley       52         9       Elm/Cedar       46         10       River/Front       465         11       S. Front       24         12       S. Pacific       15         13       City Hall       62         14       Library       22         16       Center/Walnut       8         17       Laurel St       25         20       Birch Lane       4         23       Front/Laurel       24                                                                                                                                                                    | 3  | Cedar/Walnut                      | 250    |
| 6 Civic Auditorium 44  7 Front/Cathcart 66  8 Pearl Alley 52  9 Elm/Cedar 46  10 River/Front 465  11 S. Front 24  12 S. Pacific 15  13 City Hall 62  14 Library 22  16 Center/Walnut 8  17 Laurel St 25  20 Birch Lane 4  23 Front/Laurel 24                                                                                                                                                                                                                                                                                                                                                                                                                                                             | 4  | Lincoln/Cedar                     | 139    |
| 7       Front/Cathcart       66         8       Pearl Alley       52         9       Elm/Cedar       46         10       River/Front       465         11       S. Front       24         12       S. Pacific       15         13       City Hall       62         14       Library       22         16       Center/Walnut       8         17       Laurel St       25         20       Birch Lane       4         23       Front/Laurel       24                                                                                                                                                                                                                                                       | 5  | Calvary Church                    | 108    |
| 8       Pearl Alley       52         9       Elm/Cedar       46         10       River/Front       465         11       S. Front       24         12       S. Pacific       15         13       City Hall       62         14       Library       22         16       Center/Walnut       8         17       Laurel St       25         20       Birch Lane       4         23       Front/Laurel       24                                                                                                                                                                                                                                                                                               | 6  | Civic Auditorium                  | 44     |
| 9 Elm/Cedar 46  10 River/Front 465  11 S. Front 24  12 S. Pacific 15  13 City Hall 62  14 Library 22  16 Center/Walnut 8  17 Laurel St 25  20 Birch Lane 4  23 Front/Laurel 24                                                                                                                                                                                                                                                                                                                                                                                                                                                                                                                           | 7  | Front/Cathcart                    | 66     |
| 10       River/Front       465         11       S. Front       24         12       S. Pacific       15         13       City Hall       62         14       Library       22         16       Center/Walnut       8         17       Laurel St       25         20       Birch Lane       4         23       Front/Laurel       24                                                                                                                                                                                                                                                                                                                                                                       | 8  | Pearl Alley                       | 52     |
| 11       S. Front       24         12       S. Pacific       15         13       City Hall       62         14       Library       22         16       Center/Walnut       8         17       Laurel St       25         20       Birch Lane       4         23       Front/Laurel       24                                                                                                                                                                                                                                                                                                                                                                                                              | 9  | Elm/Cedar                         | 46     |
| 12       S. Pacific       15         13       City Hall       62         14       Library       22         16       Center/Walnut       8         17       Laurel St       25         20       Birch Lane       4         23       Front/Laurel       24                                                                                                                                                                                                                                                                                                                                                                                                                                                 | 10 | River/Front                       | 465    |
| 13       City Hall       62         14       Library       22         16       Center/Walnut       8         17       Laurel St       25         20       Birch Lane       4         23       Front/Laurel       24                                                                                                                                                                                                                                                                                                                                                                                                                                                                                      | 11 | S. Front                          | 24     |
| 14       Library       22         16       Center/Walnut       8         17       Laurel St       25         20       Birch Lane       4         23       Front/Laurel       24                                                                                                                                                                                                                                                                                                                                                                                                                                                                                                                          | 12 | S. Pacific                        | 15     |
| 16       Center/Walnut       8         17       Laurel St       25         20       Birch Lane       4         23       Front/Laurel       24                                                                                                                                                                                                                                                                                                                                                                                                                                                                                                                                                            | 13 | City Hall                         | 62     |
| 17       Laurel St       25         20       Birch Lane       4         23       Front/Laurel       24                                                                                                                                                                                                                                                                                                                                                                                                                                                                                                                                                                                                   | 14 | Library                           | 22     |
| 20 Birch Lane 4 23 Front/Laurel 24                                                                                                                                                                                                                                                                                                                                                                                                                                                                                                                                                                                                                                                                       | 16 | Center/Walnut                     | 8      |
| 23 Front/Laurel 24                                                                                                                                                                                                                                                                                                                                                                                                                                                                                                                                                                                                                                                                                       | 17 | Laurel St                         | 25     |
|                                                                                                                                                                                                                                                                                                                                                                                                                                                                                                                                                                                                                                                                                                          |    | Here (20) - 10/2/2005-10/424-2018 |        |
| 27 Laurel/Front 32                                                                                                                                                                                                                                                                                                                                                                                                                                                                                                                                                                                                                                                                                       | 23 | Front/Laurel                      | 24     |
|                                                                                                                                                                                                                                                                                                                                                                                                                                                                                                                                                                                                                                                                                                          | 27 | Laurel/Front                      | 32     |