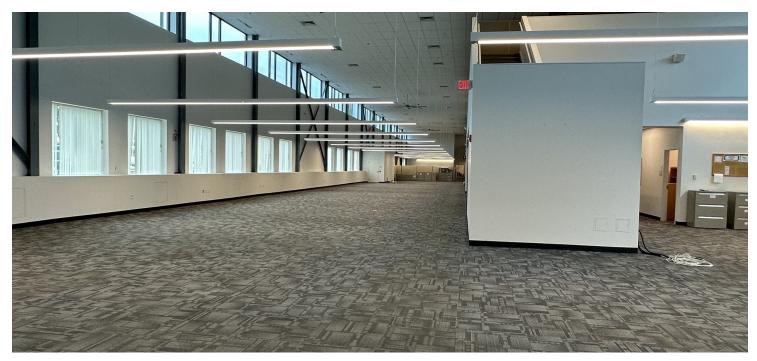

### **PROPERTY DESCRIPTION**

Kelleher & Sadowsky is pleased to offer 25,533 square feet of office space as immediately available for sublease at 306 Belmont Street in Worcester, Massachusetts. Previously Occupied by UMass Memorial Health, the space available is in great condition, and has a good mix of private offices, open areas, training rooms, conference rooms, and building amenities. Some furniture may also be included in the sublease. Located conveniently on Route 9 and just minutes from I-290, this property has easy access to all of the many local amenities, colleges, and communities. 306 Belmont is also located across the street from UMass Memorial Health's University Campus, Abbvie Inc.'s Bio-research center, and the city's brand new biotech park under development dubbed The Reactory. Come tour 306 Belmont today and discuss the opportunity of putting your business in the heart of Worcester's ever expanding life science and biotech hub.

### **KEY HIGLIGHTS**

- Fully furnished.
- Located on Route 9, minutes from I-290, I-190, Route 146, Mass Pike, and Route 20.
- Walking distance from UMass Chan Medical School, UMass University Hospital, AbbVie, Wuxi Biologics, and The Reactory Biotech Park.