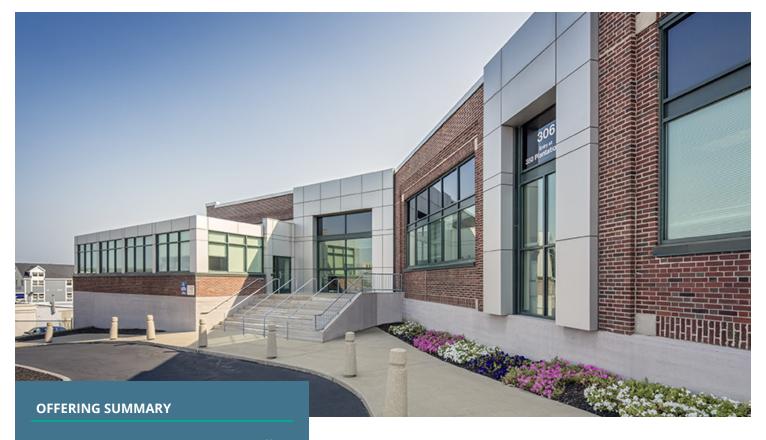

# 306 Belmont Worcester, Massachusetts

Office Building For Sublease

### **PROPERTY DESCRIPTION**

Kelleher & Sadowsky is pleased to offer 25,533 square feet of office space as immediately available for sublease at 306 Belmont Street in Worcester, Massachusetts. Previously Occupied by UMass Memorial Health, the space available is in great condition, and has a good mix of private offices, open areas, training rooms, conference rooms, and building amenities. Some furniture may also be included in the sublease. Located conveniently on Route 9 and just minutes from I-290, this property has easy access to all of the many local amenities, colleges, and communities. 306 Belmont is also located across the street from UMass Memorial Health's University Campus, Abbvie Inc.'s Bio-research center, and the city's brand new biotech park under development dubbed The Reactory. Come tour 306 Belmont today and discuss the opportunity of putting your business in the heart of Worcester's ever expanding life science and biotech hub.