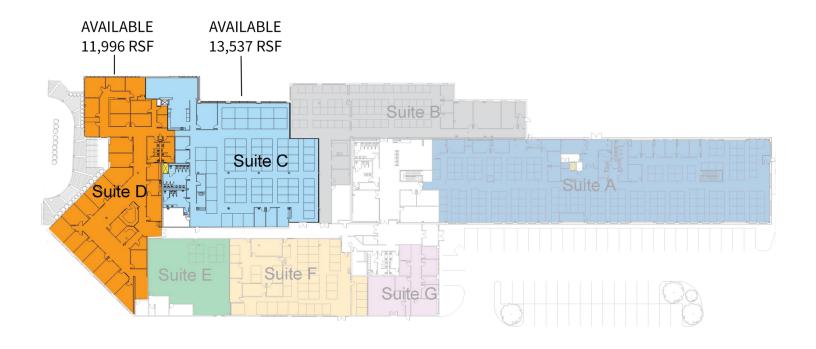

# Property Type: Office Building Size: 78,916 SF Available SF: 11,996 to 25,533 SF Parking: 260 surface spaces Zoning: ML-10 Lease Rate: \$17.50 SF/yr (NNN) Lease Expiration Date: December 31, 2030

### **PROPERTY DESCRIPTION**

Kelleher & Sadowsky is pleased to offer 25,533 square feet of office space as immediately available for sublease at 306 Belmont Street in Worcester, Massachusetts. Previously Occupied by UMass Memorial Health, the space available is in great condition, and has a good mix of private offices, open areas, training rooms, conference rooms, and building amenities. Some furniture may also be included in the sublease. Located conveniently on Route 9 and just minutes from I-290, this property has easy access to all of the many local amenities, colleges, and communities. 306 Belmont is also located across the street from UMass Memorial Health's University Campus, Abbvie Inc.'s Bio-research center, and the city's brand new biotech park under development dubbed The Reactory. Come tour 306 Belmont today and discuss the opportunity of putting your business in the heart of Worcester's ever expanding life science and biotech hub.

# FLOOR PLAN

**TOM BODDEN** 

bodden@kelleher-sadowsky.com O: 508.841.6214 C: 774.214.6225 JAMES UMPHREY

umphrey@kelleher-sadowsky.com O: 508.635.6790 C: 508.579.6080 **WILLIAM D. KELLEHER, IV** 