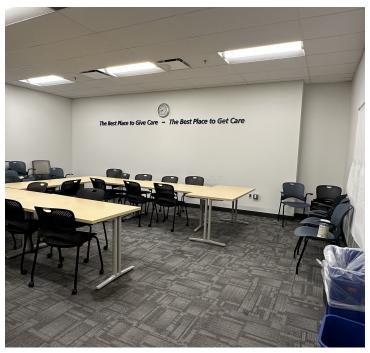

### **PROPERTY DESCRIPTION**

Kelleher & Sadowsky is pleased to offer 25,533 square feet of office space as immediately available for sublease at 306 Belmont Street in Worcester, Massachusetts. Previously Occupied by UMass Memorial Health, the space available is in great condition, and has a good mix of private offices, open areas, training rooms, conference rooms, and building amenities. Some furniture may also be included in the sublease. Located conveniently on Route 9 and just minutes from I-290, this property has easy access to all of the many local amenities, colleges, and communities. 306 Belmont is also located across the street from UMass Memorial Health's University Campus, Abbvie Inc.'s Bio-research center, and the city's brand new biotech park under development dubbed The Reactory. Come tour 306 Belmont today and discuss the opportunity of putting your business in the heart of Worcester's ever expanding life science and biotech hub.

### **KEY HIGLIGHTS**

- Fully furnished.
- Located on Route 9, minutes from I-290, I-190, Route 146, Mass Pike, and Route 20.
- Walking distance from UMass Chan Medical School, UMass University Hospital, AbbVie, Wuxi Biologics, and The Reactory Biotech Park.