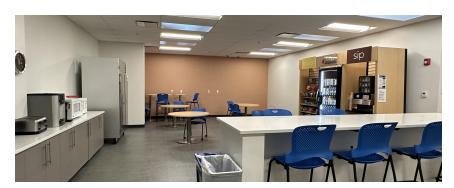

### **PROPERTY DESCRIPTION**

Kelleher & Sadowsky is pleased to offer 25,533 square feet of office space as immediately available for sublease at 306 Belmont Street in Worcester, Massachusetts. Previously Occupied by UMass Memorial Health, the space available is in great condition, and has a good mix of private offices, open areas, training rooms, conference rooms, and building amenities. Some furniture may also be included in the sublease. Located conveniently on Route 9 and just minutes from I-290, this property has easy access to all of the many local amenities, colleges, and communities. 306 Belmont is also located across the street from UMass Memorial Health's University Campus, Abbvie Inc.'s Bio-research center, and the city's brand new biotech park under development dubbed The Reactory. Come tour 306 Belmont today and discuss the opportunity of putting your business in the heart of Worcester's ever expanding life science and biotech hub.

### **KEY HIGLIGHTS**

- Fully furnished.
- Located on Route 9, minutes from I-290, I-190, Route 146, Mass Pike, and Route 20.
- Walking distance from UMass Chan Medical School, UMass University Hospital, AbbVie, Wuxi Biologics, and The Reactory Biotech Park.