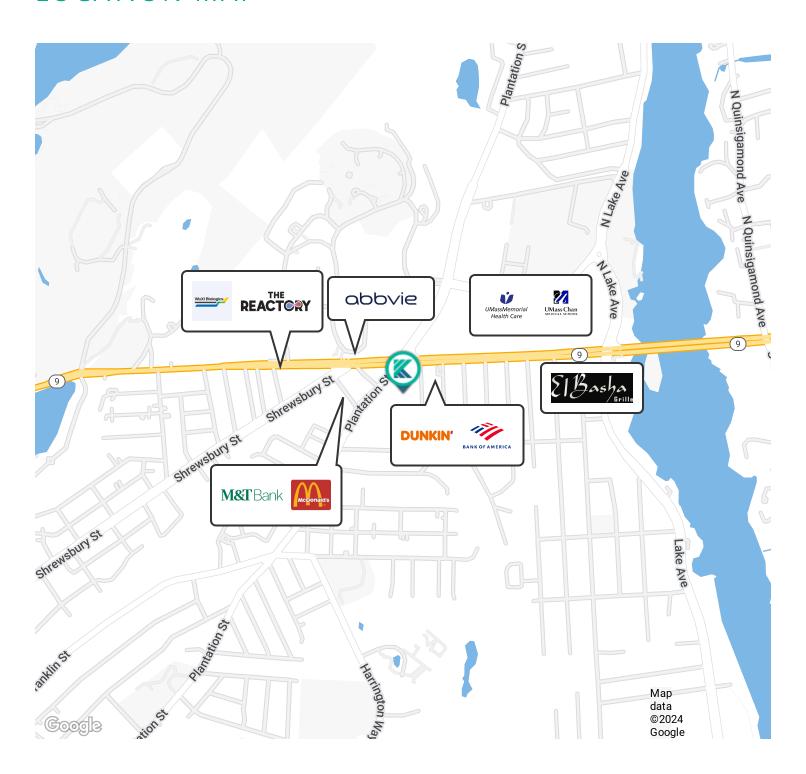

### **PROPERTY DESCRIPTION**

Kelleher & Sadowsky is pleased to offer 25,533 square feet of office space as immediately available for sublease at 306 Belmont Street in Worcester, Massachusetts. Previously Occupied by UMass Memorial Health, the space available is in great condition, and has a good mix of private offices, open areas, training rooms, conference rooms, and building amenities. Some furniture may also be included in the sublease. Located conveniently on Route 9 and just minutes from I-290, this property has easy access to all of the many local amenities, colleges, and communities. 306 Belmont is also located across the street from UMass Memorial Health's University Campus, Abbvie Inc.'s Bio-research center, and the city's brand new biotech park under development dubbed The Reactory. Come tour 306 Belmont today and discuss the opportunity of putting your business in the heart of Worcester's ever expanding life science and biotech hub.

### **KEY HIGLIGHTS**

- Fully furnished.
- Located on Route 9, minutes from I-290, I-190, Route 146, Mass Pike, and Route 20.
- Walking distance from UMass Chan Medical School, UMass University Hospital, AbbVie, Wuxi Biologics, and The Reactory Biotech Park.

# LOCATION MAP