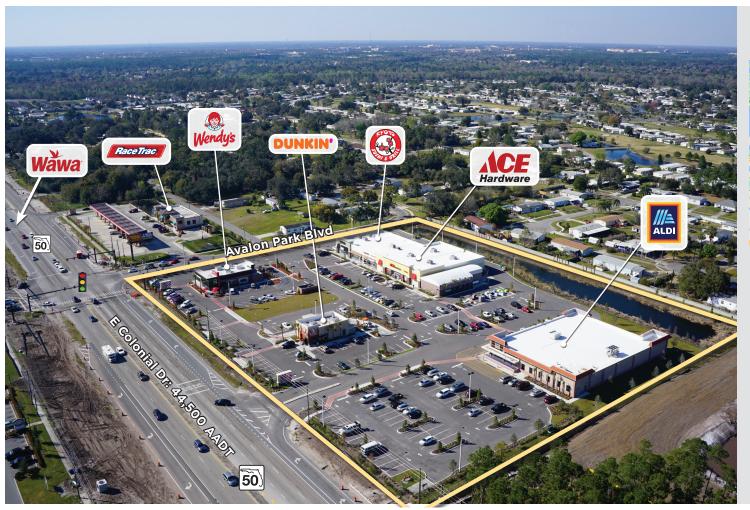

# AVALON COMMONS

ORLANDO :: FLORIDA

BENDERSON DEVELOPMENT

50,000 **SQUARE FEET** 

14775 East Colonial Drive Orlando, FL 32826

benderson.com

#### **ABOUT THE CENTER**

- Located at the intersection of SR 50 and Avalon Park Boulevard, just 3 miles from University of Central Florida, the largest university by enrollment in Florida with more than 70,000 students
- The center services a seven-mile trade area of over 290,000 people, including students and faculty from UCF and residents from the numerous surrounding residential and golf course communities
- Anchored by Aldi, the site brings an ideal blend of specialty retailers to the area's strong retail hub that also includes Waterford Lakes Town Center