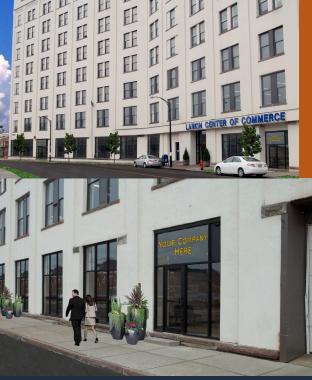

## LARKIN CENTER RETAIL FEATURES

- Retail corridor located at corner of Seneca & Van Rensselaer, across from Larkin Square
- Retail corridor will subdivide 1,500 24,000 SF
- Newly installed full glass windows and entry's
- Store fronts immediately available 3,000 SF
- Interior & exterior entry points
- On-site owner & property management team
- Ample on-site & street parking
- Several large corporate headquarters located in District
- Centrally located in the Historic Larkin District: Northtowns(15min), Southtowns(20min), Downtown(3min), Canada(6min), Airport(18min)
- On-site security 24/7, 365