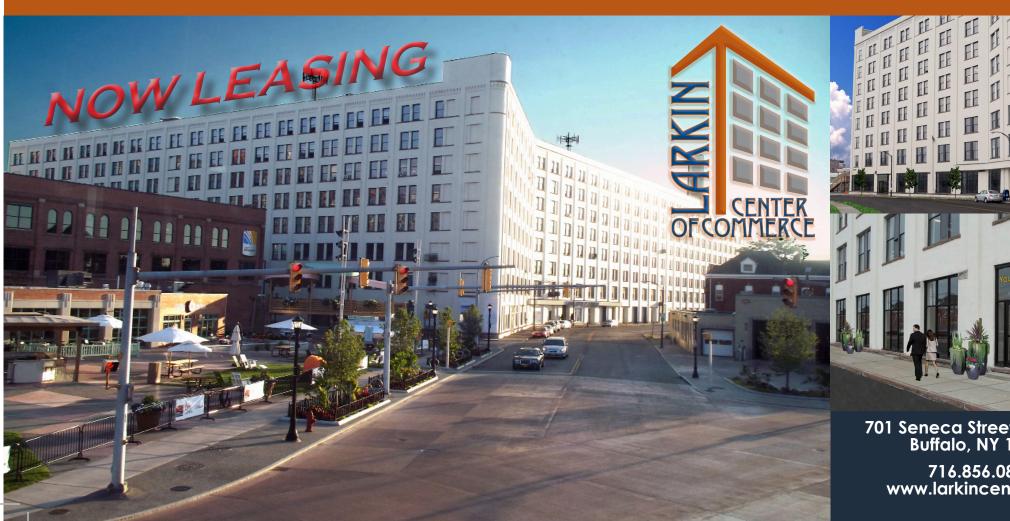

## LARKIN CENTER OF COMMERCE

701 Seneca Street, Suite 200 Buffalo, NY 14210

716.856.0810 www.larkincenter.com

## LARKIN CENTER RETAIL FEATURES

- Retail corridor located at corner of Seneca & Van Rensselaer, across from Larkin Square
- Retail corridor will subdivide 1,500 24,000 SF
- Newly installed full glass windows and entry's
- Store fronts immediately available 3,000 SF
- Interior & exterior entry points
- On-site owner & property management team
- Ample on-site & street parking
- Several large corporate headquarters located in District
- Centrally located in the Historic Larkin District: Northtowns(15min), Southtowns(20min), Downtown(3min), Canada(6min), Airport(18min)
- On-site security 24/7, 365