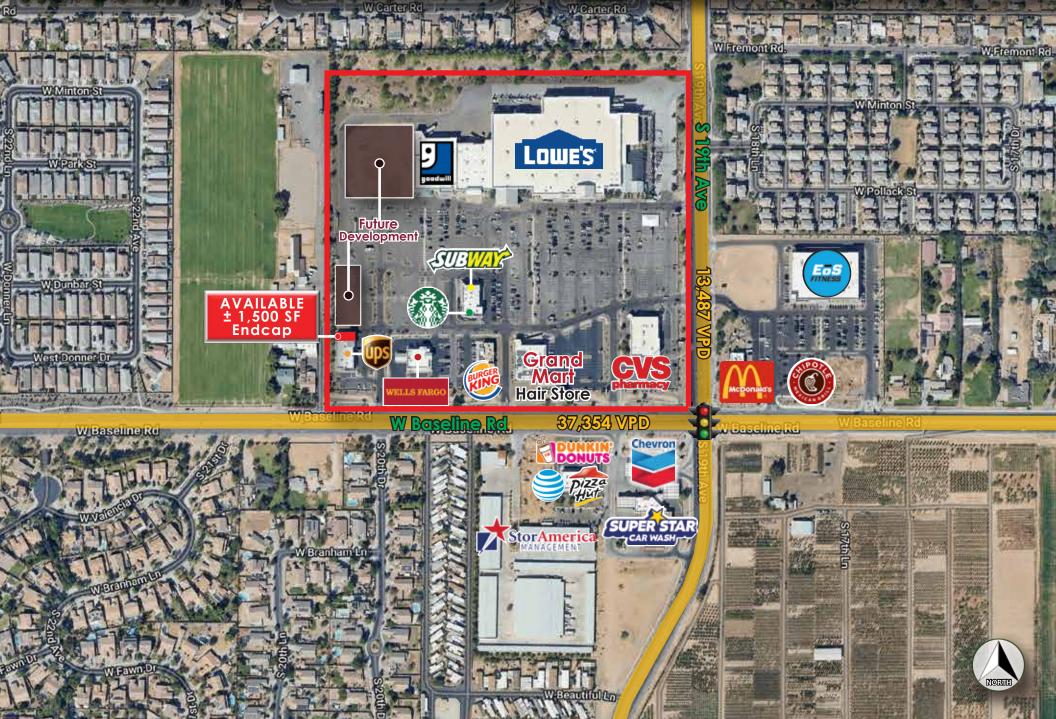

Nationwide Real Estate Services

NWC Baseline Rd & S 19th Ave 2020 & 2030 W. Baseline Rd Phoenix, AZ 85041

Co-tenants include Lowe's, Goodwill, Starbucks, Wells Fargo, Subway, CVS, Burger King, UPS & more!