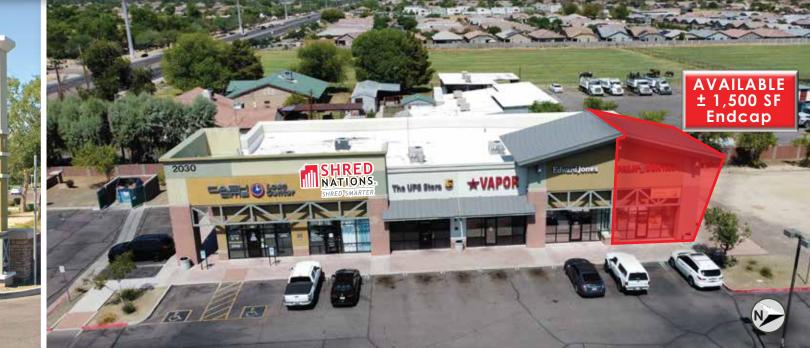

NWC Baseline Rd & S 19th Ave 2020 & 2030 W. Baseline Rd Phoenix, AZ 85041

MARTI WEINSTEIN | (c) 224.612.2332 | marti@dpcre.com EMMA BARRECA | (c) 610.469.4000 | emma@dpcre.com 7339 E. McDonald Dr Scottsdale, AZ 85250 (O) 480.947.8800 (F) 480.947.8830 www.dpcre.com

Nationwide Real Estate Services

NWC Baseline Rd & S 19th Ave 2020 & 2030 W. Baseline Rd Phoenix, AZ 85041

Co-tenants include Lowe's, Goodwill, Starbucks, Wells Fargo, Subway, CVS, Burger King, UPS & more!