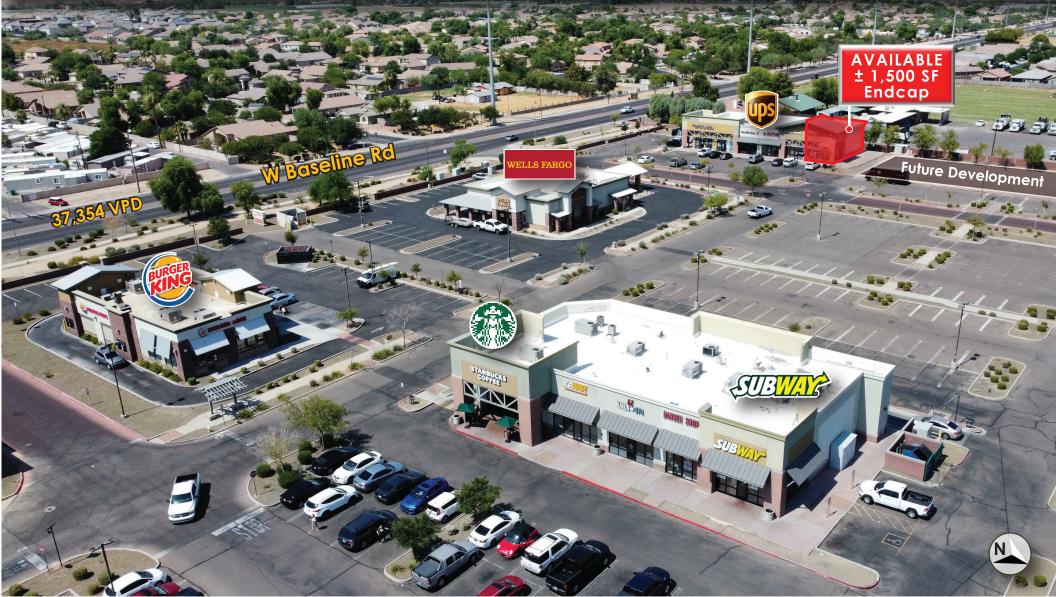

NWC Baseline Rd & S 19th Ave 2020 & 2030 W. Baseline Rd Phoenix, AZ 85041

MARTI WEINSTEIN | (c) 224.612.2332 | marti@dpcre.com EMMA BARRECA | (c) 610.469.4000 | emma@dpcre.com 7339 E. McDonald Dr Scottsdale, AZ 85250 (O) 480.947.8800 (F) 480.947.8830 www.dpcre.com

Nationwide Real Estate Services

NWC Baseline Rd & S 19th Ave 2020 & 2030 W. Baseline Rd Phoenix, AZ 85041

Co-tenants include Lowe's, Goodwill, Starbucks, Wells Fargo, Subway, CVS, Burger King, UPS & more!