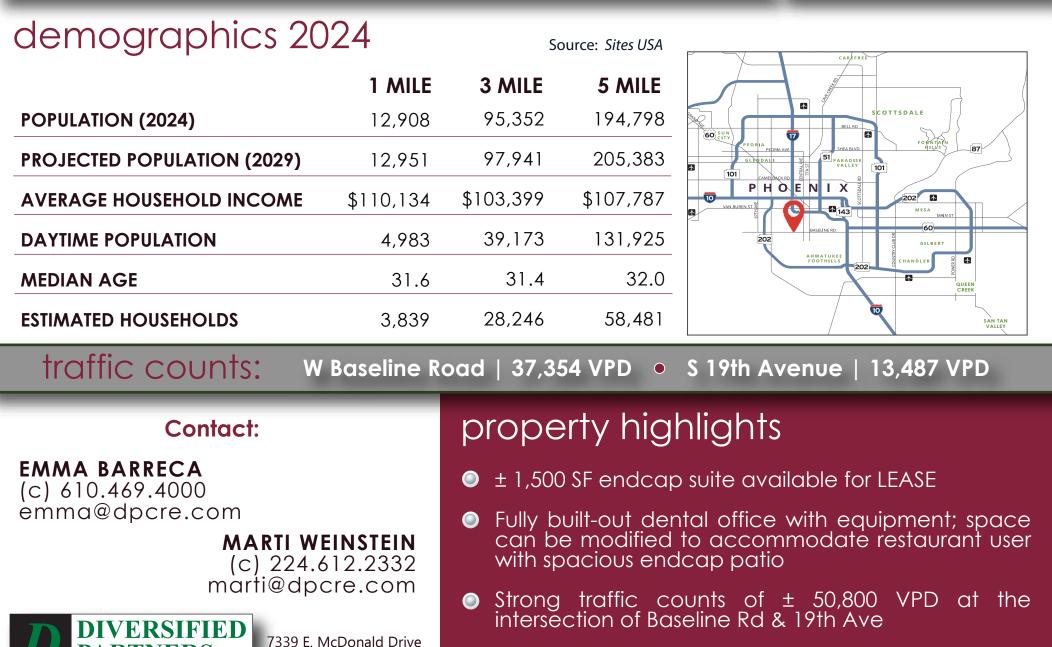

NWC Baseline Rd & S 19th Ave 2020 & 2030 W. Baseline Rd Phoenix, AZ 85041

MARTI WEINSTEIN | (c) 224.612.2332 | marti@dpcre.com EMMA BARRECA | (c) 610.469.4000 | emma@dpcre.com 7339 E. McDonald Dr Scottsdale, AZ 85250 (O) 480.947.8800 (F) 480.947.8830 www.dpcre.com

MARTI WEINSTEIN | (c) 224.612.2332 | marti@dpcre.com EMMA BARRECA | (c) 610.469.4000 | emma@dpcre.com 7339 E. McDonald Dr Scottsdale, AZ 85250 (O) 480.947.8800 (F) 480.947.8830 www.dpcre.com

The information contained herein has been obtained from sources believed reliable. While we do not doubt its accuracy, we have not verified it and make no guarantee, warranty or representation about it. It is your responsibility to independently confirm its accuracy and completeness. Any projections, opinions, assumptions or estimates used for example only, a do not represent the current or future performance of the property. The value of this transaction to you depends on tax and other factors which should be evaluated by your tax, financial & legal advisors. You and your advisors should conduct a careful, independent investigation of the property to determine, to your satisfaction, the suitability of the property for your new financial and the property financial and the property financial and the property for your new financial and the property for your new financial and the property financial