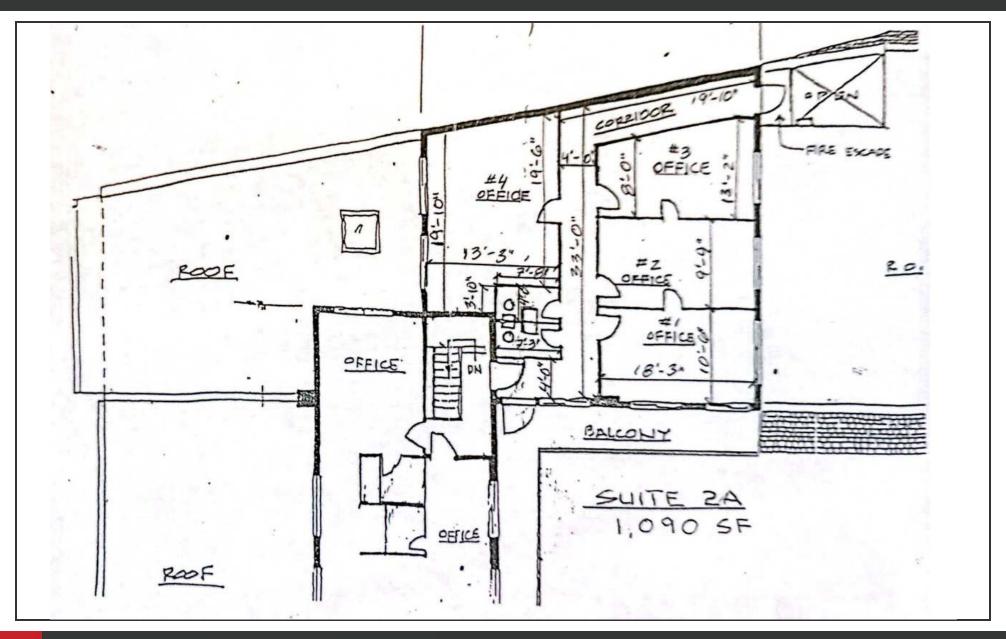

### 2nd Floor-Suite A

MORKEN & ASSOCIATES

**MORKEN & ASSOCIATES** 

3820 Ridge Pointe Drive, Geneva, IL 60134 630.567.7800 | morkenassociates.com

**BRIAN MORKEN** 

#### **PROPERTY OVERVIEW**

- -Suite 1A is approximately 1,000 SF
- -Suite 1B is approximately 700 SF and is available for lease STO
- -Suite 1C is approximately 819 SF
- -Suite 1D is approximately 438 SF
- -Suite 1E is approximately 1,610 SF
- -Suite 2A is approximately 658 SF and is available for lease STO
- -Suite 2B is approximately 899 SF