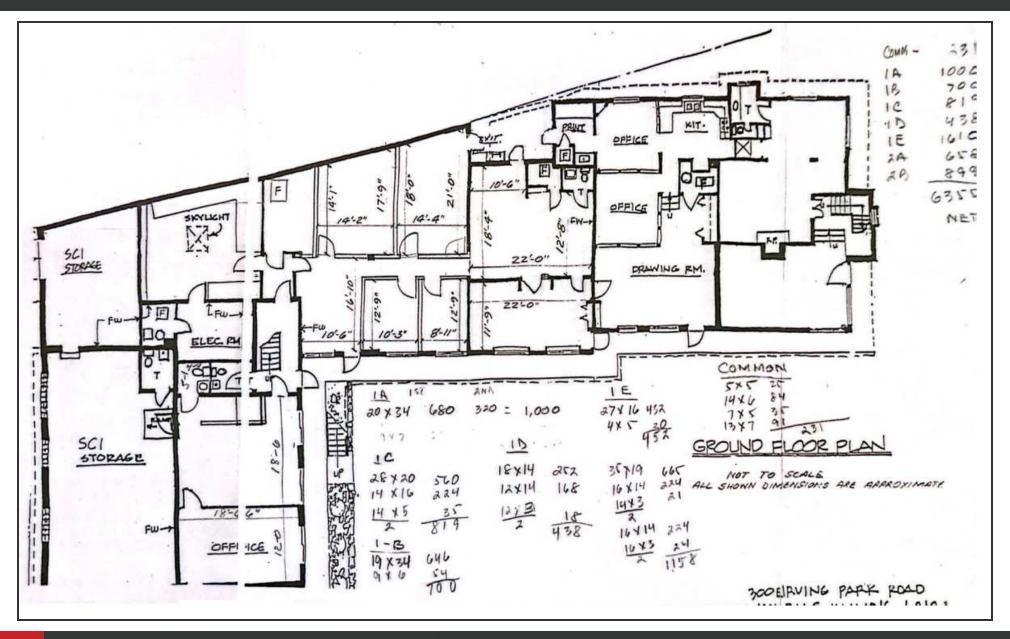

### **1st Floor**

MORKEN & ASSOCIATES

**MORKEN & ASSOCIATES** 

3820 Ridge Pointe Drive, Geneva, IL 60134 630.567.7800 | morkenassociates.com

**BRIAN MORKEN** 

#### **PROPERTY OVERVIEW**

- -Suite 1A is approximately 1,000 SF
- -Suite 1B is approximately 700 SF and is available for lease STO
- -Suite 1C is approximately 819 SF
- -Suite 1D is approximately 438 SF
- -Suite 1E is approximately 1,610 SF
- -Suite 2A is approximately 658 SF and is available for lease STO
- -Suite 2B is approximately 899 SF