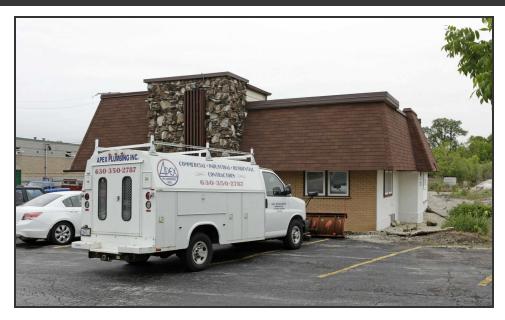

# **MULTI-TENANT OFFICE BUILDING FOR SALE**

Wood Dale, IL 60191



SIZE:

7,000 SF

**ZONING:** 

С

**ADDRESS:** 

300 E Irving Park Rd Wood Dale, IL 60191

**SUMMARY:** 

7,000 SF Multi-Tenant Office Building With 7 Units Available. Great Investment Potential or Owner/User Property.



**MORKEN & ASSOCIATES** 

3820 Ridge Pointe Drive, Geneva, IL 60134 630.567.7800 | morkenassociates.com

**BRIAN MORKEN** 

630.817.7815

#### **Executive Summary**





#### **OFFERING SUMMARY**

 Sale Price:
 \$750,000

 Building Size:
 7,000 SF

 Available SF:
 7,000 SF

 Lot Size:
 22,767 SF

 Price / SF:
 \$107.14

 Year Built:
 1966

#### **PROPERTY OVERVIEW**

- -Suite 1A is approximately 1,000 SF
- -Suite 1B is approximately 700 SF and is available for lease STO
- -Suite 1C is approximately 819 SF
- -Suite 1D is approximately 438 SF
- -Suite 1E is approximately 1,610 SF
- -Suite 2A is approximately 658 SF and is available for lease STO
- -Suite 2B is approximately 899 SF



3820 Ridge Pointe Drive, Geneva, IL 60134 630.567.7800 | morkenassociates.com

#### **BRIAN MORKEN**

630.817.7815

## **Location Map**





**MORKEN & ASSOCIATES** 

3820 Ridge Pointe Drive, Geneva, IL 60134 630.567.7800 | morkenassociates.com

**BRIAN MORKEN** 

630.817.78