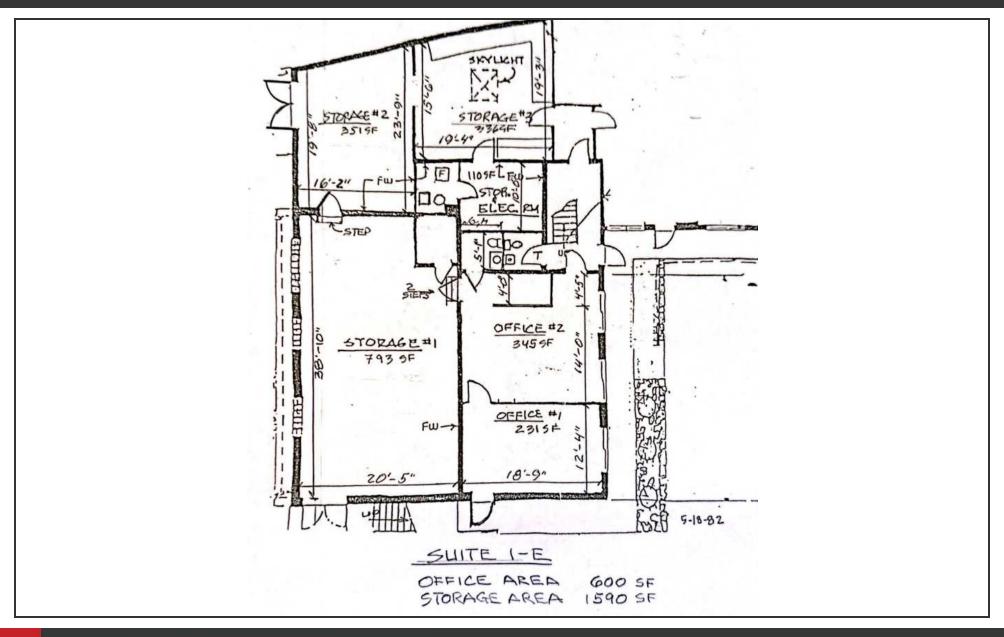

#### 1st Floor-Suite E

**MORKEN & ASSOCIATES** 

3820 Ridge Pointe Drive, Geneva, IL 60134 630.567.7800 | morkenassociates.com

**BRIAN MORKEN** 

#### **PROPERTY OVERVIEW**

- -Suite 1A is approximately 1,000 SF
- -Suite 1B is approximately 700 SF and is available for lease STO
- -Suite 1C is approximately 819 SF
- -Suite 1D is approximately 438 SF
- -Suite 1E is approximately 1,610 SF
- -Suite 2A is approximately 658 SF and is available for lease STO
- -Suite 2B is approximately 899 SF