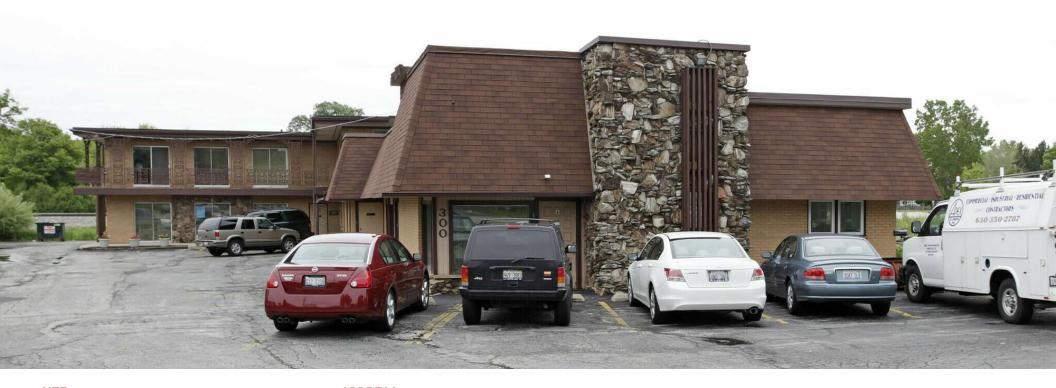

# **MULTI-TENANT OFFICE BUILDING FOR SALE**

Wood Dale, IL 60191

SIZE:

7,000 SF

**ZONING:** 

С

**ADDRESS:** 

300 E Irving Park Rd Wood Dale, IL 60191

**SUMMARY:** 

7,000 SF Multi-Tenant Office Building With 7 Units Available. Great Investment Potential or Owner/User Property.

**MORKEN & ASSOCIATES** 

3820 Ridge Pointe Drive, Geneva, IL 60134 630.567.7800 | morkenassociates.com

#### **OFFERING SUMMARY**

 Sale Price:
 \$750,000

 Building Size:
 7,000 SF

 Available SF:
 7,000 SF

 Lot Size:
 22,767 SF

 Price / SF:
 \$107.14

 Year Built:
 1966

#### **PROPERTY OVERVIEW**

- -Suite 1A is approximately 1,000 SF
- -Suite 1B is approximately 700 SF and is available for lease STO
- -Suite 1C is approximately 819 SF
- -Suite 1D is approximately 438 SF
- -Suite 1E is approximately 1,610 SF
- -Suite 2A is approximately 658 SF and is available for lease STO
- -Suite 2B is approximately 899 SF