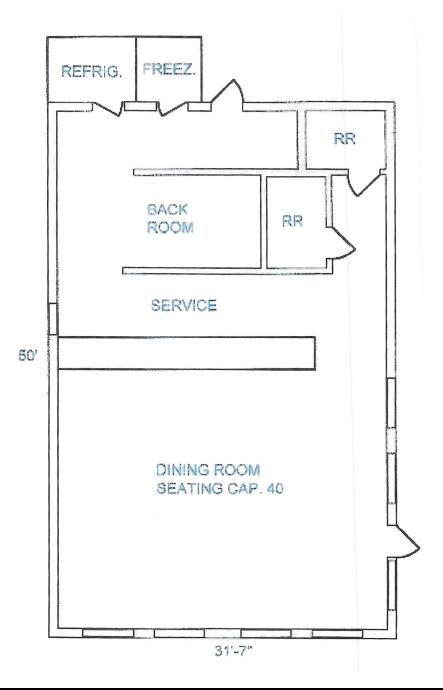

# FOR SALE or LEASE 217 S Center St., Forrest, IL

- ⇒ Free Standing Building (Drive Up Window)
- ⇒ Currently Built out as Sandwich Shop
- ⇒ Ideal for Gaming, Deli or Country Store
- ⇒ Has Walk In Cooler and Freezer Grease Trap
- ⇒ Located along Route 47—Heavily Traveled Corridor 1 Block off Rt. 24

### **PROPERTY DETAILS**

| Asking Price:         | \$225,000.00     |
|-----------------------|------------------|
| Lease Rate:           | \$2,600.00/mo.   |
| <b>Building Size:</b> | 1,500* sq. ft.   |
| Lot Size:             | 26,738* sq. ft.  |
| Year Built:           | 2012             |
| Tax ID:               | 26-26-04-478-034 |
|                       | **Agent Interest |
|                       | *Approx.         |