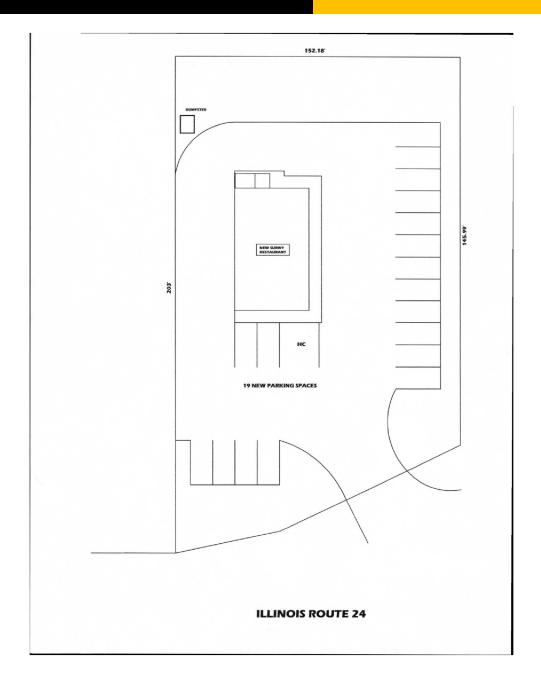

# FOR SALE or LEASE 217 S Center St., Forrest, IL

- ⇒ Free Standing Building (Drive Up Window)
- ⇒ Currently Built out as Sandwich Shop
- ⇒ Ideal for Gaming, Deli or Country Store
- ⇒ Has Walk In Cooler and Freezer Grease Trap
- ⇒ Located along Route 47—Heavily Traveled Corridor 1 Block off Rt. 24

### **PROPERTY DETAILS**

| Asking Price:         | \$225,000.00     |
|-----------------------|------------------|
| Lease Rate:           | \$2,600.00/mo.   |
| <b>Building Size:</b> | 1,500* sq. ft.   |
| Lot Size:             | 26,738* sq. ft.  |
| Year Built:           | 2012             |
| Tax ID:               | 26-26-04-478-034 |
|                       | **Agent Interest |
|                       | *Approx.         |