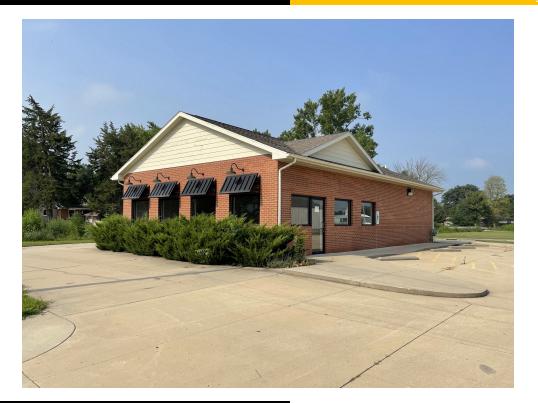

# FOR SALE or LEASE 217 S Center St., Forrest, IL

- ⇒ Free Standing Building (Drive Up Window)
- ⇒ Currently Built out as Sandwich Shop
- ⇒ Ideal for Gaming, Deli or Country Store
- ⇒ Has Walk In Cooler and Freezer Grease Trap
- ⇒ Located along Route 47—Heavily Traveled Corridor 1 Block off Rt. 24