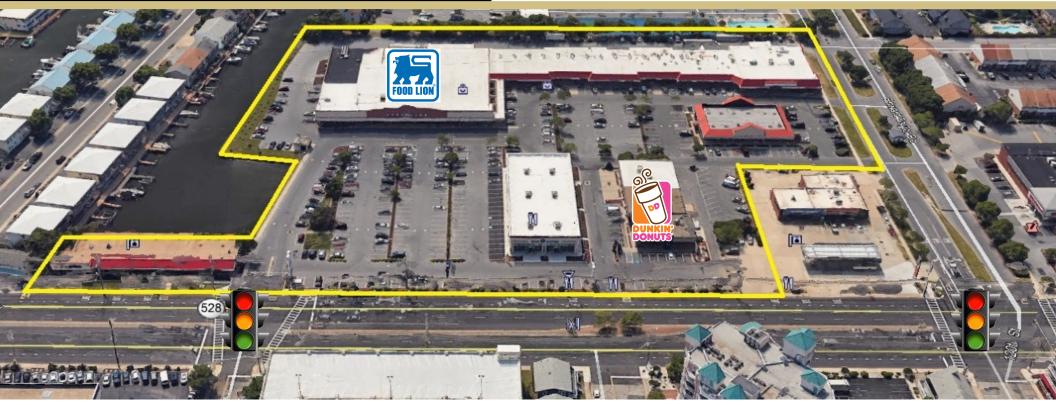

## AERIAL

#### **PRIME RETAIL**

## Ocean City Square | Ocean City, MD

218 East Main Street Salisbury, MD 21801 www.rinnier.com