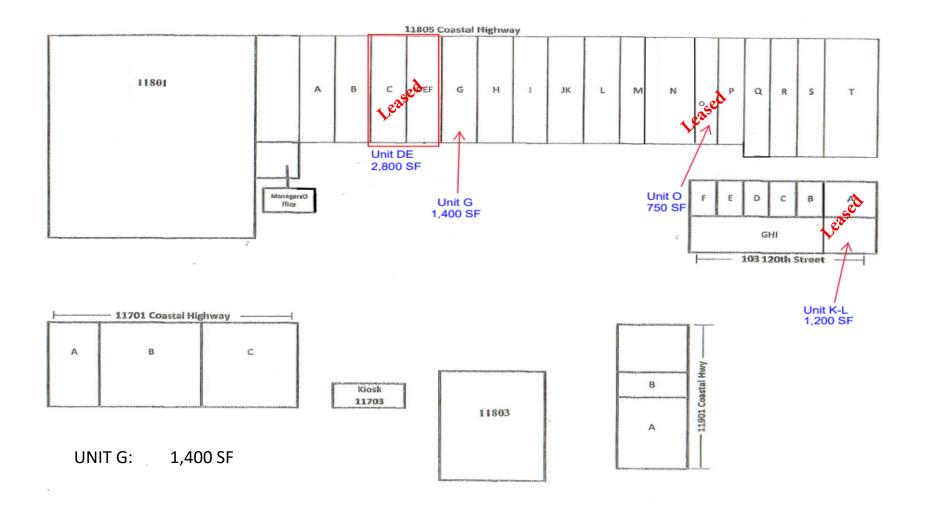

# **SPACES AVAILABLE**

#### **PRIME RETAIL**

#### Ocean City Square | Ocean City, MD

\$20 PSF NNN; CAM fees estimated @ \$5.18 PSF

218 East Main Street Salisbury, MD 21801 www.rinnier.com